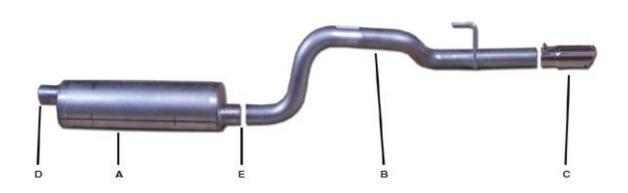

# CAT-BACK STAINLESS SINGLE EXHAUST

JEEP GRAND CHEROKEE 4.0L, 4.7L 2/4WD 4DR

PART # 617600

| ITEM                  | PART #                                             | QTY              | DESCRIPTION                                                                                                          |
|-----------------------|----------------------------------------------------|------------------|----------------------------------------------------------------------------------------------------------------------|
| A<br>B<br>C<br>D<br>E | 788500S-1<br>333-700196S<br>500361<br>5756<br>5757 | 1<br>1<br>1<br>1 | 2 ¼" INLET STAINLESS SUPERFLOW MUFFLER 2-1/2" STAINLESS OVERAXLE TAILPIPE 3" STAINLESS TIP 2-1/4" CLAMP 2-1/2" CLAMP |