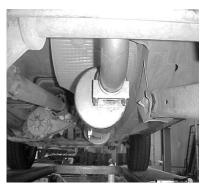

99-00 MODELS
INSTALL THE MUFFLER TO
HEADPIPE AND USE CLAMP
#D TO ATTACH. PUSH
MUFFLER TILL IT HITS THE
ALIGNMENT PIN. THE
MUFFLER OUTLET WILL BE
POSITIONED AT ABOUT 4 -5
0'CLOCK. DO NOT TIGHTEN.

INSERT THE REAR TAILPIPE HANGER INTO THE FACTORY RUBBER GROMMET.

2001 MODELS
INSTALL THE MUFFLER TO
HEADPIPE AND USE CLAMP
#D TO ATTACH. PUSH
MUFFLER TILL IT HITS THE
ALIGNMENT PIN. YOU WILL
NEED TO ROTATE THE
MUFFLER TO A 2 O'CLOCK
POSITION.

INSTALL YOUR STAINLESS STEEL TIP. USE ANY ALUMINUM OR STAINLESS STEEL CLEANER TO POLISH YOUR TIP. CHECK ALL YOUR CLEARANCES AND TIGHTEN ALL CLAMPS AND HANGERS.