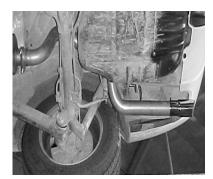

INSTALL THE OVERAXLE TAILPIPE #B INTO THE REAR OF THE MUFFLER AND USE CLAMP #E TO ATTACH TO MUFFLER.

NOTE: TO GAIN
CLEARANCE AT THE REAR
OF THE BUMPER ROTATE
MUFFLER CLOCKING AND
TAILPIPE UNTIL YOU FIND
THE POSITION WITH THE
MOST CLEARANCE