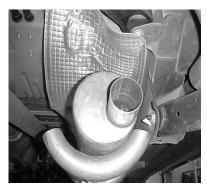

2001 MODELS
INSTALL THE MUFFLER TO
HEADPIPE AND USE CLAMP
#D TO ATTACH. PUSH
MUFFLER TILL IT HITS THE
ALIGNMENT PIN. YOU WILL
NEED TO ROTATE THE
MUFFLER TO A 2 O'CLOCK
POSITION.

INSTALL YOUR STAINLESS STEEL TIP. USE ANY ALUMINUM OR STAINLESS STEEL CLEANER TO POLISH YOUR TIP. CHECK ALL YOUR CLEARANCES AND TIGHTEN ALL CLAMPS AND HANGERS.