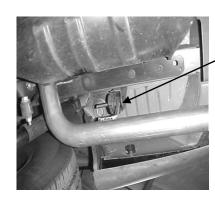

#### LAY OUT THE EXHAUST AND COMPARE THE PART NUMBERS WITH THE MANUAL

FOR EASIER REMOVAL OF THE FACTORY EXHAUST. CUT THE TAILPIPE BEHIND THE MUFFLER. THEN REMOVE THE FACTORY MUFFLER AT THE CLAMP IN FRONT OF THE MUFFLER. USE A JACK STAND TO SUPPORT THE CONVERTER ONCE EXHAUST IS REMOVED. NOTE LEAVE ALL FACTORY RUBBER GROMMETS IN PLACE

INSTALL THE OVERAXLE TAILPIPE #B INTO THE REAR OF THE MUFFLER AND USE CLAMP #E TO ATTACH TO MUFFLER.

NOTE: TO GAIN
CLEARANCE AT THE REAR
OF THE BUMPER ROTATE
MUFFLER CLOCKING AND
TAILPIPE UNTIL YOU FIND
THE POSITION WITH THE
MOST CLEARANCE