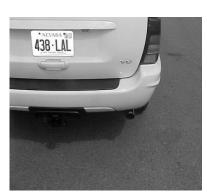

2001 MODELS
INSTALL THE MUFFLER TO
HEADPIPE AND USE CLAMP
#D TO ATTACH. PUSH
MUFFLER TILL IT HITS THE
ALIGNMENT PIN. YOU WILL
NEED TO ROTATE THE
MUFFLER TO A 2 O'CLOCK
POSITION.

INSTALL YOUR STAINLESS STEEL TIP. USE ANY ALUMINUM OR STAINLESS STEEL CLEANER TO POLISH YOUR TIP. CHECK ALL YOUR CLEARANCES AND TIGHTEN ALL CLAMPS AND HANGERS.