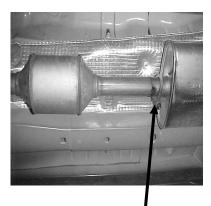

99-00 MODELS
INSTALL THE MUFFLER TO
HEADPIPE AND USE CLAMP
#D TO ATTACH. PUSH
MUFFLER TILL IT HITS THE
ALIGNMENT PIN. THE
MUFFLER OUTLET WILL BE
POSITIONED AT ABOUT 4 -5
0'CLOCK. DO NOT TIGHTEN.

INSERT THE REAR TAILPIPE HANGER INTO THE FACTORY RUBBER GROMMET.

2001 MODELS
INSTALL THE MUFFLER TO
HEADPIPE AND USE CLAMP
#D TO ATTACH. PUSH
MUFFLER TILL IT HITS THE
ALIGNMENT PIN. YOU WILL
NEED TO ROTATE THE
MUFFLER TO A 2 O'CLOCK
POSITION.

INSTALL YOUR STAINLESS STEEL TIP. USE ANY ALUMINUM OR STAINLESS STEEL CLEANER TO POLISH YOUR TIP. CHECK ALL YOUR CLEARANCES AND TIGHTEN ALL CLAMPS AND HANGERS.