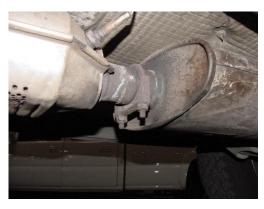

## **SUGGESTED TOOLS:**

15MM SOCKET & WRENCH, 9/16", 7/16", 1/2" WRENCH & SOCKET, JACKSTAND, WD-40, HACKSAW

LAY OUT THE EXHAUST AND COMPARE PART NUMBERS WITH THE DRAWING.

TO REMOVE STOCK EXHAUST UN-CLAMP IT FROM THE CLAMP LOCATED JUST **BEHIND THE CATALYTIC** CONVERTER. YOU MAY NEED TO HEAT THE CLAMP UP FOR EASIER REMOVAL. ALSO YOU MAY **NEED TO UN-BOLT** THE REAR TAILPIPE HANGER TO MAKE IT EASIER TO REMOVE STOCK **EXHAUST AND INSTALL NEW** EXHAUST.