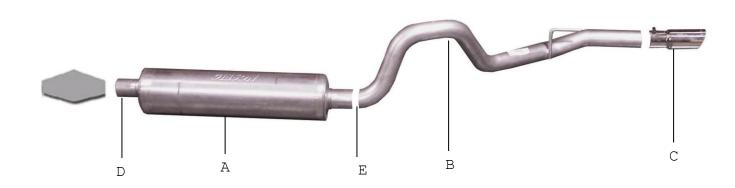

## **PART # 617100**

| ITEM             | PART #                                           | QTY              | DESCRIPTION                                                                                                            |
|------------------|--------------------------------------------------|------------------|------------------------------------------------------------------------------------------------------------------------|
| A<br>B<br>C<br>D | 788S00S-1<br>254-1705S<br>500361<br>5756<br>5757 | 1<br>1<br>1<br>1 | STAINLESS SUPERFLOW MUFFLER 2-1/2"STAINLESS OVERAXLE TAILPIPE W/6" L-HANGER 3" STAINLESS TIP 2-1/4" CLAMP 2-1/2" CLAMP |