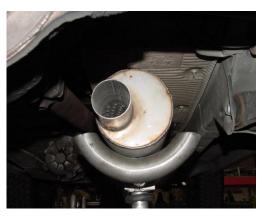

**INSTALL YOUR** STAINLESS TIP TO YOUR DESIRED LOOK. TO CLEAN TIP **USE ANY ALUMINUM OR STAINLESS CLEANER AND** A SCOTCH BRITE PAD. **NOW TIGHTEN** ALL CLAMPS STARTING FROM THE FRONT AND WORKING BACK.