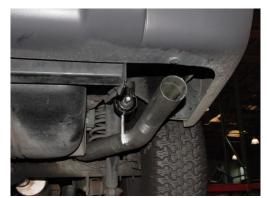

**INSTALL OVERAXLE** TAILPIPE #B INTO **MUFFLER 1-1/2"** TO 2". INSERT WELDED HANGER INTO RUBBER GROMMET, IF YOU REMOVED REAR HANGER BRACKET RE-INSTALL IT NOW. USE CLAMP **#E TO SECURE** TAILPIPE TO MUFFLER. DO NOT TIGHTEN.