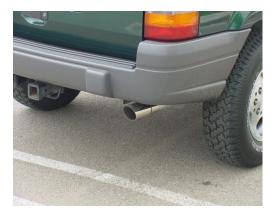

**INSTALL YOUR** STAINLESS TIP TO YOUR DESIRED LOOK. TO CLEAN TIP **USE ANY ALUMINUM OR STAINLESS CLEANER AND** A SCOTCH BRITE PAD. **NOW TIGHTEN** ALL CLAMPS STARTING FROM THE FRONT AND WORKING BACK.

"MAKE SURE YOU HAVE A 1" CLEARANCE ON ALL PIPES FROM BRAKE AND FUEL LINES, TIRES, SHOCKS, ETC..."

GIBSON PERFORMANCE EXHAUST EXHAUST SYSTEMS