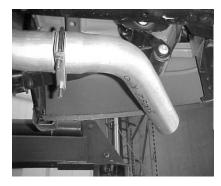

INSTALL OVERAXLE TAILPIPE #B AND CONNECT TO THE MUFFLER USING HANGER # G. INSERT WELDED HANGER INTO RUBBER GROMMETS.

INSTALL MUFFLER # A ONTO THE STOCK HEADPIPE. SUPPORT THE MUFFLER USING A JACK STAND. INSTALL FRONT MUFFLER HANGER #F ONTO THE INLET OF THE MUFFLER. MUFFLER INLET IS LOOKING INTO LOUVERS.

NEXT CONNECT THE TURN OUT PIPE #C TO THE OVERAXLE PIPE USING CLAMP #E. DO NOT TIGHTEN.

INSTALL REAR MUFFLER HANGER #G TO OUTLET OF MUFFLER. INSERT WELDED HANGER INTO RUBBER GROMMET. THE VERTICAL BAR ON THE HANGER IS ON THE PASSENGER SIDE. DO NOT TIGHTEN.