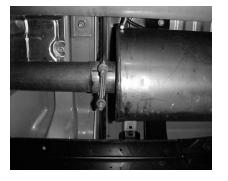

INSTALL OVERAXLE TAILPIPE #B AND CONNECT TO THE MUFFLER USING HANGER # G. INSERT WELDED HANGER INTO RUBBER GROMMETS.

INSTALL MUFFLER # A ONTO THE STOCK HEADPIPE. SUPPORT THE MUFFLER USING A JACK STAND. INSTALL FRONT MUFFLER HANGER #F ONTO THE INLET OF THE MUFFLER. MUFFLER INLET IS LOOKING INTO LOUVERS.

NEXT CONNECT THE TURN OUT PIPE #C TO THE OVERAXLE PIPE USING CLAMP #E. DO NOT TIGHTEN.

INSTALL REAR MUFFLER HANGER #G TO OUTLET OF MUFFLER. INSERT WELDED HANGER INTO RUBBER GROMMET. THE VERTICAL BAR ON THE HANGER IS ON THE PASSENGER SIDE. DO NOT TIGHTEN.