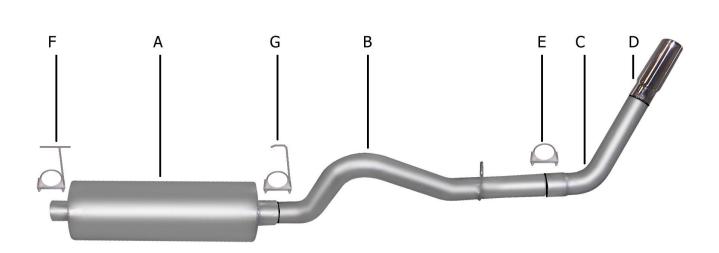

### PART # 616590

| ITEM | 1 PART #      | QUANTITY | DESCRIPTION                    |
|------|---------------|----------|--------------------------------|
| А    | 788702S-1     | 1        | SUPERFLOW STAINLESS MUFFLER    |
| В    | 100-500630S   | 1        | 3" STAINLESS OVERAXLE TAILPIPE |
| С    | 101-50032RS-6 | 1        | 3" STAINLESS TURNOUT PIPE      |
| D    | 500360        | 1        | 3 1/2" STAINLESS STEEL TIP     |
| Е    | OHD300        | 1        | 3" CLAMP                       |
| F    | 40101         | 1        | FRONT MUFFLER HANGER           |
| G    | 4128          | 1        | REAR MUFFLER HANGER            |

#### LAYOUT THE EXHAUST SYSTEM ON THE FLOOR LIKE THE DRAWING AND COMPARE PART NUMBERS.

INSTALL OVERAXLE TAILPIPE #B AND CONNECT TO THE MUFFLER USING HANGER # G. INSERT WELDED HANGER INTO RUBBER GROMMETS.

INSTALL MUFFLER # A ONTO THE STOCK HEADPIPE. SUPPORT THE MUFFLER USING A JACK STAND. INSTALL FRONT MUFFLER HANGER #F ONTO THE INLET OF THE MUFFLER. MUFFLER INLET IS LOOKING INTO LOUVERS.

NEXT CONNECT THE TURN OUT PIPE #C TO THE OVERAXLE PIPE USING CLAMP #E. DO NOT TIGHTEN.

INSTALL REAR MUFFLER HANGER #G TO OUTLET OF MUFFLER. INSERT WELDED HANGER INTO RUBBER GROMMET. THE VERTICAL BAR ON THE HANGER IS ON THE PASSENGER SIDE. DO NOT TIGHTEN.

WHEN YOU HAVE EVERYTHING IN PLACE TIGHTEN ALL BOLTS AND CLAMPS. INSTALL STAINLESS STEEL TIP. TO CLEAN TIP USE ALUMINUM OR STAINLESS STEEL CLEANER.