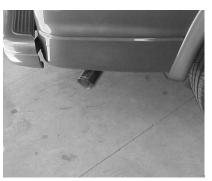

WHEN YOU HAVE EVERYTHING IN PLACE TIGHTEN ALL BOLTS AND CLAMPS. INSTALL STAINLESS STEEL TIP. TO CLEAN TIP USE ALUMINUM OR STAINLESS STEEL CLEANER.