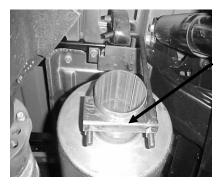

INSTALL OVERAXLE TAILPIPE #B AND CONNECT TO THE MUFFLER USING HANGER # G. INSERT WELDED HANGER INTO RUBBER GROMMETS.

INSTALL MUFFLER # A ONTO THE STOCK HEADPIPE. SUPPORT THE MUFFLER USING A JACK STAND. INSTALL FRONT MUFFLER HANGER #F ONTO THE INLET OF THE MUFFLER. MUFFLER INLET IS LOOKING INTO LOUVERS.

NEXT CONNECT THE TURN OUT PIPE #C TO THE OVERAXLE PIPE USING CLAMP #E. DO NOT TIGHTEN.

INSTALL REAR MUFFLER HANGER #G TO OUTLET OF MUFFLER. INSERT WELDED HANGER INTO RUBBER GROMMET. THE VERTICAL BAR ON THE HANGER IS ON THE PASSENGER SIDE. DO NOT TIGHTEN.