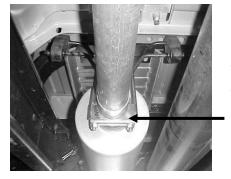

INSTALL OVERAXLE TAILPIPE #B AND CONNECT TO THE MUFFLER USING HANGER # G. INSERT WELDED HANGER INTO RUBBER GROMMETS.

INSTALL MUFFLER # A ONTO THE STOCK HEADPIPE. SUPPORT THE MUFFLER USING A JACK STAND. INSTALL FRONT MUFFLER HANGER #F ONTO THE INLET OF THE MUFFLER. MUFFLER INLET IS LOOKING INTO LOUVERS.

NEXT CONNECT THE TURN OUT PIPE #C TO THE OVERAXLE PIPE USING CLAMP #E. DO NOT TIGHTEN.

INSTALL REAR MUFFLER HANGER #G TO OUTLET OF MUFFLER. INSERT WELDED HANGER INTO RUBBER GROMMET. THE VERTICAL BAR ON THE HANGER IS ON THE PASSENGER SIDE. DO NOT TIGHTEN.