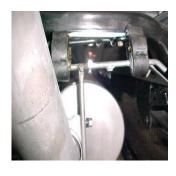

INSTALL MUFFLER #A ONTO FACTORY PIPE. USE CLAMP #ETO ATTACH THE MUFFLER TO THE FACTORY HEADPIPE. DO NOT TIGHTEN. THE MUFFLER OUTLET WILL BE POSITIONED AT ABOUT 7 OR 8 O'CLOCK. THE MUFFLER INLET WILL BE LOOKING INTO THE LOUVERS.

ADJUST THE OVERAXLE
TAILPIPE UNTIL YOU HAVE A
MINIMUM OF A 1" CLEARANCE
AWAY FROM ALL PIPES, ETC.
EXHAUST WILL EXIT
STRAIGHT OUT THE REAR ON
THE PASSENGER SIDE.

INSTALL THE REAR MUFFLER HANGER #D TO OUTLET OF MUFFLER AND INSERT INTO RUBBER GROMMET.
DO NOT TIGHTEN.