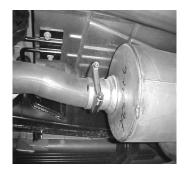

INSTALL MUFFLER #A ONTO FACTORY PIPE. USE CLAMP #ETO ATTACH THE MUFFLER TO THE FACTORY HEADPIPE. DO NOT TIGHTEN. THE MUFFLER OUTLET WILL BE POSITIONED AT ABOUT 7 OR 8 O'CLOCK. THE MUFFLER INLET WILL BE LOOKING INTO THE LOUVERS.