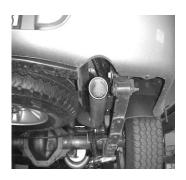

INSTALL THE OVERAXLE TAILPIPE #B INTO THE REAR OF THE MUFFLER 1 ½" TO 2". INSERT WELDED HANGER INTO RUBBER GROMMET. USE HANGER #D TO ATTACH THE OVERAXLE PIPE TO THE MUFFLER. DO NOT TIGHTEN. SPARE TIRE MAY NEED TO BE LOOSENED AND PUSHED TO THE DRIVER SIDE FOR CLEARANCE PURPOSES.

INSTALL MUFFLER #A ONTO FACTORY PIPE. USE CLAMP #ETO ATTACH THE MUFFLER TO THE FACTORY HEADPIPE. DO NOT TIGHTEN. THE MUFFLER OUTLET WILL BE POSITIONED AT ABOUT 7 OR 8 O'CLOCK. THE MUFFLER INLET WILL BE LOOKING INTO THE LOUVERS.

ADJUST THE OVERAXLE
TAILPIPE UNTIL YOU HAVE A
MINIMUM OF A 1" CLEARANCE
AWAY FROM ALL PIPES, ETC.
EXHAUST WILL EXIT
STRAIGHT OUT THE REAR ON
THE PASSENGER SIDE.

INSTALL THE REAR MUFFLER HANGER #D TO OUTLET OF MUFFLER AND INSERT INTO RUBBER GROMMET.
DO NOT TIGHTEN.