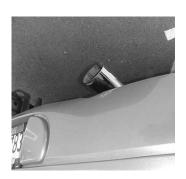

INSTALL THE STAINLESS STEEL TIP. USE ANY ALUMINUM OR STAINLESS STEEL CLEANER TO POLISH YOUR STAINLESS STEEL TIP. FIRMLY TIGHTEN ALL CLAMPS AND HANGERS.

\* MAKE SURE YOU HAVE A 1" CLEARANCE AWAY FROM ALL PIPES BRAKE LINES, FUEL LINES, SHOCK BOOTS, TIRES, ETC.