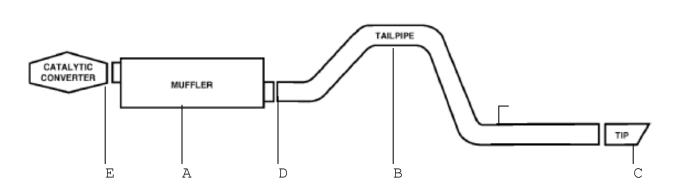

## PART # 616581

| ITEM | I PART #   | QUANTI | TY DESCRIPTION                 |
|------|------------|--------|--------------------------------|
| A    | 788705S    | 1      | STAINLESS SUPERFLOW MUFFLER    |
| В    | 106-70028S | 1      | 3" STAINLESS OVERAXLE TAILPIPE |
| С    | 500360     | 1      | 31/2"STAINLESS STEEL TIP       |
| D    | 4196       | 1      | REAR T HANGER                  |
| E    | 5757       | 1      | 2-1/2" CLAMP                   |

INSTALL MUFFLER #A ONTO FACTORY PIPE. USE CLAMP #ETO ATTACH THE MUFFLER TO THE FACTORY HEADPIPE. DO NOT TIGHTEN. THE MUFFLER OUTLET WILL BE POSITIONED AT ABOUT 7 OR 8 O'CLOCK. THE MUFFLER INLET WILL BE LOOKING INTO THE LOUVERS.

ADJUST THE OVERAXLE
TAILPIPE UNTIL YOU HAVE A
MINIMUM OF A 1" CLEARANCE
AWAY FROM ALL PIPES, ETC.
EXHAUST WILL EXIT
STRAIGHT OUT THE REAR ON
THE PASSENGER SIDE.

INSTALL THE REAR MUFFLER HANGER #D TO OUTLET OF MUFFLER AND INSERT INTO RUBBER GROMMET.
DO NOT TIGHTEN.