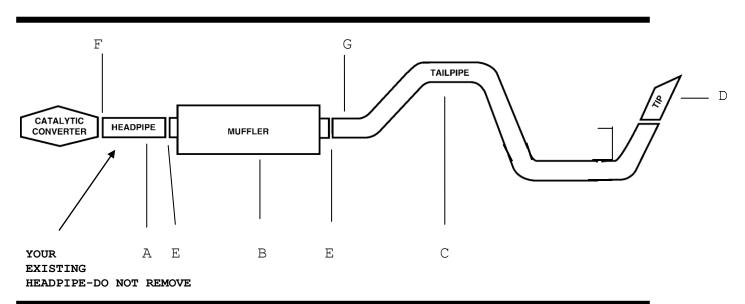

INSTALL HEADPIPE #A ONTO YOUR EXISTING STOCK FRONT PIPE AND CONNECT WITH CLAMP #F. USE JACKSTAND TO SUPPORT THE CONVERTER.

INSTALL THE OVERAXLE TAILPIPE #C TO THE MUFFLER. USE CLAMP #E TO SECURE PIPE TO MUFFLER. BUT DO NOT TIGHTEN.