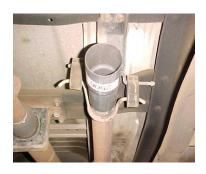

INSTALL HEADPIPE #A ONTO YOUR EXISTING STOCK FRONT PIPE AND CONNECT WITH CLAMP #F. USE JACKSTAND TO SUPPORT THE CONVERTER.

INSTALL THE OVERAXLE TAILPIPE #C TO THE MUFFLER. USE CLAMP #E TO SECURE PIPE TO MUFFLER. BUT DO NOT TIGHTEN.

CONNECT MUFFLER #B TO THE FRONT EXTENSION PIPE WITH THE LOUVERS FACING TOWARDS THE CONVERTER. USE A JACK STAND TO SUPPORT THE MUFFLER AND CONNECT WITH CLAMP #E BUT DO NOT TIGHTEN. MUFFLER INLET IS LOOKING INTO THE LOUVERS.