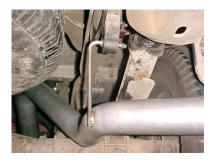

INSTALL HEADPIPE #A ONTO YOUR EXISTING STOCK FRONT PIPE AND CONNECT WITH CLAMP #F. USE JACKSTAND TO SUPPORT THE CONVERTER.

INSTALL THE OVERAXLE TAILPIPE #C TO THE MUFFLER. USE CLAMP #E TO SECURE PIPE TO MUFFLER. BUT DO NOT TIGHTEN.

CONNECT MUFFLER #B TO THE FRONT EXTENSION PIPE WITH THE LOUVERS FACING TOWARDS THE CONVERTER. USE A JACK STAND TO SUPPORT THE MUFFLER AND CONNECT WITH CLAMP #E BUT DO NOT TIGHTEN. MUFFLER INLET IS LOOKING INTO THE LOUVERS.