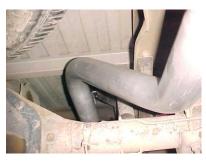

INSTALL HEADPIPE #A ONTO YOUR EXISTING STOCK FRONT PIPE AND CONNECT WITH CLAMP #F. USE JACKSTAND TO SUPPORT THE CONVERTER.

INSTALL THE OVERAXLE TAILPIPE #C TO THE MUFFLER. USE CLAMP #E TO SECURE PIPE TO MUFFLER. BUT DO NOT TIGHTEN.

NEXT, INSTALL REAR MUFFLER HANGER #G ONTO TAILPIPE. INSERT HANGERS INTO RUBBER GROMMET.

INSTALL STAINLESS STELL TIPS. TO CLEAN STAINLESS TIPS, USE A SCOTCH BRITE PAD AND ANY STAINLESS STEEL OR ALUMINUM CLEANER.