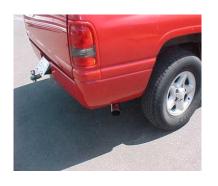

NEXT, INSTALL REAR MUFFLER HANGER #G ONTO TAILPIPE. INSERT HANGERS INTO RUBBER GROMMET.

INSTALL STAINLESS STELL TIPS. TO CLEAN STAINLESS TIPS, USE A SCOTCH BRITE PAD AND ANY STAINLESS STEEL OR ALUMINUM CLEANER.

MAKE SURE YOU HAVE A 1" CLEARANCE ON ALL RUBBER BRAKE& FUEL LINES, SHOCK BOOTS, TIRE, ETC...

GIBSON PERFORMANCE EXHAUST

EXHAUST SYSTEMS