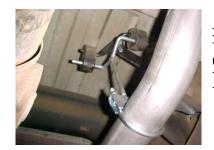

CONNECT MUFFLER #B TO THE FRONT EXTENSION PIPE WITH THE LOUVERS FACING TOWARDS THE CONVERTER. USE A JACK STAND TO SUPPORT THE MUFFLER AND CONNECT WITH CLAMP #E BUT DO NOT TIGHTEN. MUFFLER INLET IS LOOKING INTO THE LOUVERS.