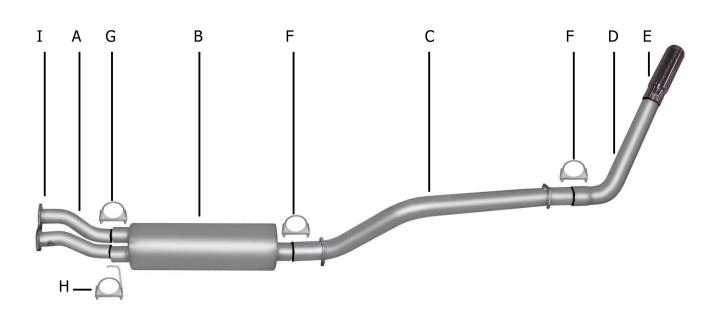

# INSTRUCTION MANUAL CAT-BACK SINGLE STAINLESS EXHAUST SYSTEM CHEVY TRUCK 5.7L 2/4WD STANDARD CAB, SHORT BED PART # 615502

| ITEM | PART # QUAI | YTITY | DESCRIPTION                                                                                                                                           |
|------|-------------|-------|-------------------------------------------------------------------------------------------------------------------------------------------------------|
| A    | 523-700362S | 1     | STAINLESS HEADPIPE W/FLANGE #GP-96 SUPERFLOW STAINLESS MUFFLER 3" STAINLESS OVERAXLE TAILPIPE 3" STAINLESS TURNOUT PIPE 3-1/2" STAINLESS TIP 3" CLAMP |
| B    | 758250S     | 1     |                                                                                                                                                       |
| C    | 171-500607S | 1     |                                                                                                                                                       |
| D    | 117-50032RS | 1     |                                                                                                                                                       |
| E    | 500360      | 1     |                                                                                                                                                       |
| F    | OHD300      | 2     |                                                                                                                                                       |
| G    | 5757        | 1     | 2-1/2" CLAMP                                                                                                                                          |
| H    | 4174        | 1     | FRONT HEADPIPE HANGER                                                                                                                                 |
| I    | 9681        | 1     | CONVERTER FLANGE GASKET                                                                                                                               |

### LAYOUT THE EXHAUST AND MATCH PART NUMBERS TO THE DRAWING.

REMOVE O2 SENSOR FROM STOCK HEAD PIPE AND UN-BOLT STOCK HEADPIPE. YOU WILL REUSE YOUR STOCK NUTS AND BOLTS. CUT STOCK EXHAUST JUST BEHIND THE MUFFLER FOR EASIER REMOVAL. LEAVE ALL RUBBER GROMMETS IN PLACE. FOR EASIER REMOVAL OF HANGERS SPRAY WD-40 TO AID YOU IN REMOVING THEM. BOLT **HEADPIPE #A TO STOCK** FLANGE USING SUPPLIED FLANGE GASKET #I AND REUSING FACTORY BOLTS. APPLY A SMALL A MOUNT OF HIGH-TEMP O2 SENSOR SAFE SILICONE ON THE FLANGE TO PREVENT ANY LEAKS.

INSTALL THE OVERAXLE TAILPIPE #C INTO MUFFLER AT LEAST 1 1/2" TO 2" USING CLAMP #F. DO NOT TIGHTEN. INSERT WELDED HANGERS INTO RUBBER GROMMETS. THE SPARE TIRE ON SOME VEHICLES MAY NEED TO BE LOOSENED AND PULLED TO THE DRIVER SIDE AND RE-TIGHTENED. ROTATE PIPES UNTIL YOU HAVE AT LEAST A 1" **CLEARANCE AWAY FROM** ALL PIPES, ETC.

INSTALL TURNOUT PIPE #D INTO TAILPIPE USING CLAMP #F . INSTALL THE STAINLESS TIP AND CLAMP DOWN. USE ANY STAINLESS STEEL OR ALUMINUM CLEANER TO POLISH TIP.

INSTALL MUFFLER TO
HEADPIPES AND ATTACH
CLAMP #G TO DRIVERSIDE
AND CLAMP #H TO
PASSENGER SIDE. INSERT
HANGER INTO RUBBER
GROMMET. MAKE SURE INLET
AND MUFFLER IS LEVEL. NOW
TIGHTEN DOWN. USE JACK
STAND TO SUPPORT
MUFFLER.

RE-INSTALL O2 SENSOR. USE A SMALL AMOUNT ANTI-SIEZE ON THE THREADS. NOW FIRMLY TIGHTEN ALL CLAMPS, HANGERS, FLANGE, AND BOLTS.

MAKE SURE YOU HAVE A 1" CLEARANCE AWAY FROM ALL FUEL LINES, BRAKE LINES, ETC... SHOCK, TIRES, ETC...