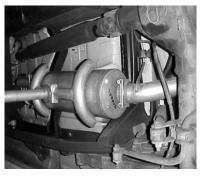

INSTALL TURNOUT PIPE #D INTO TAILPIPE USING CLAMP #F . INSTALL THE STAINLESS TIP AND CLAMP DOWN. USE ANY STAINLESS STEEL OR ALUMINUM CLEANER TO POLISH TIP.

INSTALL MUFFLER TO
HEADPIPES AND ATTACH
CLAMP #G TO DRIVERSIDE
AND CLAMP #H TO
PASSENGER SIDE. INSERT
HANGER INTO RUBBER
GROMMET. MAKE SURE INLET
AND MUFFLER IS LEVEL. NOW
TIGHTEN DOWN. USE JACK
STAND TO SUPPORT
MUFFLER.