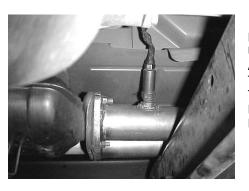

### LAYOUT THE EXHAUST AND MATCH PART NUMBERS TO THE DRAWING.

REMOVE O2 SENSOR FROM STOCK HEAD PIPE AND UN-BOLT STOCK HEADPIPE. YOU WILL REUSE YOUR STOCK NUTS AND BOLTS. CUT STOCK EXHAUST JUST BEHIND THE MUFFLER FOR EASIER REMOVAL. LEAVE ALL RUBBER GROMMETS IN PLACE. FOR EASIER REMOVAL OF HANGERS SPRAY WD-40 TO AID YOU IN REMOVING THEM. BOLT **HEADPIPE #A TO STOCK** FLANGE USING SUPPLIED FLANGE GASKET #I AND REUSING FACTORY BOLTS. APPLY A SMALL A MOUNT OF HIGH-TEMP O2 SENSOR SAFE SILICONE ON THE FLANGE TO PREVENT ANY LEAKS.

RE-INSTALL O2 SENSOR. USE A SMALL AMOUNT ANTI-SIEZE ON THE THREADS. NOW FIRMLY TIGHTEN ALL CLAMPS, HANGERS, FLANGE, AND BOLTS.

MAKE SURE YOU HAVE A 1" CLEARANCE AWAY FROM ALL FUEL LINES, BRAKE LINES, ETC... SHOCK, TIRES, ETC...