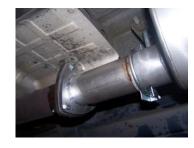

BOLT FRONT HEADPIPE #A ONTO STOCK FLANGE USING SUPPLIED BOLT KIT #H ANS GASKET #I. INSERT WELDED HANGER INTO RUBBER GROMMET.

INSTALL THE OVER AXLE TAIL PIPE #C AND ATTACH WITH CLAMP #G AND CONNECT WITH HANGER #E. INSERT WELDED HANGER INTO RUBBER GROMMET.