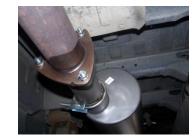

SLIDE MUFFLER ONTO THE FRONT HEADPIPE WITH THE INLET TOWARDS THE CONVERTER (MUFFLER INLET IS LOOKING INTO LOUVERS). USE THE JACK STAND TO SUPPORT THE MUFFLER AND CLAMP USING #G. DO NOT TIGHTEN. MUFFLER OUTLET SHOULD BE POSITIONED AT 9 O'CLOCK

BOLT FRONT HEADPIPE #A ONTO STOCK FLANGE USING SUPPLIED BOLT KIT #H ANS GASKET #I. INSERT WELDED HANGER INTO RUBBER GROMMET.

INSTALL THE OVER AXLE TAIL PIPE #C AND ATTACH WITH CLAMP #G AND CONNECT WITH HANGER #E. INSERT WELDED HANGER INTO RUBBER GROMMET.