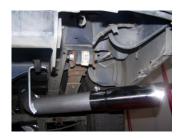

SLIDE MUFFLER ONTO THE FRONT HEADPIPE WITH THE INLET TOWARDS THE CONVERTER (MUFFLER INLET IS LOOKING INTO LOUVERS). USE THE JACK STAND TO SUPPORT THE MUFFLER AND CLAMP USING #G. DO NOT TIGHTEN. MUFFLER OUTLET SHOULD BE POSITIONED AT 9 O'CLOCK

BOLT FRONT HEADPIPE #A ONTO STOCK FLANGE USING SUPPLIED BOLT KIT #H ANS GASKET #I. INSERT WELDED HANGER INTO RUBBER GROMMET.

INSTALL THE OVER AXLE TAIL PIPE #C AND ATTACH WITH CLAMP #G AND CONNECT WITH HANGER #E. INSERT WELDED HANGER INTO RUBBER GROMMET.