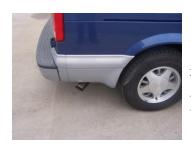

INSERT HANGERS #D AND #E INTO RUBBER GROMMET.

INSTALL STAINLESS STEEL TIP, CLAMP DOWN. NOW TIGHTEN ALL BOLTS AND CLAMPS. TO CLEAN TIP US SCOTCH BRITE AND ANY STAINLESS OR ALUMINIUM CLEANER.