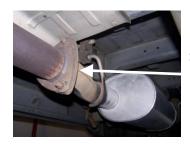

BOLT FRONT HEADPIPE #A ONTO STOCK FLANGE USING SUPPLIED BOLT KIT #H ANS GASKET #I. INSERT WELDED HANGER INTO RUBBER GROMMET.

INSTALL THE OVER AXLE TAIL PIPE #C AND ATTACH WITH CLAMP #G AND CONNECT WITH HANGER #E. INSERT WELDED HANGER INTO RUBBER GROMMET.

INSERT HANGERS #D AND #E INTO RUBBER GROMMET.

INSTALL STAINLESS STEEL TIP, CLAMP DOWN. NOW TIGHTEN ALL BOLTS AND CLAMPS. TO CLEAN TIP US SCOTCH BRITE AND ANY STAINLESS OR ALUMINIUM CLEANER.