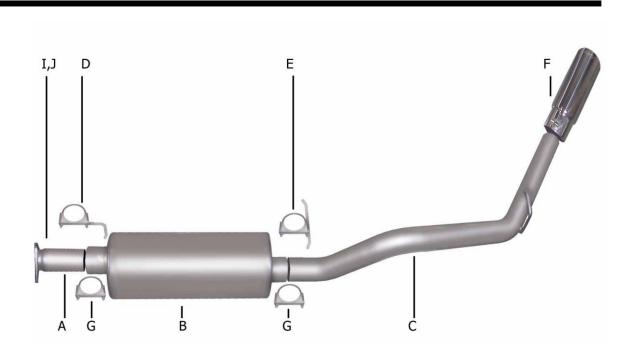

## INSTRUCTION MANUAL CAT-BACK STAINLESS SINGLE EXHAUST ASTRO & SAFARI VAN 4.3L 2/4WD PART # 615500

| ITEM      | PART #        | QUANTITY | DESCRIPTION                          |
|-----------|---------------|----------|--------------------------------------|
| ————<br>А | 180-60003S    | 1        | STAINLESS HEADPIPE WITH FLGE #GP-101 |
| В         | 421887        | 1        | SUPERFLOW STAINLESS MUFFLER          |
| С         | 181-500459S-H | 1        | 3" STAINLESS OVERAXLE TAILPIPE       |
| D         | 4102          | 1        | FRONT MUFFLER HANGER                 |
| E         | 4103          | 1        | REAR MUFFLER HANGER                  |
| F         | 500360        | 1        | 3-1/2" STAINLESS TIP                 |
| G         | OHD300        | 2        | 3" CLAMP                             |
| Н         | BO-1011       | 1        | BOLT KIT FOR HEADPIPE                |
| I         | 9684          | 1        | HEADPIPE GASKET                      |

SLIDE MUFFLER ONTO THE FRONT HEADPIPE WITH THE INLET TOWARDS THE CONVERTER (MUFFLER INLET IS LOOKING INTO LOUVERS). USE THE JACK STAND TO SUPPORT THE MUFFLER AND CLAMP USING #G. DO NOT TIGHTEN. MUFFLER OUTLET SHOULD BE POSITIONED AT 9 O'CLOCK

BOLT FRONT HEADPIPE #A ONTO STOCK FLANGE USING SUPPLIED BOLT KIT #H ANS GASKET #I. INSERT WELDED HANGER INTO RUBBER GROMMET.

INSTALL THE OVER AXLE TAIL PIPE #C AND ATTACH WITH CLAMP #G AND CONNECT WITH HANGER #E. INSERT WELDED HANGER INTO RUBBER GROMMET.

INSERT HANGERS #D AND #E INTO RUBBER GROMMET.

INSTALL STAINLESS STEEL TIP, CLAMP DOWN. NOW TIGHTEN ALL BOLTS AND CLAMPS. TO CLEAN TIP US SCOTCH BRITE AND ANY STAINLESS OR ALUMINIUM CLEANER.