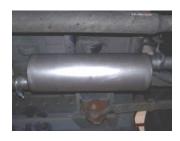

SLIDE MUFFLER ONTO THE FRONT HEADPIPE WITH THE INLET TOWARDS THE CONVERTER (MUFFLER INLET IS LOOKING INTO LOUVERS). USE THE JACK STAND TO SUPPORT THE MUFFLER AND CLAMP USING #G. DO NOT TIGHTEN. MUFFLER OUTLET SHOULD BE POSITIONED AT 9 O'CLOCK