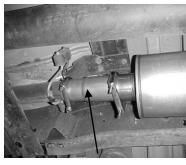

NEXT INSTALL PASSENGER OVERAXLE # C. INSERT WELDED HANGER INTO RUBBER GROMMET. DO NOT TIGHTEN. ATTACH TAILPIPES TO THE MUFFLER USING CLAMPS # F. USE BOLT KIT # I TO ATTACH BOTH OVERAXLE PIPES TOGETHER.