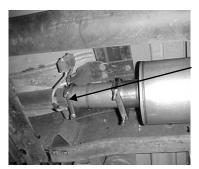

## SUGGESTED TOOLS

15MM SOCKET, 9/16" SOCKET, 1 "SOCKET, 1" WRENCH, JACKSTANDS, HACKSAW, WD-40

LAY OUT THE GIBSON EXHAUST AND COMPARE PART WITH MANUAL.

DO NOT REMOVE THE STOCK EXTENSION PIPE BETWEEN THE CONVERTER AND MUFFLER. UNCLAMP EXHAUST IN FRONT OF THE STOCK MUFFLER JUST BEFORE THE STOCK RUBBER HANGER. CUT THE STOCK OVERAXLE PIPE JUST AFTER THE MUFFLER WITH A HACKSAW. LEAVE ALL RUBBER GROMMETS ON. APPLY WD-40 TO ALL HANGERS FOR EASIER REMOVAL.