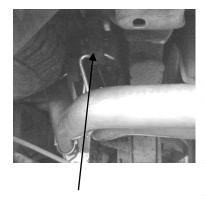

THE SPARE TIRE ON SOME VEHICLES MAY NEED TO BE LOOSENED AND PULLED TO THE DRIVERSIDE FOR BETTER CLEARANCE.

INSTALL HEADPIPE # A USING CLAMP #F AND ATTACH TO THE STOCK EXTENSION PIPE.
INSTALL THE MUFFLER USING CLAMP # G. USE JACKSTANDS TO SUPPORT THE MUFFLER. DO NOT TIGHTEN.