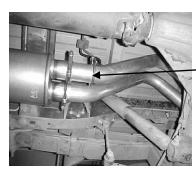

THE SPARE TIRE ON SOME VEHICLES MAY NEED TO BE LOOSENED AND PULLED TO THE DRIVERSIDE FOR BETTER CLEARANCE.

INSTALL HEADPIPE # A USING CLAMP #F AND ATTACH TO THE STOCK EXTENSION PIPE.
INSTALL THE MUFFLER USING CLAMP # G. USE JACKSTANDS TO SUPPORT THE MUFFLER. DO NOT TIGHTEN.

INSTALL THE STAINLESS TIPS. NOW GO BACK AND START AT THE FRONT AND TIGHTEN ALL CLAMPS AND HANGERS.

INSTALL REAR TAILPIPE
HANGER #H ON THE
DRIVERSIDE INTO THE RUBBER
TGROMMET. SLIDE THE
DRIVERSIDE OVERAXLE
TAILPIPE # D THRU THE
HANGER THEN INSERT
WELDED HANGER INTO
RUBBER GROMMET. ATTACH
WITH CLAMP #F TO MUFFLER.