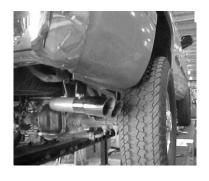

## SUGGESTED TOOLS

15MM SOCKET, 9/16" SOCKET, 1 "SOCKET, 1" WRENCH, JACKSTANDS, HACKSAW, WD-40

LAY OUT THE GIBSON EXHAUST AND COMPARE PART WITH MANUAL.

DO NOT REMOVE THE STOCK EXTENSION PIPE BETWEEN THE CONVERTER AND MUFFLER. UNCLAMP EXHAUST IN FRONT OF THE STOCK MUFFLER JUST BEFORE THE STOCK RUBBER HANGER. CUT THE STOCK OVERAXLE PIPE JUST AFTER THE MUFFLER WITH A HACKSAW. LEAVE ALL RUBBER GROMMETS ON. APPLY WD-40 TO ALL HANGERS FOR EASIER REMOVAL.

THE SPARE TIRE ON SOME VEHICLES MAY NEED TO BE LOOSENED AND PULLED TO THE DRIVERSIDE FOR BETTER CLEARANCE.

INSTALL HEADPIPE # A USING CLAMP #F AND ATTACH TO THE STOCK EXTENSION PIPE.
INSTALL THE MUFFLER USING CLAMP # G. USE JACKSTANDS TO SUPPORT THE MUFFLER. DO NOT TIGHTEN.

INSTALL THE STAINLESS TIPS. NOW GO BACK AND START AT THE FRONT AND TIGHTEN ALL CLAMPS AND HANGERS.

INSTALL REAR TAILPIPE
HANGER #H ON THE
DRIVERSIDE INTO THE RUBBER
TGROMMET. SLIDE THE
DRIVERSIDE OVERAXLE
TAILPIPE # D THRU THE
HANGER THEN INSERT
WELDED HANGER INTO
RUBBER GROMMET. ATTACH
WITH CLAMP #F TO MUFFLER.