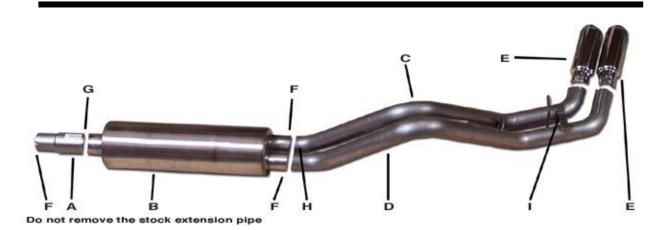

## INSTRUCTION MANUAL CAT-BACK DUAL SPORT EXHAUST

DODGE RAM TRUCK 3.9L, 5.2L, 5.9L 2/4WD
DODGE RAM TRUCK- OFF ROADSTER
STANDARD CAB, EXTENDED CAB, SHORT BED
PART # 6100

| ITEM | PART#  | QUANTITY | DESCRIPTION                      |
|------|--------|----------|----------------------------------|
|      |        |          |                                  |
| A    | 2509   | 1        | 3" HEADPIPE                      |
| В    | 789800 | 1        | 3" SUPERFLOW MUFFLER             |
| С    | 700149 | 1        | 2-1/2" PASS. SIDE OVERAXLE PIPE  |
| D    | 700150 | 1        | 2-1/2" DRIVER SIDE OVERAXLE PIPE |
| E    | 500374 | 2        | 3-1/2" STAINLESS TIPS            |
| F    | 5757   | 3        | 2-1/2" CLAMP                     |
| G    | OHD300 | 1        | 3" CLAMP                         |
| Н    | 40079  | 1        | REAR TAILPIPE HANGER             |
| I    | BO-906 | 1        | BOLT KIT FOR TAILPIPE            |