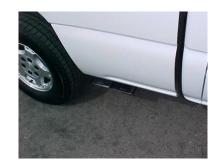

INSTALL YOUR
STAINLESS TIPS,
NOW TIGHTEN ALL
NUTS, BOLTS, AND
CLAMPS. TO CLEAN
YOUR STAINLESS
TIPS USE A SCOTT
BRITE PAD AND
ANY STAINLESS
STEEL OR
ALUMINUM
CLEANER.

GIBSON PERFORMANCE EXHAUST EXHAUST EXHAUST SYSTEMS