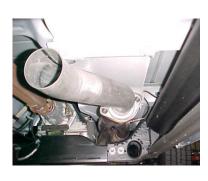

## SUGGESTED TOOLS:

15MM SOCKET, 9/16" SOCKET, 1/2" WRENCH, JACK STAND, HACKSAW

LAY OUT THE GIBSON EXHAUST ON THE FLOOR SO IT LOOKS LIKE THE DRAWING AND COMPARE PART #'S WITH MANUAL. TO REMOVE YOUR STOCK EXHAUST, REMOVE IT FROM THE STOCK 2-**BOLT FLANGE LOCATED** JUST BEHIND THE CONVERTER, LEAVING ALL RUBBER GROMMETS IN PLACE. USE WD-40 TO AID YOU IN REMOVAL OF EXHAUST AND HANGERS. DO NOT THROW AWAY **FACTORY** HARDWARE, YOU WILL RE-USE IT.

INSTALL
MUFFLER
ASSEMBLY #B
ONTO HEADPIPE
#A. SLIDE
WELDED
HANGERS INTO
RUBBER
GROMMETS. USE
CLAMP #C TO
SECURE MUFFLER
ASSEMBLY TO
HEADPIPE.
DO NOT

INSTALL HEADPIPE #A
ONTO YOUR EXISTING
STOCK 2-BOLT FLANGE.
USE YOUR STOCK
HARDWARE TO SECURE.
DO NOT TIGHTEN. USE
A JACK STAND TO
SUPPORT THE
CONVERTER.