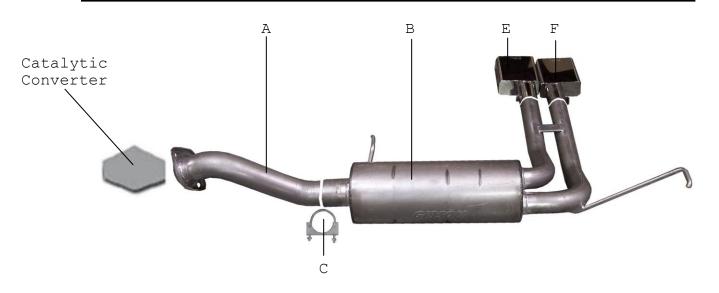

## **PART # 5516**

| ITEM PA                                          | .RT # QUANT           | TTY DESCRIPTION                                                                       |
|--------------------------------------------------|-----------------------|---------------------------------------------------------------------------------------|
| A 70020<br>B 70020<br>C OHD3<br>E 5003<br>F 5003 | 07 1<br>800 1<br>65 1 | HEADPIPE WITH FLANGE#GP-115 MUFFLER ASSEMBLY 3" CLAMP SPORT TRUCK TIP SPORT TRUCK TIP |

INSTALL
MUFFLER
ASSEMBLY #B
ONTO HEADPIPE
#A. SLIDE
WELDED
HANGERS INTO
RUBBER
GROMMETS. USE
CLAMP #C TO
SECURE MUFFLER
ASSEMBLY TO
HEADPIPE.
DO NOT

INSTALL HEADPIPE #A
ONTO YOUR EXISTING
STOCK 2-BOLT FLANGE.
USE YOUR STOCK
HARDWARE TO SECURE.
DO NOT TIGHTEN. USE
A JACK STAND TO
SUPPORT THE
CONVERTER.

INSTALL YOUR
STAINLESS TIPS,
NOW TIGHTEN ALL
NUTS, BOLTS, AND
CLAMPS. TO CLEAN
YOUR STAINLESS
TIPS USE A SCOTT
BRITE PAD AND
ANY STAINLESS
STEEL OR
ALUMINUM
CLEANER.

GIBSON PERFORMANCE EXHAUST EXHAUST EXHAUST SYSTEMS