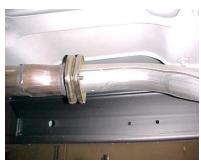

## SUGGESTED TOOLS:

15MM SOCKET, 9/16" SOCKET, 1/2" WRENCH, JACK STAND, HACKSAW

LAY OUT THE GIBSON EXHAUST ON THE FLOOR SO IT LOOKS LIKE THE DRAWING AND COMPARE PART #'S WITH MANUAL. TO REMOVE YOUR STOCK EXHAUST, REMOVE IT FROM THE STOCK 2-**BOLT FLANGE LOCATED** JUST BEHIND THE CONVERTER, LEAVING ALL RUBBER GROMMETS IN PLACE. USE WD-40 TO AID YOU IN REMOVAL OF EXHAUST AND HANGERS. DO NOT THROW AWAY **FACTORY** HARDWARE, YOU WILL RE-USE IT.

INSTALL
MUFFLER
ASSEMBLY #B
ONTO HEADPIPE
#A. SLIDE
WELDED
HANGERS INTO
RUBBER
GROMMETS. USE
CLAMP #C TO
SECURE MUFFLER
ASSEMBLY TO
HEADPIPE.
DO NOT

INSTALL HEADPIPE #A
ONTO YOUR EXISTING
STOCK 2-BOLT FLANGE.
USE YOUR STOCK
HARDWARE TO SECURE.
DO NOT TIGHTEN. USE
A JACK STAND TO
SUPPORT THE
CONVERTER.