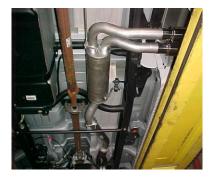

INSTALL
MUFFLER
ASSEMBLY #B
ONTO HEADPIPE
#A. SLIDE
WELDED
HANGERS INTO
RUBBER
GROMMETS. USE
CLAMP #C TO
SECURE MUFFLER
ASSEMBLY TO
HEADPIPE.
DO NOT

INSTALL HEADPIPE #A
ONTO YOUR EXISTING
STOCK 2-BOLT FLANGE.
USE YOUR STOCK
HARDWARE TO SECURE.
DO NOT TIGHTEN. USE
A JACK STAND TO
SUPPORT THE
CONVERTER.