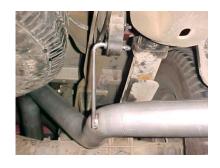

## **SUGGESTED TOOLS:**

HACKSAW, JACKSTAND, ½" WRENCH, 9/16" SOCKET, 15MM SOCKET
LAY OUT THE EXHAUST ON THE FLOOR SO IT LOOKS LIKE THE DRAWING.

UNCLAMP EXHAUST IN FRONT OF STOCK MUFFLER. IF YOU HAVE AN EXTENSION PIPE BETWEEN THE CONVERTER AND MUFFLER- DO NOT REMOVE! LEAVE ALL RUBBER GROMMETS IN PLACE. INSTALL HANGERS AS PROVIDED. INSTALL HEADPIPE #A ONTO YOUR EXISTING STOCK FRONT PIPE AND CONNECT WITH CLAMP #F. USE JACKSTAND TO SUPPORT THE CONVERTER.

INSTALL THE OVERAXLE TAILPIPE #C TO THE MUFFLER. USE CLAMP #E TO SECURE PIPE TO MUFFLER. BUT DO NOT TIGHTEN.

CONNECT MUFFLER #B TO THE FRONT EXTENSION PIPE WITH THE LOUVERS FACING TOWARDS THE CONVERTER. USE A JACK STAND TO SUPPORT THE MUFFLER AND CONNECT WITH CLAMP #E BUT DO NOT TIGHTEN. MUFFLER INLET IS LOOKING INTO THE LOUVERS.