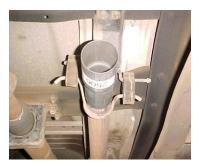

NEXT, INSTALL REAR MUFFLER HANGER #G ONTO TAILPIPE. INSERT HANGERS INTO RUBBER GROMMET.

INSTALL STAINLESS STELL TIPS. TO CLEAN STAINLESS TIPS, USE A SCOTCH BRITE PAD AND ANY STAINLESS STEEL OR ALUMINUM CLEANER.