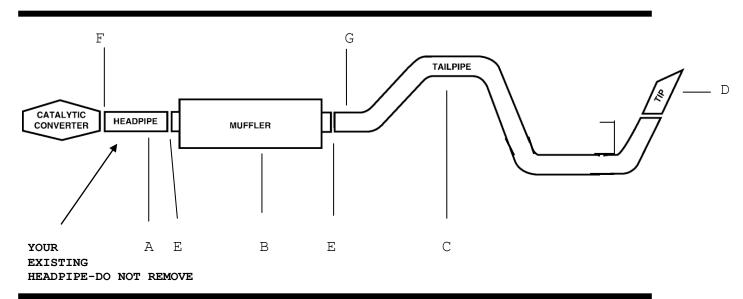

## **SUGGESTED TOOLS:**

HACKSAW, JACKSTAND, ½" WRENCH, 9/16" SOCKET, 15MM SOCKET
LAY OUT THE EXHAUST ON THE FLOOR SO IT LOOKS LIKE THE DRAWING.

UNCLAMP EXHAUST IN FRONT OF STOCK MUFFLER. IF YOU HAVE AN EXTENSION PIPE BETWEEN THE CONVERTER AND MUFFLER- DO NOT REMOVE! LEAVE ALL RUBBER GROMMETS IN PLACE. INSTALL HANGERS AS PROVIDED. INSTALL HEADPIPE #A ONTO YOUR EXISTING STOCK FRONT PIPE AND CONNECT WITH CLAMP #F. USE JACKSTAND TO SUPPORT THE CONVERTER.