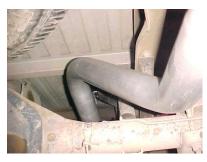

INSTALL THE OVERAXLE TAILPIPE #C TO THE MUFFLER. USE CLAMP #E TO SECURE PIPE TO MUFFLER. BUT DO NOT TIGHTEN.

CONNECT MUFFLER #B TO THE FRONT EXTENSION PIPE WITH THE LOUVERS FACING TOWARDS THE CONVERTER. USE A JACK STAND TO SUPPORT THE MUFFLER AND CONNECT WITH CLAMP #E BUT DO NOT TIGHTEN. MUFFLER INLET IS LOOKING INTO THE LOUVERS.

NEXT, INSTALL REAR MUFFLER HANGER #G ONTO TAILPIPE. INSERT HANGERS INTO RUBBER GROMMET.

INSTALL STAINLESS STELL TIPS. TO CLEAN STAINLESS TIPS, USE A SCOTCH BRITE PAD AND ANY STAINLESS STEEL OR ALUMINUM CLEANER.