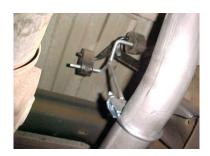

INSTALL THE OVERAXLE TAILPIPE #C TO THE MUFFLER. USE CLAMP #E TO SECURE PIPE TO MUFFLER. BUT DO NOT TIGHTEN.

CONNECT MUFFLER #B TO THE FRONT EXTENSION PIPE WITH THE LOUVERS FACING TOWARDS THE CONVERTER. USE A JACK STAND TO SUPPORT THE MUFFLER AND CONNECT WITH CLAMP #E BUT DO NOT TIGHTEN. MUFFLER INLET IS LOOKING INTO THE LOUVERS.