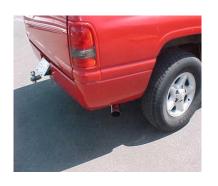

NEXT, INSTALL REAR MUFFLER HANGER #G ONTO TAILPIPE. INSERT HANGERS INTO RUBBER GROMMET.

INSTALL STAINLESS STELL TIPS. TO CLEAN STAINLESS TIPS, USE A SCOTCH BRITE PAD AND ANY STAINLESS STEEL OR ALUMINUM CLEANER.