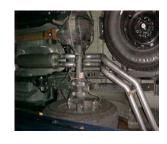

INSTALL HEADPIPE #A
ONTO STOCK FLANGE.
INSERT WELDED HANGER
INTO RUBBER GROMMET.
USE BOLT KIT PROVIDED TO
SECURE. DO NOT TIGHTEN.

INSTALL MUFFLER # B
ONTO HEADPIPE 1 ½" TO 2".
USE CLAMP # F TO SECURE
MUFFLER TO HEADPIPE. DO
NOT TIGHTEN. USE A JACK

INSTALL PASS. SIDE TAILPIPE # C INTO MUFFLER 1 ½" TO 2". INSERT HANGER INTO RUBBER GROMMET, USE CLAMP # G TO SECURE PIPE TO MUFFLER. DO NOT TIGHTEN.

INSTALL DRIVERS

SIDE TAILPIPE # D
INTO MUFFLER 1 ½" TO
2". INSERT HANGERS
INTO RUBBER
GROMMETS, USE
CLAMP # G TO SECURE
PIPE TO MUFFLER. DO
NOT TIGHTEN. THE
TAB ON THIS PIPE
SHOULD GO ON
BOTTOM OF
PASSENGER SIDE PIPE
USE BOLT KIT # H TO
SECURE TOGETHER.