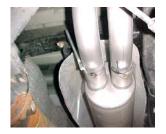

INSTALL HEADPIPE #A
ONTO STOCK FLANGE.
INSERT WELDED HANGER
INTO RUBBER GROMMET.
USE BOLT KIT PROVIDED TO
SECURE. DO NOT TIGHTEN.

INSTALL MUFFLER # B
ONTO HEADPIPE 1 ½" TO 2".
USE CLAMP # F TO SECURE
MUFFLER TO HEADPIPE. DO
NOT TIGHTEN. USE A JACK

INSTALL PASS. SIDE TAILPIPE # C INTO MUFFLER 1 ½" TO 2". INSERT HANGER INTO RUBBER GROMMET, USE CLAMP # G TO SECURE PIPE TO MUFFLER. DO NOT TIGHTEN.

INSTALL DRIVERS

SIDE TAILPIPE # D
INTO MUFFLER 1 ½" TO
2". INSERT HANGERS
INTO RUBBER
GROMMETS, USE
CLAMP # G TO SECURE
PIPE TO MUFFLER. DO
NOT TIGHTEN. THE
TAB ON THIS PIPE
SHOULD GO ON
BOTTOM OF
PASSENGER SIDE PIPE
USE BOLT KIT # H TO
SECURE TOGETHER.