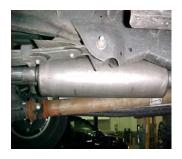

INSTALL HEADPIPE #A
ONTO STOCK FLANGE.
INSERT WELDED HANGER
INTO RUBBER GROMMET.
USE BOLT KIT PROVIDED TO
SECURE. DO NOT TIGHTEN.

INSTALL MUFFLER # B
ONTO HEADPIPE 1 ½" TO 2".
USE CLAMP # F TO SECURE
MUFFLER TO HEADPIPE. DO
NOT TIGHTEN. USE A JACK

INSTALL PASS. SIDE TAILPIPE # C INTO MUFFLER 1 ½" TO 2". INSERT HANGER INTO RUBBER GROMMET, USE CLAMP # G TO SECURE PIPE TO MUFFLER. DO NOT TIGHTEN.

INSTALL DRIVERS

SIDE TAILPIPE # D
INTO MUFFLER 1 ½" TO
2". INSERT HANGERS
INTO RUBBER
GROMMETS, USE
CLAMP # G TO SECURE
PIPE TO MUFFLER. DO
NOT TIGHTEN. THE
TAB ON THIS PIPE
SHOULD GO ON
BOTTOM OF
PASSENGER SIDE PIPE
USE BOLT KIT # H TO
SECURE TOGETHER.