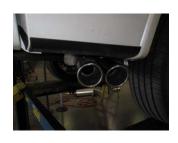

INSTALL YOUR
STAINLESS TIPS TO
YOUR DESIRED LOOK.
NOW GO BACK AND
TIGHTEN ALL CLAMPS
FROM THE FRONT
WORKING YOUR WAY
BACK.