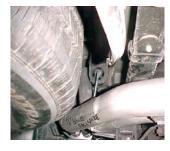

INSTALL HEADPIPE #A
ONTO STOCK FLANGE.
INSERT WELDED HANGER
INTO RUBBER GROMMET.
USE BOLT KIT PROVIDED TO
SECURE. DO NOT TIGHTEN.

INSTALL MUFFLER # B
ONTO HEADPIPE 1 ½" TO 2".
USE CLAMP # F TO SECURE
MUFFLER TO HEADPIPE. DO
NOT TIGHTEN. USE A JACK