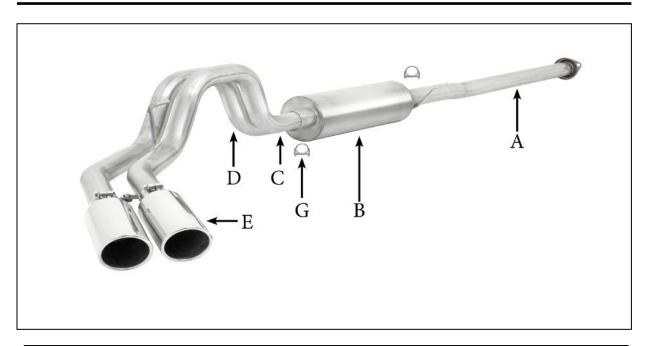

## **PART # 9221**

| ITEM | PART#     | QUANTI | TY DESCRIPTION                        |
|------|-----------|--------|---------------------------------------|
| A    | 999700838 | 1      | 3" HEADPIPE WITH WELDED HANGER/FLANGE |
| В    | 789800    | 1      | SUPERFLOW MUFFLER                     |
| С    | 999700843 | 1      | 2.5" PASSENGER SIDE TAILPIPE W/HANGER |
| D    | 999700844 | 1      | 2.5" DRIVER SIDE TAILPIPE W/HANGER    |
| E    | 500640    | 2      | 4" ROLLED ENGE TIP                    |
| F    | OHD300    | 1      | 3" CLAMP                              |
| G    | 5757      | 2      | 2.5" CLAMP                            |
| H    | BO-906    | 1      | BOLT KIT FOR TAILPIPES                |
| I    | BO-1020   | 1      | BOLT KIT FOR HEADPIPE                 |

INSTALL HEADPIPE #A
ONTO STOCK FLANGE.
INSERT WELDED HANGER
INTO RUBBER GROMMET.
USE BOLT KIT PROVIDED TO
SECURE. DO NOT TIGHTEN.

INSTALL MUFFLER # B
ONTO HEADPIPE 1 ½" TO 2".
USE CLAMP # F TO SECURE
MUFFLER TO HEADPIPE. DO
NOT TIGHTEN. USE A JACK

INSTALL PASS. SIDE TAILPIPE # C INTO MUFFLER 1 ½" TO 2". INSERT HANGER INTO RUBBER GROMMET, USE CLAMP # G TO SECURE PIPE TO MUFFLER. DO NOT TIGHTEN.

INSTALL DRIVERS

SIDE TAILPIPE # D
INTO MUFFLER 1 ½" TO
2". INSERT HANGERS
INTO RUBBER
GROMMETS, USE
CLAMP # G TO SECURE
PIPE TO MUFFLER. DO
NOT TIGHTEN. THE
TAB ON THIS PIPE
SHOULD GO ON
BOTTOM OF
PASSENGER SIDE PIPE
USE BOLT KIT # H TO
SECURE TOGETHER.

INSTALL YOUR
STAINLESS TIPS TO
YOUR DESIRED LOOK.
NOW GO BACK AND
TIGHTEN ALL CLAMPS
FROM THE FRONT
WORKING YOUR WAY
BACK.