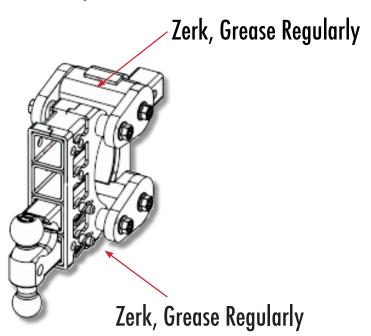

USER GUIDE

## **Towing Made Easy**

Torsion-Flex Suspension Technology HOW IT WORKS



## Torsion Hitch USERS MANUAL

This product is protected by Patent #US9505281B1, USD773345S1, USD9868327B1



Scale is not 100% accurate, can be plus or minus as much as 200 lbs.

MAX TONGUE WEIGHT ON 10K MODELS 1,100 LBS. (Ideal working tongue weight 400 - 1,100 lbs)

MAX TONGUE WEIGHT ON 16K MODELS 1,700 LBS (Ideal working tongue weight 1,000 - 1,700 lbs)

MAX TONGUE WEIGHT ON 21K MODELS 2,400 LBS (Ideal working tongue weight 1,500 - 2,400 lbs)

MAX TONGUE WEIGHT ON 32K MODELS 3,500 LBS (Ideal working tongue weight 2,000 - 3,500 lbs)

## Torsion Hitch USERS MANUAL

This product is protected by Patent #US9505281B1, USD773345S1, USD9868327B1

## Recommend Grease Every 2 months with Marine Grease