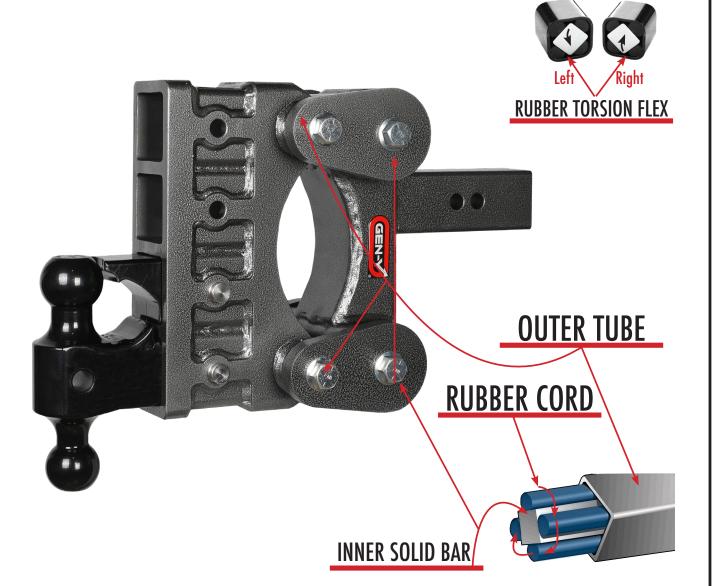

USER GUIDE

## **Towing Made Easy**

Torsion-Flex Suspension Technology HOW IT WORKS



## Torsion Hitch USERS MANUAL

This product is protected by Patent #US9505281B1, USD773345S1, USD9868327B1



Scale is not 100% accurate, can be plus or minus as much as 200 lbs.

MAX TONGUE WEIGHT ON 10K MODELS 1,100 LBS. (Ideal working tongue weight 400 - 1,100 lbs)

MAX TONGUE WEIGHT ON 16K MODELS 1,700 LBS (Ideal working tongue weight 1,000 - 1,700 lbs)

MAX TONGUE WEIGHT ON 21K MODELS 2,400 LBS (Ideal working tongue weight 1,500 - 2,400 lbs)

MAX TONGUE WEIGHT ON 32K MODELS 3,500 LBS (Ideal working tongue weight 2,000 - 3,500 lbs)

## Torsion Hitch USERS MANUAL

This product is protected by Patent #US9505281B1, USD773345S1, USD9868327B1

## Recommend Grease Every 2 months with Marine Grease