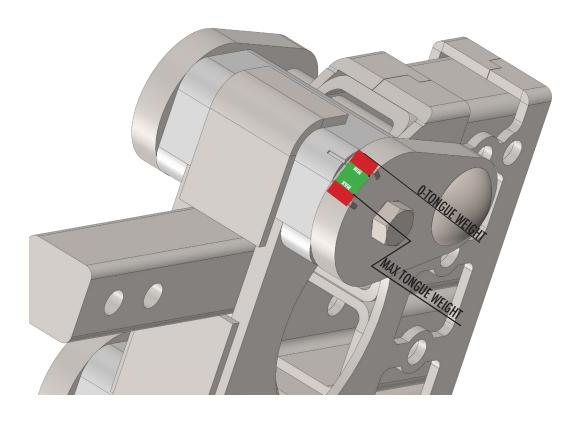

## Torsion Hitch USERS MANUAL

This product is protected by Patent #US9505281B1, USD773345S1, USD9868327B1

Scale is not 100% accurate, can be plus or minus as much as 200 lbs.

MAX TONGUE WEIGHT ON 10K MODELS 1,100 LBS. (Ideal working tongue weight 400 - 1,100 lbs)

MAX TONGUE WEIGHT ON 16K MODELS 1,700 LBS (Ideal working tongue weight 1,000 - 1,700 lbs)

MAX TONGUE WEIGHT ON 21K MODELS 2,400 LBS (Ideal working tongue weight 1,500 - 2,400 lbs)

MAX TONGUE WEIGHT ON 32K MODELS 3,500 LBS (Ideal working tongue weight 2,000 - 3,500 lbs)