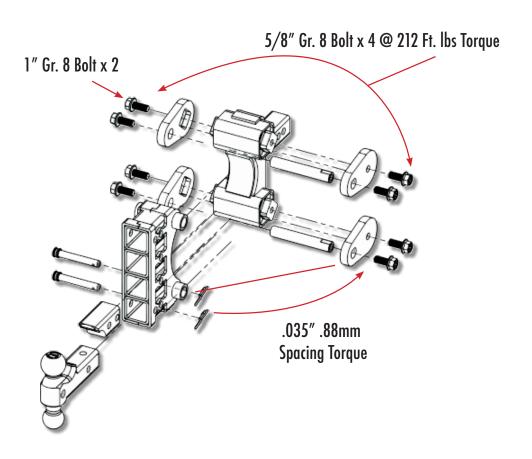

USER GUIDE

## **Towing Made Easy**

Torsion-Flex Suspension Technology HOW IT WORKS



## Torsion Hitch USERS MANUAL

This product is protected by Patent #US9505281B1, USD773345S1, USD9868327B1



Scale is not 100% accurate, can be plus or minus as much as 200 lbs.

MAX TONGUE WEIGHT ON 10K MODELS 1,100 LBS. (Ideal working tongue weight 400 - 1,100 lbs)

MAX TONGUE WEIGHT ON 16K MODELS 1,700 LBS (Ideal working tongue weight 1,000 - 1,700 lbs)

MAX TONGUE WEIGHT ON 21K MODELS 2,400 LBS (Ideal working tongue weight 1,500 - 2,400 lbs)

MAX TONGUE WEIGHT ON 32K MODELS 3,500 LBS (Ideal working tongue weight 2,000 - 3,500 lbs)

## Torsion Hitch USERS MANUAL

This product is protected by Patent #US9505281B1, USD773345S1, USD9868327B1

## Recommend Grease Every 2 months with Marine Grease