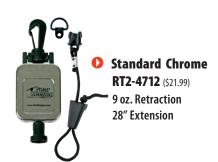

The industrial strength **CB Mic Keeper** is built to withstand the daily abuse of truck driving.

The **New RT4 series Standard CB Mic Keeper** provides longer extension and twice the spring life. Now, in the same small package size, you get extra reach and durability.

#### **Standard Model**

Compact unit preferred by 70% of users.

Adequate extension for most applications with easy retraction force