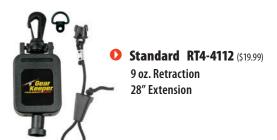

The industrial strength **CB Mic Keeper** is built to withstand the daily abuse of truck driving.

The **New RT4 series Standard CB Mic Keeper** provides longer extension and twice the spring life. Now, in the same small package size, you get extra reach and durability.

#### **Standard Model**

Compact unit preferred by 70% of users.

Adequate extension for most applications with easy retraction force