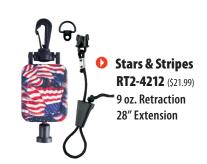

The industrial strength **CB Mic Keeper** is built to withstand the daily abuse of truck driving.

The **New RT4 series Standard CB Mic Keeper** provides longer extension and twice the spring life. Now, in the same small package size, you get extra reach and durability.

#### **Standard Model**

Compact unit preferred by 70% of users.

Adequate extension for most applications with easy retraction force