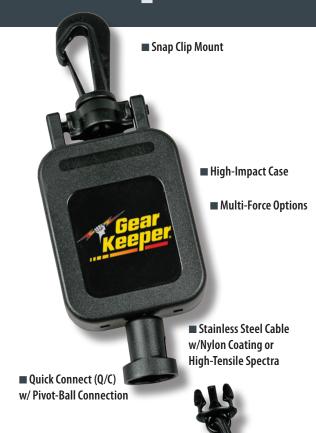

The Gear Keeper is at the core of an extensive product line that boasts an impressive array of benefits and features: a **patented flushing system** that clears sand and debris from the unit, is **salt-water proof**, and will withstand **high-temperature** environments; a patented **Q/C Connector System** that provides quick and easy connection/disconnection of gear.

The RT3 series features 80# break-strength and Nylon/Kevlar line. The New RT4 series features 60# break-strength, stainless steel nylon coated cable or an optional high-tensile Spectra line. Both series Gear Keepers have high-impact housings and are available in multiple spring forces and mounting options for any gear you need to keep handy and can't afford to lose.