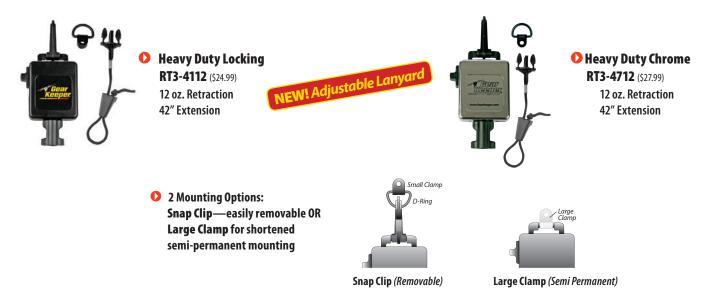

The RT3 series Heavy Duty CB Mic Keeper provides the ultimate device for those heavy duty users; higher retraction force, four times the spring life of the standard

version, longer extension to reach to the passenger compartment along with a locking mechanism for extended talk periods.

If you are constantly on the CB, drive in very rough environments, have a very heavy Mic or perform team driving, the Heavy-Duty model is your best bet.

Both models come with a convenient D-ring for mounting the Gear Keeper to any existing screw (i.e. headliner, visor, radio mount or dome light). Additionally, the lanyard attachment drops the Mic to a convenient hanging position.

## **NEW!** Adjustable Lanyard

2X the Spring Life & Longer Extension!

#### **Heavy Duty Locking Model**

Higher retraction force; longer extension and higher spring cycle life make this unit ideal for the heavy duty users, heavy mics, construction vehicles or when extension to passenger compartment is required.