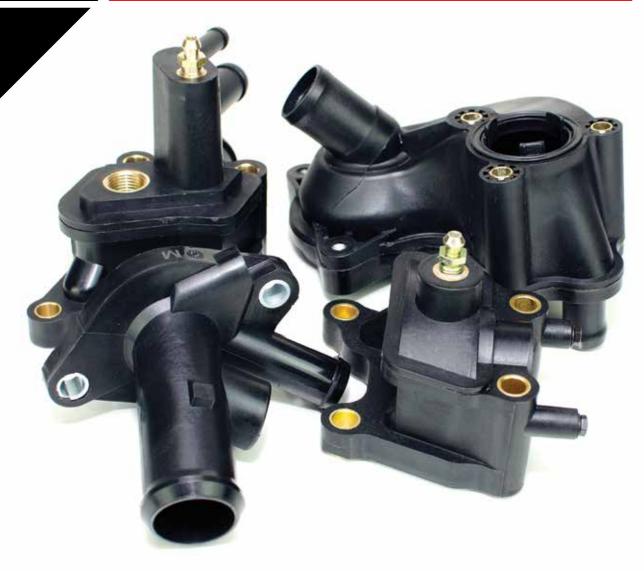

#### **GATES COOLANT OUTLET LINE INCLUDES:**

- Thermostat Housing Assemblies with thermostat, seal and housing
- Water Outlets
- > Thermostat Covers
- Thermostat Housings with coolant filler

- Coolant Air Bleeder Housings with air bleeders and temp sensors where applicable
- Coolant Hose Flanges
- Thermostat Housings