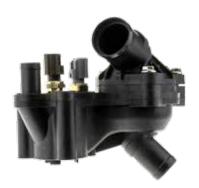

#### **GATES COOLANT OUTLET LINE INCLUDES:**

- Thermostat Housing Assemblies with thermostat, seal and housing
- Water Outlets
- > Thermostat Covers
- Thermostat Housings with coolant filler

- Coolant Air Bleeder Housings with air bleeders and temp sensors where applicable
- Coolant Hose Flanges
- Thermostat Housings