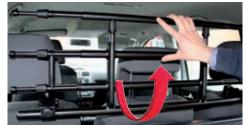

#### **EASY-SYSTEM**

E icient rapid assembly time (not more than 5 min.) achieved thanks to a pre-assembly work and the **G3** attention to details.

#### **EASY FIX**

Easy and fast assembling of the product without the use of any additional tool.