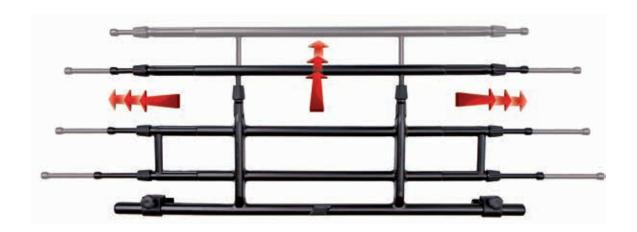

## > pratico

Partition panel for dogs with attachment on the rear head restraint.

Pre-assembled, rapid fixing system, no tools needed.

#### **EASY-SYSTEM**

E icient rapid assembly time (not more than 5 min.) achieved thanks to a pre-assembly work and the **G3** attention to details.

#### **EASY FIX**

Easy and fast assembling of the product without the use of any additional tool.