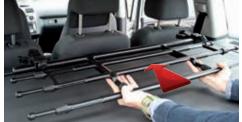

#### **EASY-SYSTEM**

E icient rapid assembly time (not more than 5 min.) achieved thanks to a pre-assembly work and the **G3** attention to details.

#### **EASY FIX**

Easy and fast assembling of the product without the use of any additional tool.