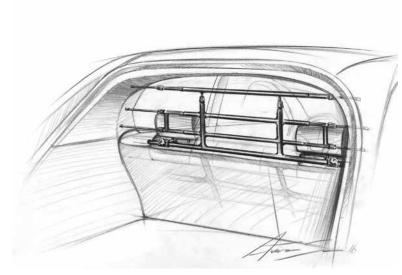

## > pratico

Partition panel for dogs with attachment on the rear head restraint.

Pre-assembled, rapid fixing system, no tools needed.