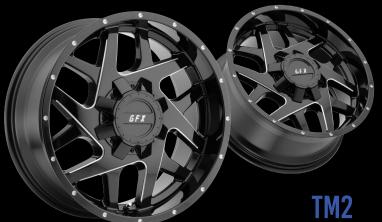

5 / 6 / 8 lug 17x8.5 / 18x9 / 20x9 / 20x10 Gloss Black Milled / Matte Grey with Black Lip Matte Black

5 / 6 lug 17x8.5 / 18x9 / 20x9 Gloss Black Milled / Matte Black Textured Bronze with Black Lip

6 lug 17x9 / 18x9 / 20x9 Matte Grey with Black Lip / Matte Black Textured Bronze with Black Lip