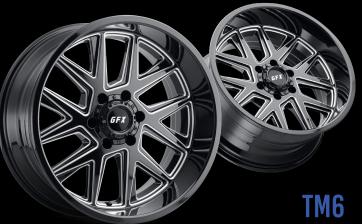

5 / 6 / 8 lug 17x8.5 / 18x9 / 20x9 / 20x10 Gloss Black Milled / Matte Grey with Black Lip Matte Black

5 / 6 lug 17x8.5 / 18x9 / 20x9 Gloss Black Milled / Matte Black Textured Bronze with Black Lip

6 lug 17x9 / 18x9 / 20x9 Matte Grey with Black Lip / Matte Black Textured Bronze with Black Lip