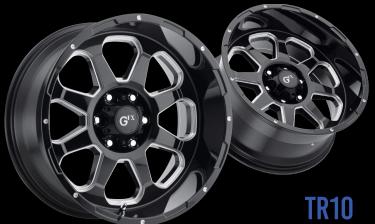

5 / 6 lug 17x9 / 20x9 / 20x10 Gloss Black Milled

5 / 6 lug 18x9 / 20x9 / 20x10 / 22x12 Gloss Black Milled

5 / 6 / 8 lug 15x8 / 16x8.5 / 17x9 / 18x9 Matte Black / Polished

5 / 6 / 8 lug 17x9 / 18x9 / 20x9 / 20x10 / 22x11.5 Gloss Black Milled / Matte Black