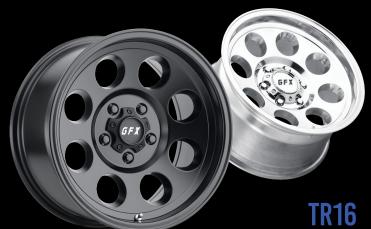

5 lug 16x6.5 / 17x8 Matte Black

6 lug 16x6.5 / 17x8 Matte Black

5 / 6 lug 16x6.5 / 17x8 Matte Grey with Black Lip / Matte Black

6 lug 16x6 Matte Black

6 lug 16x6 Matte Black

5 / 6 lug 16x6.5 / 17x8 Matte Black