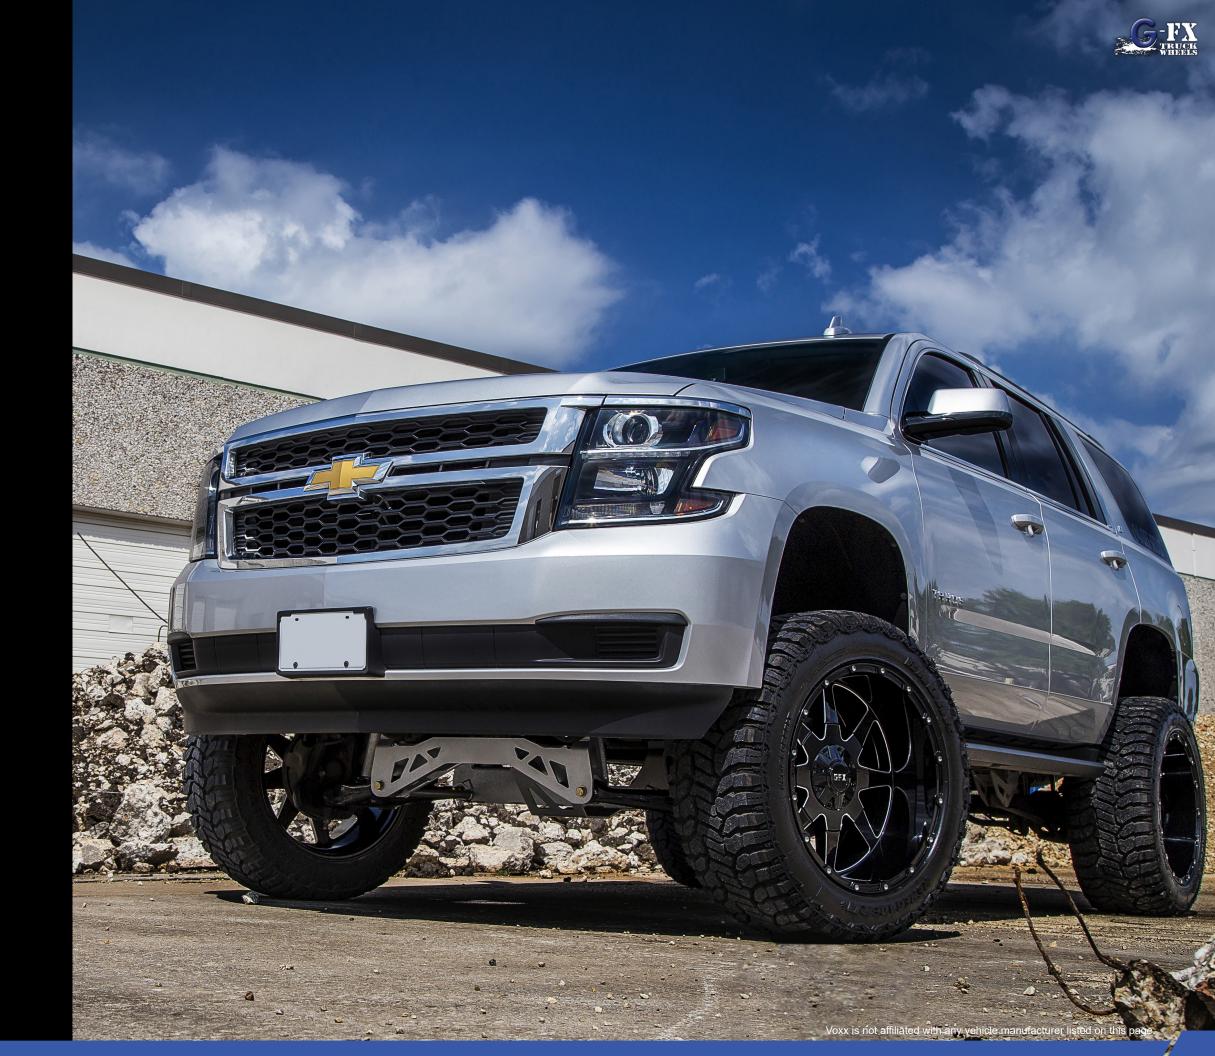

5 lug 16x6.5 / 17x8 Matte Black



6 lug 16x6.5 / 17x8 Matte Black



5 / 6 lug 16x6.5 / 17x8 Matte Grey with Black Lip / Matte Black



6 lug 16x6 Matte Black



6 lug 16x6 Matte Black



5 / 6 lug 16x6.5 / 17x8 Matte Black









5 / 6 / 8 lug 17x8.5 / 18x9 / 20x9 / 20x10 Gloss Black Milled / Matte Grey with Black Lip Matte Black





5 / 6 lug 17x8.5 / 18x9 / 20x9 Gloss Black Milled / Matte Black Textured Bronze with Black Lip





6 lug 17x9 / 18x9 / 20x9 Matte Grey with Black Lip / Matte Black Textured Bronze with Black Lip







5 / 6 / 8 lug 18x9 / 20x9 / 20x10 Gloss Black Milled / Matte Black



5 / 6 / 8 lug 16x8.5 / 17x8.5 / 18x9 / 20x9 / 20x10 Gloss Black Machined Face / Matte Black



5 / 6 lug 17x8.5 / 18x9 / 20x9 / 20x10 Matte Black







5 / 6 lug 17x9 / 20x9 / 20x10 Gloss Black Milled



5 / 6 lug 18x9 / 20x9 / 20x10 / 22x12 Gloss Black Milled



5 / 6 / 8 lug 15x8 / 16x8.5 / 17x9 / 18x9 Matte Black / Polished



5 / 6 / 8 lug 17x9 / 18x9 / 20x9 / 20x10 / 22x11.5 Gloss Black Milled / Matte Black



5 / 6 / 8 lug 17x9 / 18x9 / 20x9 Gloss Black Milled • TAGUS
#GFX
WHFFLS