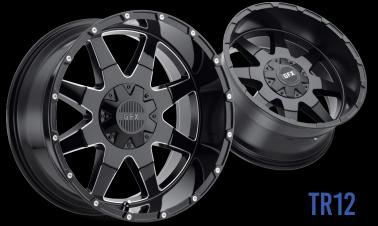

5 / 6 / 8 lug 17x8.5 / 18x9 / 20x9 / 20x10 Gloss Black Milled / Matte Grey with Black Lip Matte Black

5 / 6 lug 17x8.5 / 18x9 / 20x9 Gloss Black Milled / Matte Black Textured Bronze with Black Lip

6 lug 17x9 / 18x9 / 20x9 Matte Grey with Black Lip / Matte Black Textured Bronze with Black Lip