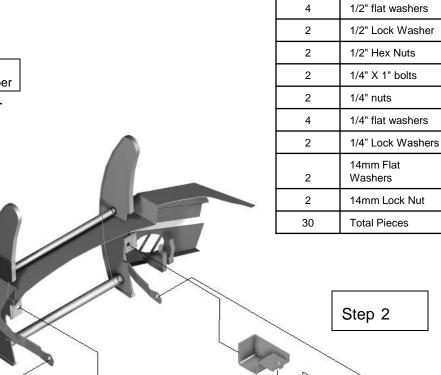

<u>Step 2</u>: Install frame support bracket to frame horn using long factory bolt and nut provided.

Step 3: Install factory fog lights to front end using the 3/8" washers to hold light to steel bracket as shown in picture below. Mount front end replacement to frame horn support brackets (that was installed in step 2).

<u>Step 4</u>: Install bottom foot of Front Bumper Replacement to the outside tow hook bolts.

**Bolt Bag Contents:** 

Description
3/8" Flat Washer

1/2" X 1-3/4" bolts

Quantity

6