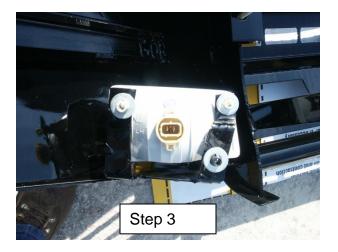

<u>Step 2</u>: Install frame support bracket to frame horn using long factory bolt and nut provided.

Step 3: Install factory fog lights to front end using the 3/8" washers to hold light to steel bracket as shown in picture below. Mount front end replacement to frame horn support brackets (that was installed in step 2).