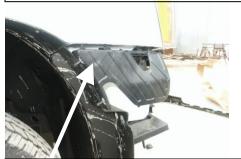

## 11-14 GMC Front Bumper Replacement Installation Instructions. GMC 2500HD, 3500HD Part # 300-31-1005, XFBR 2500HD, 3500HD Part #600-31-1005

Step 1
Remove plastic shield above chrome bumper

Step 1: Remove factory bumper+ Factory plastic shield abovethe chrome bumper. Note: Donot remove factory tow hooks.