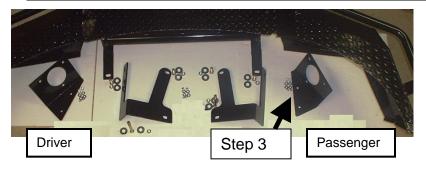

**Step 2**: Install frame support bracket to side of frame using (1) ½" X 1-3/4" bolt (front) & (1) ½" X 4-1/2" bolt (rear), washers and nuts.

Step 3 Install fog light bracket to front end replacement using(2) 1/4" X 1 inch bolts, washers, and nuts. Install OEM fog lights to fog light bracket by snapping light into position using the plastic snap connectors that came with the light (3).