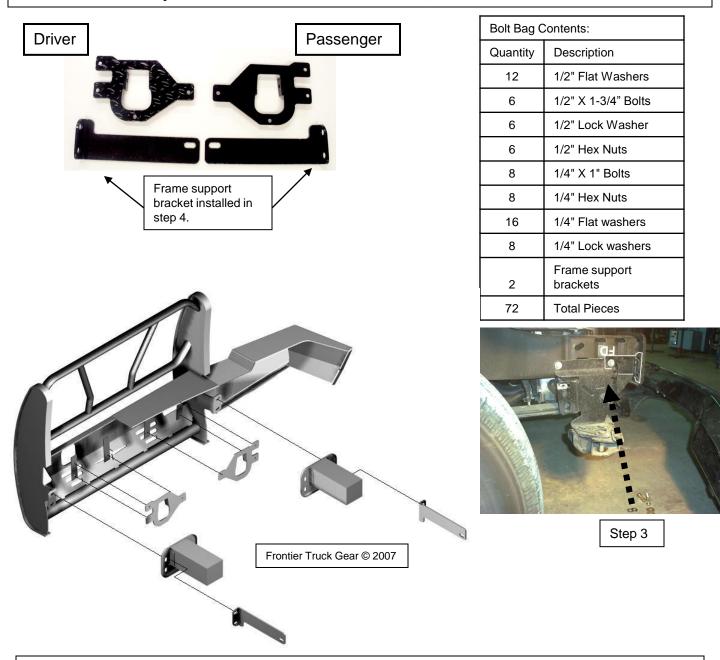

Step 3: Install frame support bracket behind frame horn

<u>Step 4</u>: Mount front end replacement to frame horn using the outside bolt holes. ½" Bolts will go through the front end bracket, the frame horn, and the frame support bracket (that was installed in step 4).