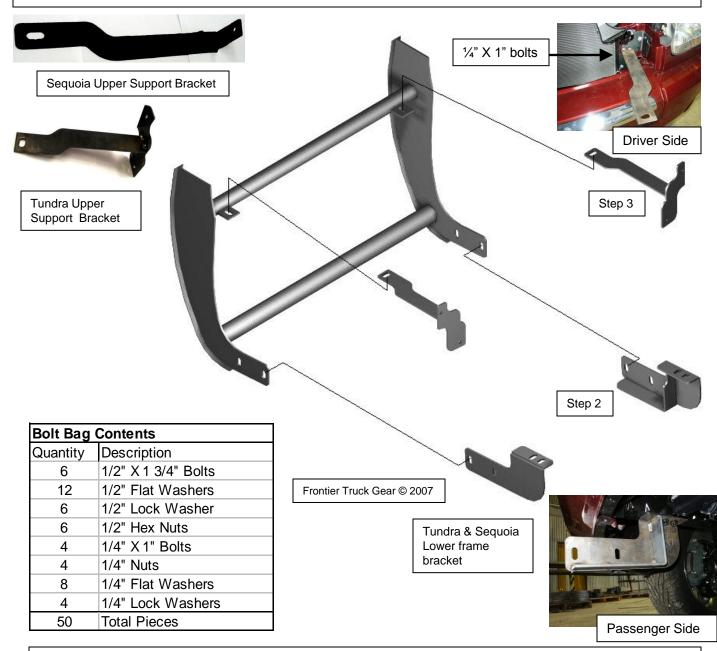

## 04-06 Toyota Tundra (Crew Cab) & (01-04) Sequoia <u>Grille Guard</u> Installation Instructions. Part # 200-60-4003

Step 1: Remove factory Tow Hooks from bottom of frame.

**<u>Step 2</u>**: Attach lower frame bracket using the factory bolts that held tow hook in place, as shown in diagram. Passenger and driver side.

<u>Step 3</u>: Attach upper support bracket (Tundra or Sequoia bracket) to the sheet metal housing around radiator using (4) 1/4" X1" bolts, washers, and nuts. (See diagram)

<u>Step 4</u>: Raise and mount Loosely Grille Guard by attaching upper support bracket to Grille Guard crossbar and lower foot to lower frame bracket (See Diagram).

**<u>Step 5:</u>** Check alignment of Grille Guard to truck from side to side and tighten bolts.