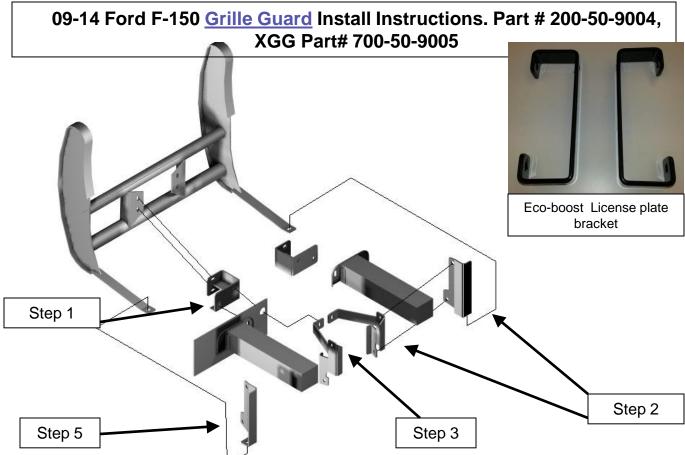

Step 1: Remove plastic factory license plate and plate bracket by popping out plastic clips that hold it into chrome bumper. Remove factory nut from inside chrome factory bolt (hint: the inner frame bolt that holds the bumper onto the truck frame cap). Knock bolt out and put our top mounting bracket against the face of the frame horn. HINT: bracket must be put <u>between</u> small black bolt guide plate and factory frame plate for it to sit flat against the frame horn. Put bolt back through hole and use factory nut to tighten our bracket to frame horn. When installed correctly Frontier bracket should protrude through factory bumper just to the outside of the lisence plate.

<u>Step 2</u>: NOTE: 2011 Models: Remove air deflector shield to cut, it will be reattached after Grille Guard is installed!! You will cut the portion of the shield that hangs outside of the frame rails. Attach outer angle iron bracket to inner frame bracket using ½" X 6" bolts supplied. These two brackets will squeeze the truck frame when attached together. HINT: outside long angle iron bracket needs to be placed tightly against the factory body mounts.

<u>Step 3:</u> Inner frame bracket will attach to empty front frame hole and line up with our front mounting bracket hole. HINT: this attachment is to provide stability to the factory frame horn.

Step 4: Place Grille Guard in position and bolt loosely to the front mounts.

**<u>Step 5</u>**: Attach bottom "feet" of grille guard to outside angle iron bracket.

<u>Step 6</u>: Check alignment of Grille Guard to truck from side to side and tighten bolts. Re-attach factory air deflector shield. ECOBOOST: You can relocate license plate using above brackets to the punch plate.

Step 7: Attach license plate.