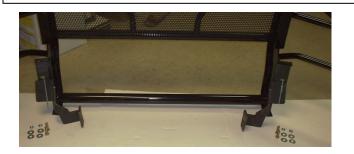

## 94-02 Dodge 1500-3500 GRILLE GUARD INSTALLATION INSTRUCTIONS. Part # 200-49-9004

| Bolt Bag Contents |                        |
|-------------------|------------------------|
| Quantity          | Description            |
| 4                 | 1/2" X 1-3/4" bolts    |
| 4                 | 1/2"Hex nuts           |
| 4                 | 1/2" Loc Washer        |
| 8                 | 1/2" flat washers      |
| 2                 | Bumper support bracket |
| 22                | Total pieces           |