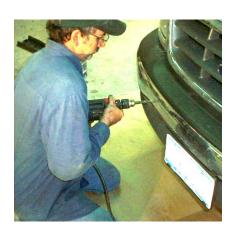

Step 3: Align grille guard to truck and mark holes. Drill 1/2 inch holes (2 per side) through chrome bumper and bumper support bracket (installed in step 2).

**Step 4:** Check alignment of grille guard to truck measuring outside of loop to the body. Tighten all bolts!