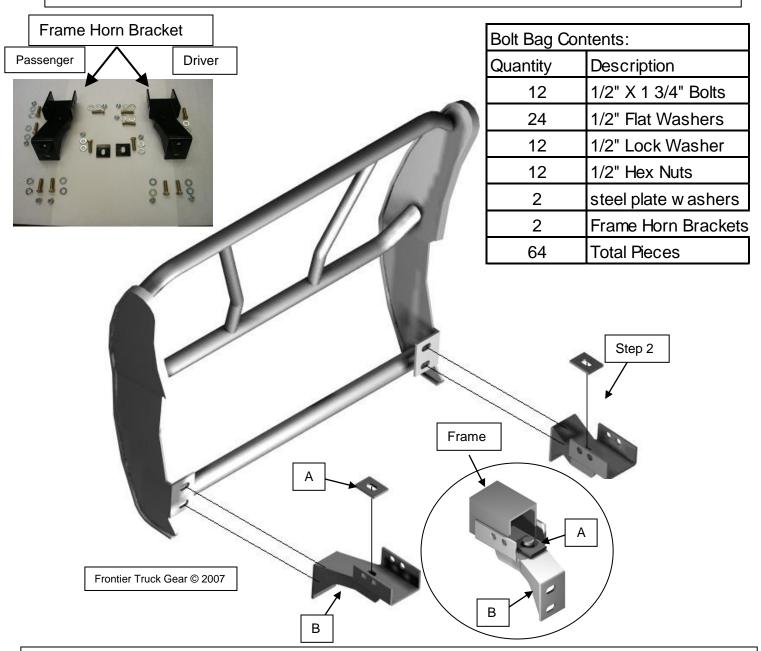

## 07-14 Yukon, Yukon XL (1500) <u>Grille Guard</u> Installation Instructions. Part # 200-30-7003

<u>Step 1:</u> Remove factory tow hook if the truck has one. Mount Frame Horn Bracket as shown in the picture using the (3) tow hook bolt holes. ATTENTION: space is tight so work from the back to front when putting in bolts!!

<u>Step 2:</u> In order to secure bracket as tight as possible you must install our  $\frac{1}{2}$ " bolt through the prepunched hole on top of the bracket and squeeze bracket tightly to the tip of frame using the steel plate provided as a washer.

<u>Step 3:</u> Once brackets are tight to vehicle frame you can attach the Grille Guard feet to the brackets using the provided bolts.

**<u>Step 4:</u>** Check alignment of Grille Guard to truck before tightening bolts on the feet.