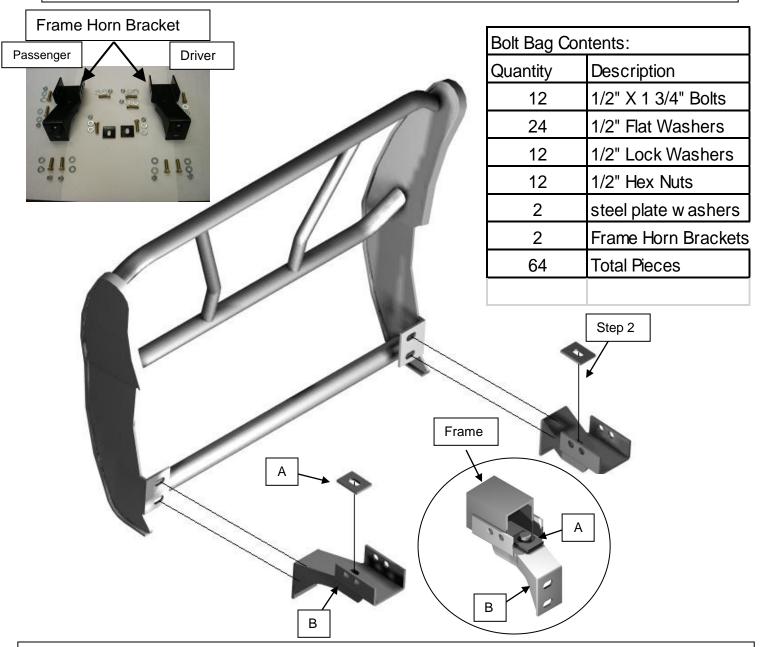

## 2007-2014 Tahoe, Suburban 1500, Avalanche <u>Grille Guard</u> Installation Instructions. Part # 200-20-7003

<u>Step 1:</u> Remove factory tow hook if the truck has one. Mount Frame Horn Bracket as shown in the picture using the (3) tow hook bolt holes. ATTENTION: space is tight so work from the back to front when putting in bolts!!

<u>Step 2:</u> In order to secure bracket as tight as possible you must install our ½" bolt through the prepunched hole on top of the bracket and squeeze bracket tightly to the tip of frame using the steel plate provided as a washer.

<u>Step 3:</u> Once brackets are tight to vehicle frame you can attach the Grille Guard feet to the brackets using the provided bolts.

Step 4: Check alignment of Grille Guard to truck before tightening bolts on the feet.