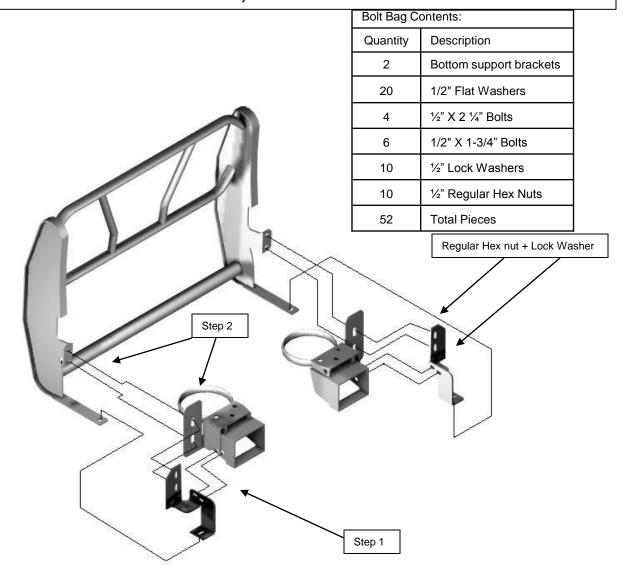

## 11-14 Ford F250-F450 <u>Grille Guard</u> Installation Instructions. Part # 200-11-1004, XGG Part # 700-11-1004

**Step 1:** Install bottom support bracket behind frame horn. NOTE: You must use regular ½" hex nuts and ½" lock washers on the bolts going through the truck frame!! You will access the bolt head through a small hole located on the inside/bottom of truck frame when you are tightening.

**Step 2:** Mount grill guard to frame horn and Bottom Support Bracket using ½" lock nuts. Bolts will go through the grill guard bracket and the frame horn on the front. Foot of Grille Guard on the bottom goes UNDER bottom support bracket.