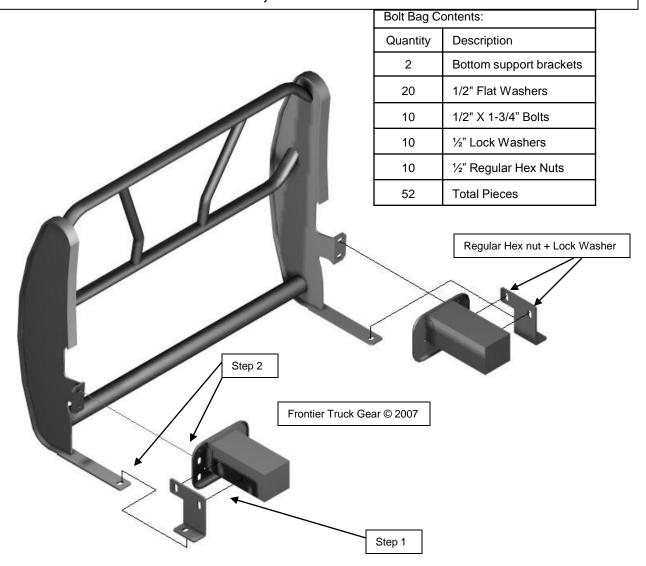

## 08-10 Ford F250-F450 <u>Grill Guard</u> Installation Instructions. Part # 200-10-8003, XGG Part # 700-10-8003

**Step 1:** Install bottom support bracket behind frame horn. NOTE: You must use regular ½" hex nuts and ½" lock washers on the bolts going through the truck frame!! You will access the bolt head through a small hole located on the inside/bottom of truck frame when you are tightening.

**Step 2:** Mount grill guard to frame horn and Bottom Support Bracket using ½" lock nuts. Bolts will go through the grill guard bracket and the frame horn on the front. Foot of Grille Guard on the bottom goes UNDER bottom support bracket.