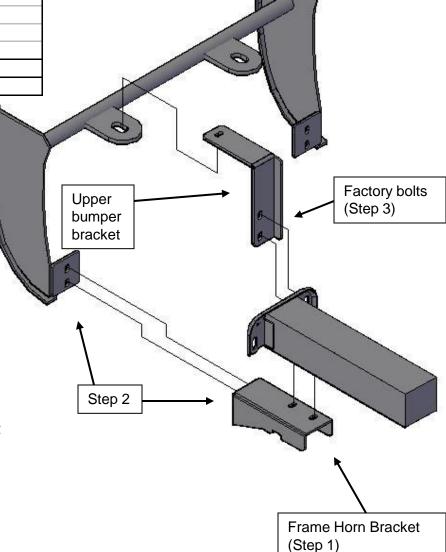

**Step 1:** Remove factory tow hook if the truck has one. If not – remove plastic knock outs to expose frame. Mount Frame Horn Bracket as shown in the picture using the (2) tow hook bolt holes and use Frontier plated nuts on the INSIDE of frame to hold bolts.

<u>Step 2:</u> Once brackets are tight to vehicle frame you can attach the Grille Guard feet to the brackets using the provided  $\frac{1}{2}$ " bolts. Go ahead and align GG at this point and tighten bolts!

**Step 3:** Remove the (2) inside frame cap bolts that hold the factory bumper onto frame cap. Install our Upper bumper bracket to these two frame cap holes using factory bolts

<u>Step 4:</u> Install Grille Guard to upper bumper brackets. Grille guards tabs will attach UNDER upper bumper bracket.