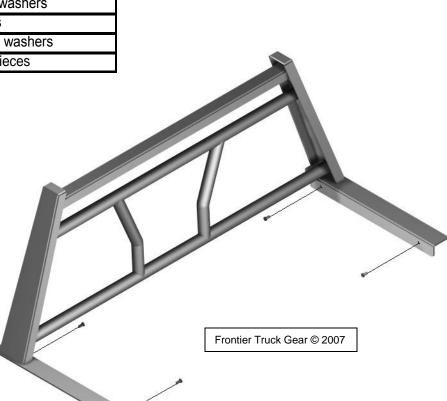

**Step 1:** Position and center headache rack on truck bed allow for space between rack and cab of truck.

**Step 2:** Drill four holes, as shown in picture, through angle plate and through truck bed lip. Be sure to avoid front stake pockets when drilling. Place two 1/4" bolts through the plate and truck bed

Step 3: Tighten all bolts.

**Note:** Periodically check bolts to ensure that bolts remain tight.