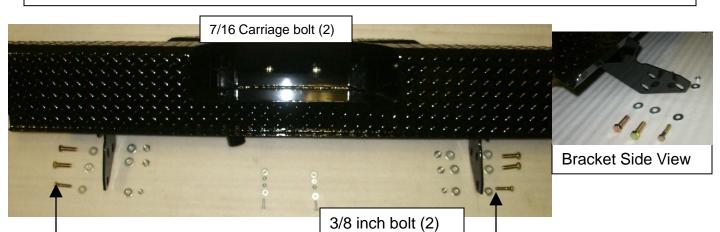

\$tep 1: Remove OEM factory bumper.

Step 2: Align Frontier bumper to inside of frame. (Note: During installation, guide OEM spare tire tube into the spare tire tube on Frontier bumper.) Install bolts from the inside of frame through the bracket and the frame using 3/8" and ½" bolts and washers. The 3/8" bolts are installed on the end of the bracket as highlighted in the picture.

Step 3: Attach original OEM factory receiver (that came on the vehicle) to the bottom of the drop using 7/16 carriage bolts, nuts and washers.

Step 4: If an impact is used, drive the bolt and hold the nut. To verify that the bolts are tight, check with a wrench by hand.