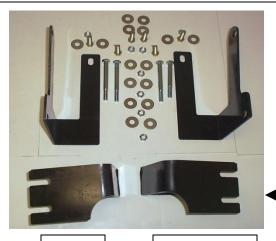

Bumper Support

**Bracket** 

Frontier Truck Gear © 2007

<u>Step 2:</u> Attach lower frame bracket to the pre-existing holes to the outside of frame.

<u>Step 4:</u> Drill 1/2 inch hole through chrome bumper and bumper support bracket.