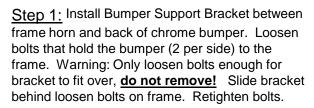

## 99-03 Ford F150, Expedition (2002) Grille Guard Installation Instructions. Part # 200-59-9004

Driver

Passenger

<u>Step 3:</u> Align Grill Guard to bumper and mark the holes on chrome for drilling. Remove grill guard and drill 1/2 inch hole through chrome bumper and bumper support bracket installed in step 1.

Frontier Truck Gear © 2007

<u>Step 2:</u> Attach lower frame bracket to the pre-existing holes to the outside of frame.

<u>Step 4:</u> Drill 1/2 inch hole through chrome bumper and bumper support bracket.