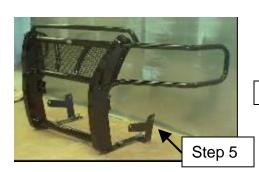

<u>Step 5:</u> Attach frame bracket to the bottom of the grille guard strap as shown.

<u>Step 6:</u> Check alignment of grille guard to truck measuring outside of loop to the body. Tighten all bolts!