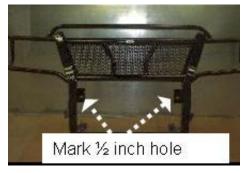

## 99-03 Ford F150, Expedition (2002) Grille Guard Installation Instructions. Part # 200-59-9004

Driver

Passenger

<u>Step 3:</u> Align Grill Guard to bumper and mark the holes on chrome for drilling. Remove grill guard and drill 1/2 inch hole through chrome bumper and bumper support bracket installed in step 1.

Frontier Truck Gear © 2007

<u>Step 2:</u> Attach lower frame bracket to the pre-existing holes to the outside of frame.

<u>Step 4:</u> Drill 1/2 inch hole through chrome bumper and bumper support bracket.