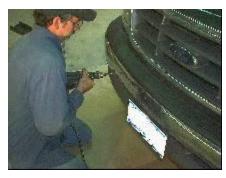

## 99-03 Ford F150, Expedition (2002) Grille Guard Installation Instructions. Part # 200-59-9004

Driver

Passenger

<u>Step 3:</u> Align Grill Guard to bumper and mark the holes on chrome for drilling. Remove grill guard and drill 1/2 inch hole through chrome bumper and bumper support bracket installed in step 1.

Frontier Truck Gear © 2007

<u>Step 2:</u> Attach lower frame bracket to the pre-existing holes to the outside of frame.

<u>Step 4:</u> Drill 1/2 inch hole through chrome bumper and bumper support bracket.