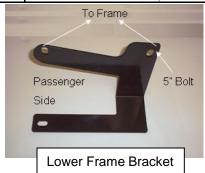

Frontier Truck Gear © 2007

<u>Step 2:</u> Attach lower frame bracket to the pre-existing holes to the outside of frame.

<u>Step 4:</u> Drill 1/2 inch hole through chrome bumper and bumper support bracket.

<u>Step 5:</u> Attach frame bracket to the bottom of the grille guard strap as shown.

<u>Step 6:</u> Check alignment of grille guard to truck measuring outside of loop to the body. Tighten all bolts!