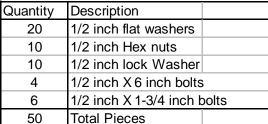

Bumper Support

**Bracket** 

## 99-03 Ford F150, Expedition (2002) Grille Guard Installation Instructions. Part # 200-59-9004

Driver

Passenger

<u>Step 3:</u> Align Grill Guard to bumper and mark the holes on chrome for drilling. Remove grill guard and drill 1/2 inch hole through chrome bumper and bumper support bracket installed in step 1.