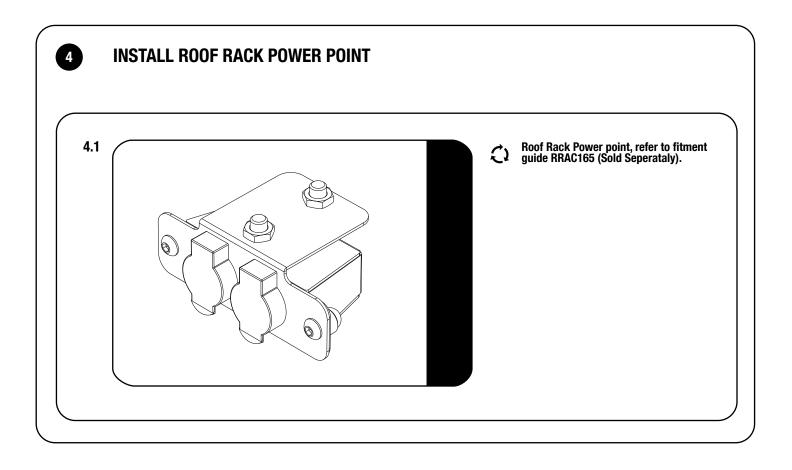

|
|--------|-----------------------------------------------------------|
| 1 X    | Handle Light Rack Bracket                                 |
| 2 X    | M8 x 16 Button Head Bolt                                  |
| 4 X    | M8 Nyloc Nut                                              |
| 2 X    | M8 x 16 x 1.6 Flat Washer                                 |
| 2 X    | M8 x 20 Button Head Bolt                                  |
| 2 X    | M8 x 30 Button Head Bolt                                  |
| 2 X    | M5 x 25 Button Head Bolt (To Fit Light - Sold Separately) |
| 2 X    | M5 Nyloc Nut (To Fit Light - Sold Separately)             |
|        | 1 X<br>2 X<br>4 X<br>2 X<br>2 X<br>2 X<br>2 X<br>2 X      |

### TOOLS NEEDED



S 13mm



1





# 5

#### FINISH

Congratulations! You did it. Take a step back and admire your work!



## **INSTALL OTHER VEHICLE AND RACK ACCESSORIES**