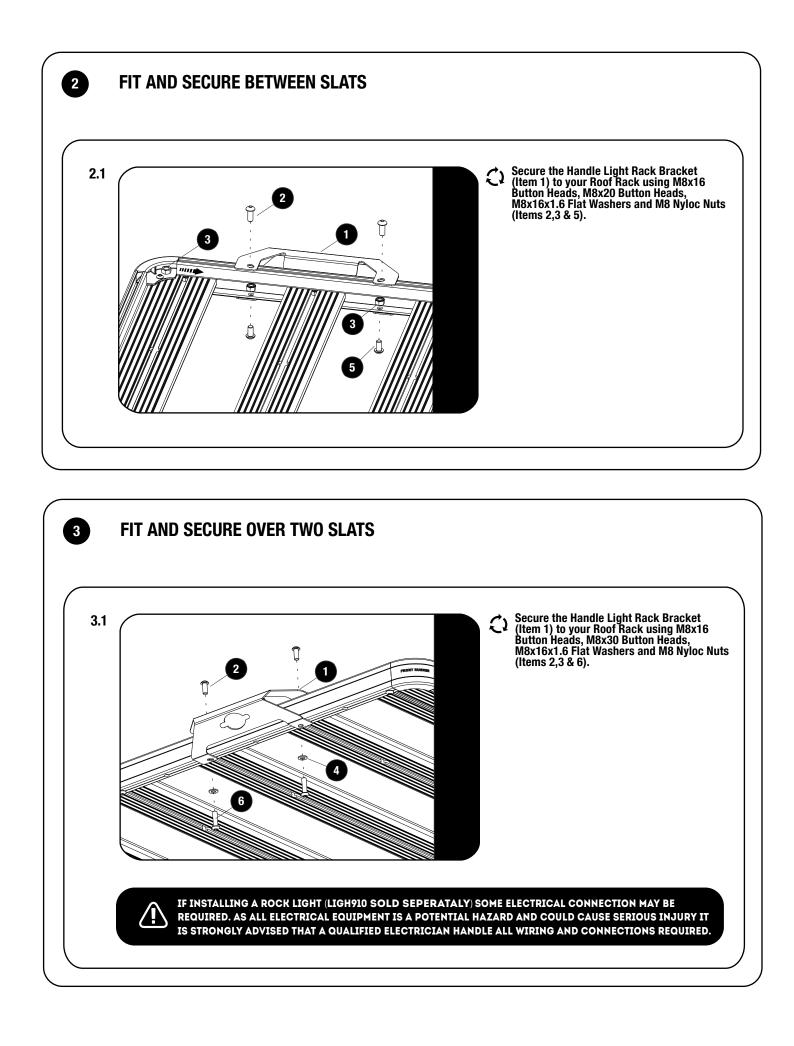

|
|--------|-----------------------------------------------------------|
| 1 X    | Handle Light Rack Bracket                                 |
| 2 X    | M8 x 16 Button Head Bolt                                  |
| 4 X    | M8 Nyloc Nut                                              |
| 2 X    | M8 x 16 x 1.6 Flat Washer                                 |
| 2 X    | M8 x 20 Button Head Bolt                                  |
| 2 X    | M8 x 30 Button Head Bolt                                  |
| 2 X    | M5 x 25 Button Head Bolt (To Fit Light - Sold Separately) |
| 2 X    | M5 Nyloc Nut (To Fit Light - Sold Separately)             |
|        | 1 X<br>2 X<br>4 X<br>2 X<br>2 X<br>2 X<br>2 X<br>2 X      |

### TOOLS NEEDED



S 13mm



1





# 5

#### FINISH

Congratulations! You did it. Take a step back and admire your work!



## **INSTALL OTHER VEHICLE AND RACK ACCESSORIES**