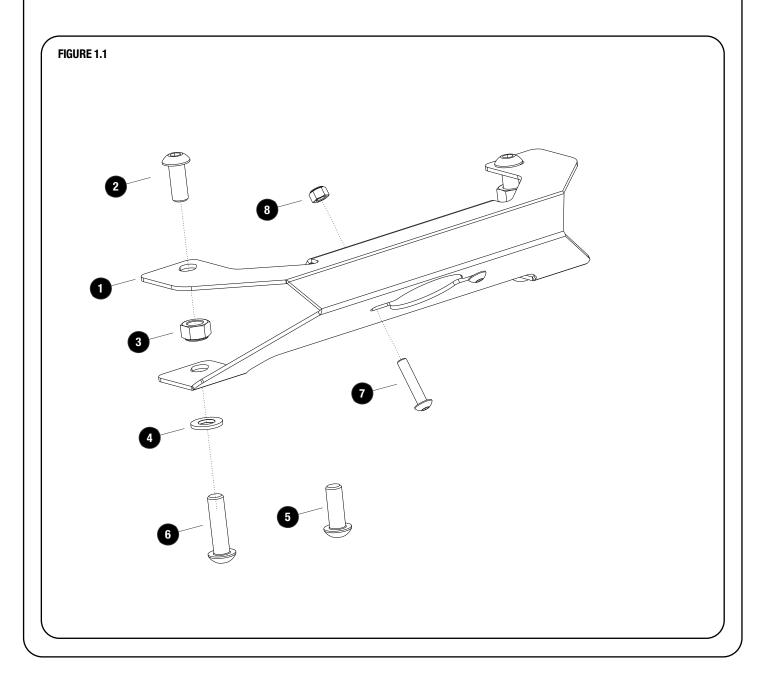

NOTE: Front Runner will not be responsible for any damage caused by the failure to install the product according to these instructions.

**GET ORGANIZED** 

| HE BOX |                                                           |
|--------|-----------------------------------------------------------|
| 1 X    | Handle Light Rack Bracket                                 |
| 2 X    | M8 x 16 Button Head Bolt                                  |
| 4 X    | M8 Nyloc Nut                                              |
| 2 X    | M8 x 16 x 1.6 Flat Washer                                 |
| 2 X    | M8 x 20 Button Head Bolt                                  |
| 2 X    | M8 x 30 Button Head Bolt                                  |
| 2 X    | M5 x 25 Button Head Bolt (To Fit Light - Sold Separately) |
| 2 X    | M5 Nyloc Nut (To Fit Light - Sold Separately)             |
|        | 1 X<br>2 X<br>4 X<br>2 X<br>2 X<br>2 X<br>2 X<br>2 X      |