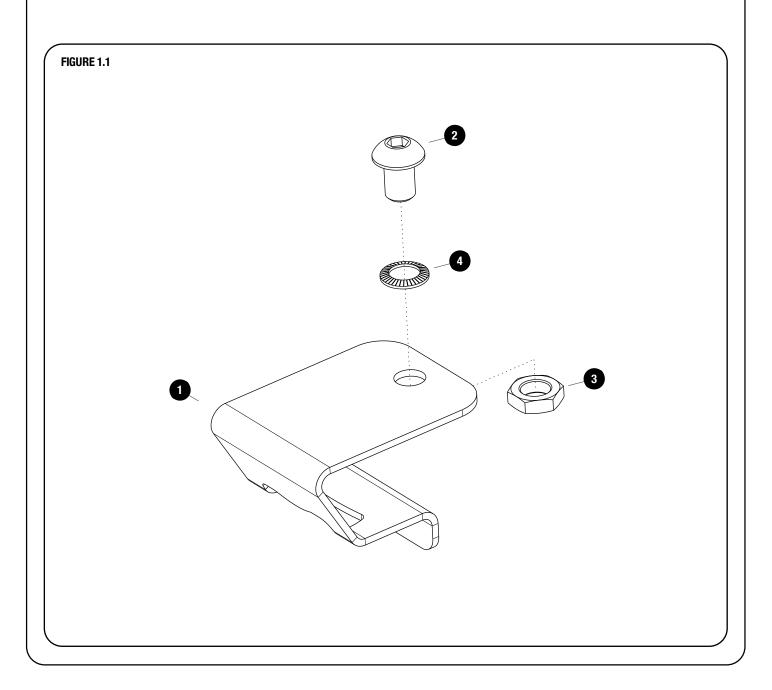

## GET ORGANIZED

| IN T | HE BOX |                          |
|------|--------|--------------------------|
| 1    | 1 X    | Bottle Opener            |
| 2    | 1 X    | M8 x 12 Button Head Bolt |
| 3    | 1 X    | M8 Thin Nut              |
| 4    | 1 X    | M8 Schnorr Washer        |
|      |        |                          |