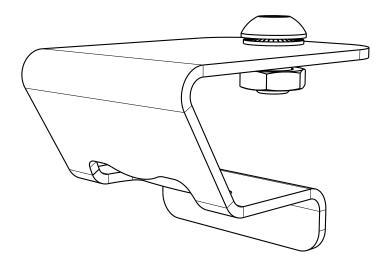

## GET ORGANIZED

| IN T | HE BOX |                          |
|------|--------|--------------------------|
| 1    | 1 X    | Bottle Opener            |
| 2    | 1 X    | M8 x 12 Button Head Bolt |
| 3    | 1 X    | M8 Thin Nut              |
| 4    | 1 X    | M8 Schnorr Washer        |
|      |        |                          |