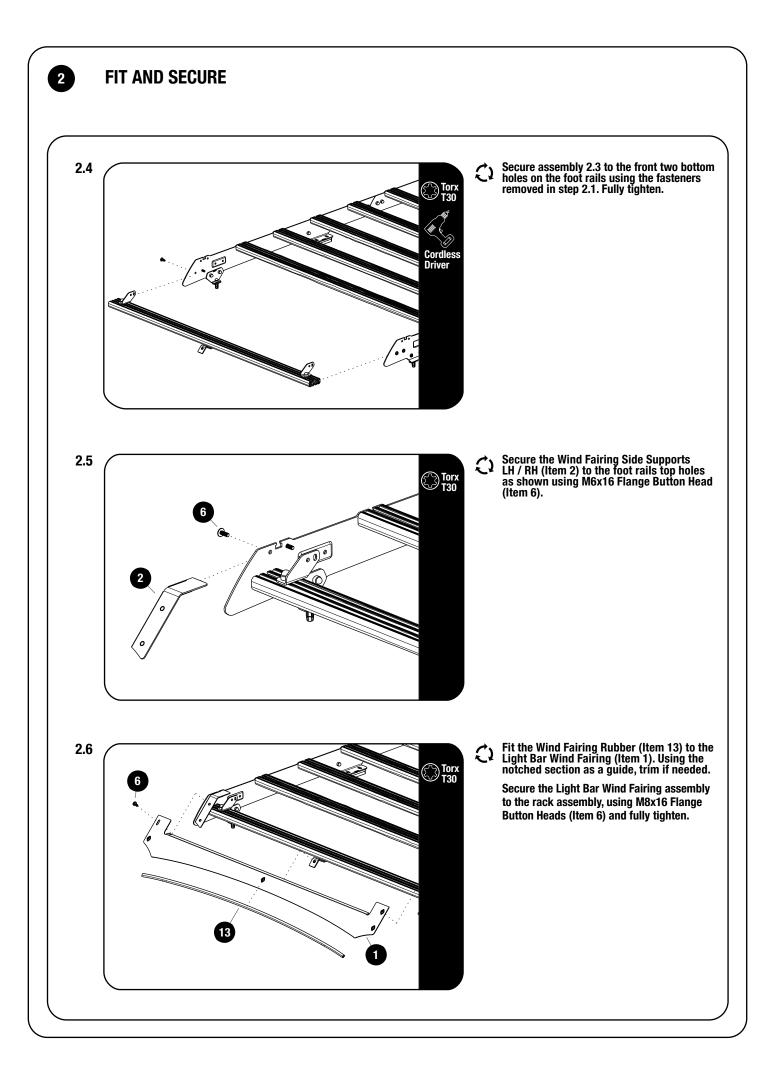

ATION PROCEDURES, YOU SHOULD HAVE THE PRODUCT INSTALLED BY A PROFESSIONAL INSTALLER OR OTHER QUALIFIED PERSONNEL.

NOTE: Front Runner will not be responsible for any damage caused by the failure to install the product according to these instructions.

#### 1 **GET ORGANIZED TOOLS NEEDED** IN THE BOX 1 X **Light Bar Wind Fairing** 1 Torx T30 10mm 13mm 2 2 X Wind Fairing Side Support 1LH & 1RH Cordless *Ö*10mm Driver Wind Fairing Mid Support 3 1 X 4 2 X Light Bar Bracket 01 1LH & 1RH 5 Light Bar Bracket 02 2 X (SPILID) M6x16 Flange Button Head 6 9 X ) 5mm 7 M8 Thin Hex Nut 1 X 1 X **M8 Schnorr Washer** 8 9 1 X M8x12 Button Head M8x16 Hex Bolt 10 2 X 11 2 X **M8 Nyloc Nut** 2 X M8 Nut Cap 12 1 X Wind Fairing Rubber (1050mm Long) 13 FIGURE 1.1 6 12 10 Á

Ø

13

=

### **FIT AND SECURE**



2



### FINISH

Congratulations! You did it. Take a step back and admire your work!



## **INSTALL OTHER VEHICLE AND RACK ACCESSORIES**