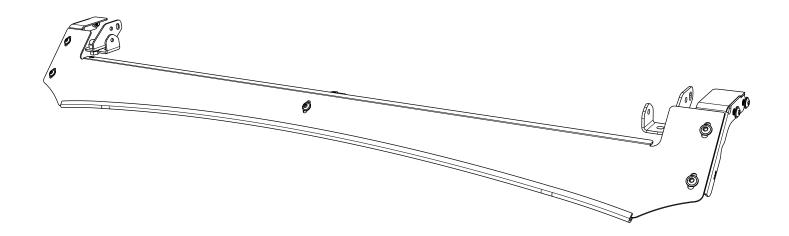

#### 1 **GET ORGANIZED TOOLS NEEDED** IN THE BOX 1 X **Light Bar Wind Fairing** 1 Torx T30 10mm 13mm 2 2 X Wind Fairing Side Support 1LH & 1RH Cordless *Ö*10mm Driver Wind Fairing Mid Support 3 1 X 4 2 X Light Bar Bracket 01 1LH & 1RH 5 Light Bar Bracket 02 2 X (SPILID) M6x16 Flange Button Head 6 9 X ) 5mm 7 M8 Thin Hex Nut 1 X 1 X **M8 Schnorr Washer** 8 9 1 X M8x12 Button Head M8x16 Hex Bolt 10 2 X 11 2 X **M8 Nyloc Nut** 2 X M8 Nut Cap 12 1 X Wind Fairing Rubber (1050mm Long) 13 FIGURE 1.1 6 12 10 Á