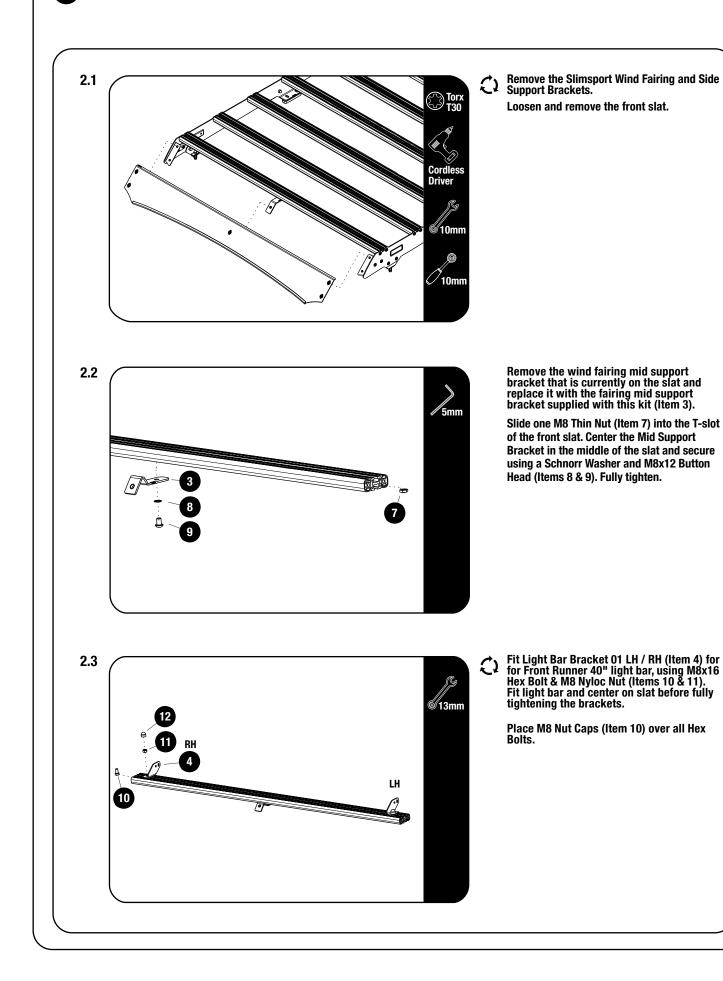

STALLATION PROCEDURES, YOU SHOULD HAVE THE PRODUCT INSTALLED BY A PROFESSIONAL INSTALLER OR OTHER QUALIFIED PERSONNEL.

NOTE: Front Runner will not be responsible for any damage caused by the failure to install the product according to these instructions.

#### 1 **GET ORGANIZED TOOLS NEEDED** IN THE BOX 1 X **Light Bar Wind Fairing** 1 Torx T30 10mm 13mm 2 2 X Wind Fairing Side Support 1LH & 1RH Cordless *Ö*10mm Driver Wind Fairing Mid Support 3 1 X 4 2 X Light Bar Bracket 01 1LH & 1RH 5 Light Bar Bracket 02 2 X (SPILID) M6x16 Flange Button Head 6 9 X ) 5mm 7 M8 Thin Hex Nut 1 X 1 X **M8 Schnorr Washer** 8 9 1 X M8x12 Button Head M8x16 Hex Bolt 10 2 X 11 2 X **M8 Nyloc Nut** 2 X M8 Nut Cap 12 1 X Wind Fairing Rubber (1050mm Long) 13 FIGURE 1.1 6 12 10 Á

Ø

13

=

### **FIT AND SECURE**



2



### FINISH

Congratulations! You did it. Take a step back and admire your work!



## **INSTALL OTHER VEHICLE AND RACK ACCESSORIES**