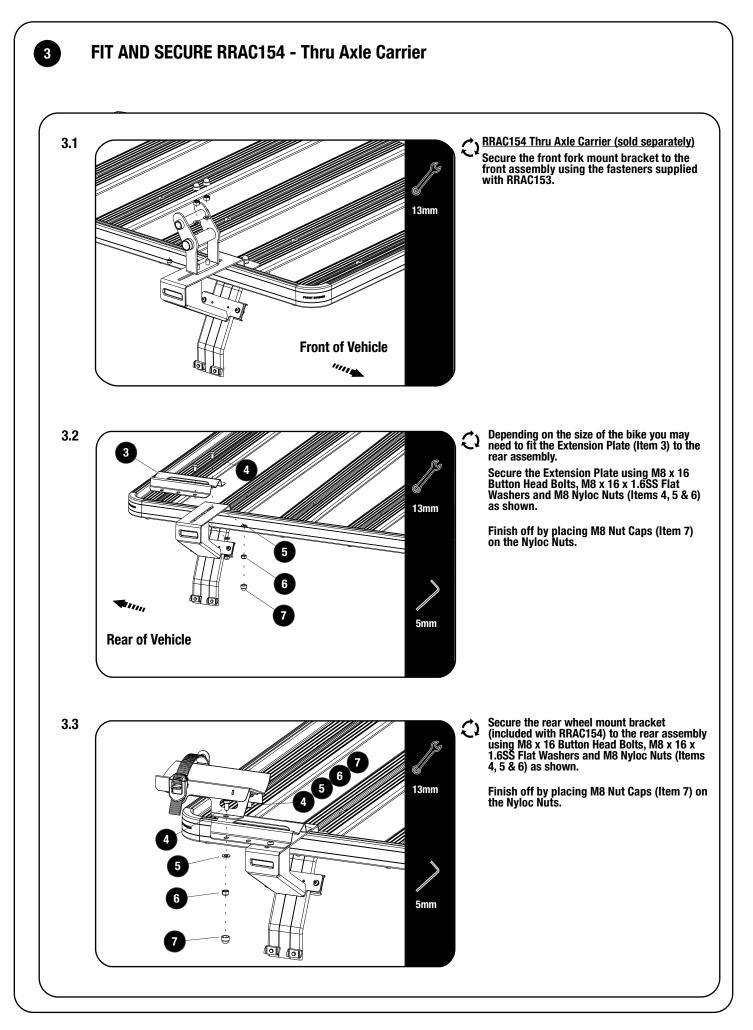

#### 1 **GET ORGANIZED** IN THE BOX **TOOLS NEEDED** 2 X 1 **Side Mount Bracket** 2 2 X Leg Clamp 10mm 4mm 1 X 3 **Extension Plate** 13mm 5mm 4 4 X M8 x 16 Button Head Bolt 5 8 X M8 x 16 x 1.6SS Flat Washers M8 Nyloc Nut 6 8 X M8 Nut Cap 7 8 X 8 4 X M6 x 25 Button Head Bolt M6 SS Spring Washer 9 4 X 10 4 X M6 x 12 x 1SS Flat Washer 11 4 X M8 x 20 Hex Bolt 12 4 X M6 Cage Nut **Rubber Grommet** 13 8 X FIGURE 1.1 4 2 Â 12 ŝ q 0 $\cap$ 3 13 7 Ø 6 1 8 Q ė 5 . 5 1 Œ CADS-6 Ø 0 C ٠ 9 7 Ĵ Ø 1 Ø ୭ $\mathbb{O}$ $\mathbb{O}$ 0 Ø õ 8 9 10