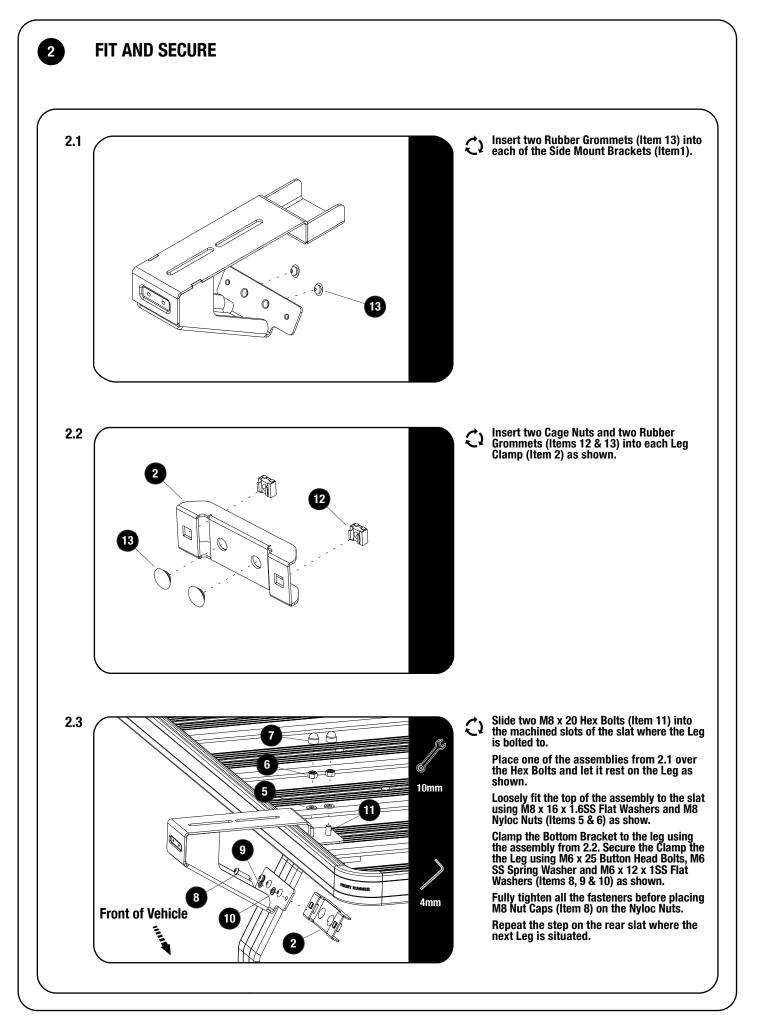

#### 1 **GET ORGANIZED** IN THE BOX **TOOLS NEEDED** 2 X 1 **Side Mount Bracket** 2 2 X Leg Clamp 10mm 4mm 1 X 3 **Extension Plate** 13mm 5mm 4 4 X M8 x 16 Button Head Bolt 5 8 X M8 x 16 x 1.6SS Flat Washers M8 Nyloc Nut 6 8 X M8 Nut Cap 7 8 X 8 4 X M6 x 25 Button Head Bolt M6 SS Spring Washer 9 4 X 10 4 X M6 x 12 x 1SS Flat Washer 11 4 X M8 x 20 Hex Bolt 12 4 X M6 Cage Nut **Rubber Grommet** 13 8 X FIGURE 1.1 4 2 Â 12 ŝ q 0 $\cap$ 3 13 7 Ø 6 1 8 Q ė 5 . 5 1 Œ CADS-6 Ø 0 C ٠ 9 7 Ĵ Ø 1 Ø ୭ $\mathbb{O}$ $\mathbb{O}$ 0 Ø õ 8 9 10