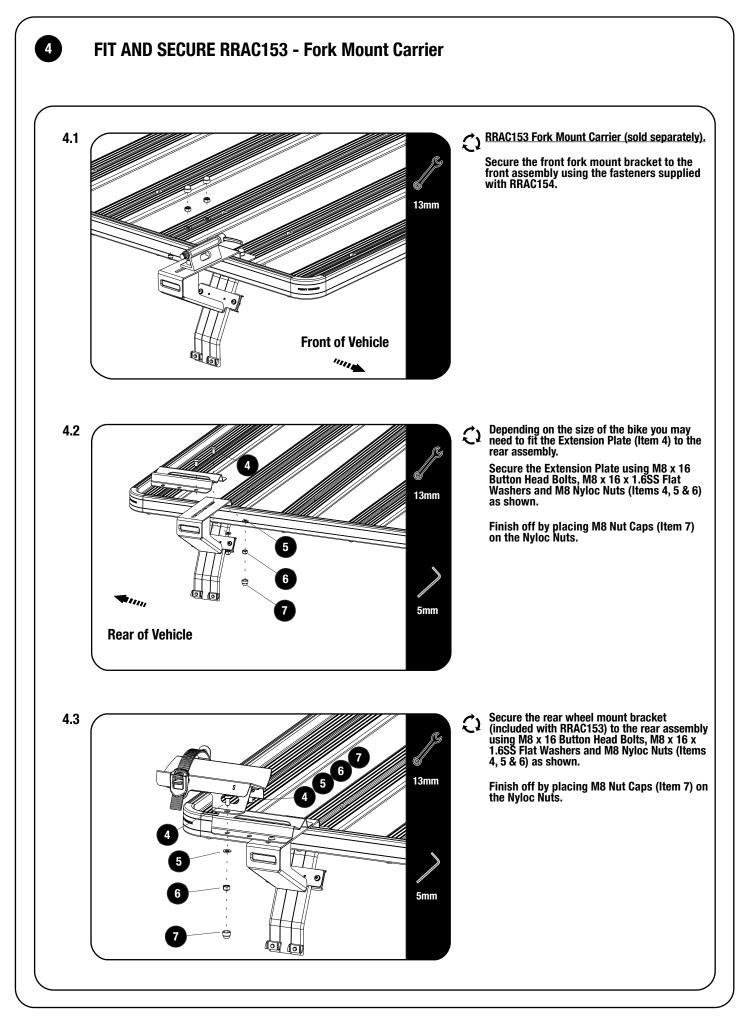

#### 1 **GET ORGANIZED** IN THE BOX **TOOLS NEEDED** 2 X 1 **Side Mount Bracket** 2 2 X Leg Clamp 10mm 4mm 1 X 3 **Extension Plate** 13mm 5mm 4 4 X M8 x 16 Button Head Bolt 5 8 X M8 x 16 x 1.6SS Flat Washers M8 Nyloc Nut 6 8 X M8 Nut Cap 7 8 X 8 4 X M6 x 25 Button Head Bolt M6 SS Spring Washer 9 4 X 10 4 X M6 x 12 x 1SS Flat Washer 11 4 X M8 x 20 Hex Bolt 12 4 X M6 Cage Nut **Rubber Grommet** 13 8 X FIGURE 1.1 4 2 Â 12 ŝ q 0 $\cap$ 3 13 7 Ø 6 1 8 Q ė 5 . 5 1 Œ CADS-6 Ø 0 C ٠ 9 7 Ĵ Ø 1 Ø ୭ $\mathbb{O}$ $\mathbb{O}$ 0 Ø õ 8 9 10