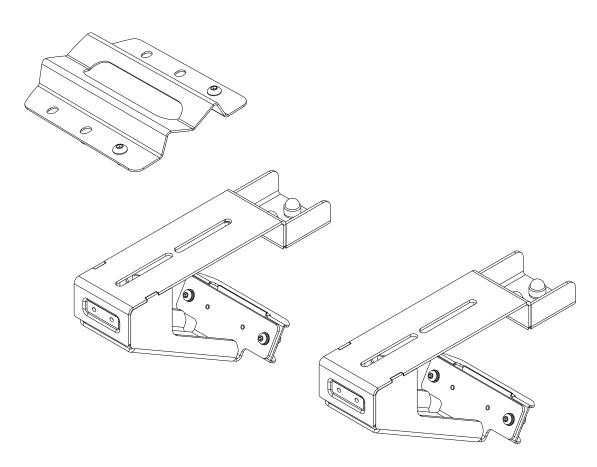

#### 1 **GET ORGANIZED** IN THE BOX **TOOLS NEEDED** 2 X 1 **Side Mount Bracket** 2 2 X Leg Clamp 10mm 4mm 1 X 3 **Extension Plate** 13mm 5mm 4 4 X M8 x 16 Button Head Bolt 5 8 X M8 x 16 x 1.6SS Flat Washers M8 Nyloc Nut 6 8 X M8 Nut Cap 7 8 X 8 4 X M6 x 25 Button Head Bolt M6 SS Spring Washer 9 4 X 10 4 X M6 x 12 x 1SS Flat Washer 11 4 X M8 x 20 Hex Bolt 12 4 X M6 Cage Nut **Rubber Grommet** 13 8 X FIGURE 1.1 4 2 Â 12 ŝ q 0 $\cap$ 3 13 7 Ø 6 1 8 Q ė 5 . 5 1 Œ CADS-6 Ø 0 C ٠ 9 7 Ĵ Ø 1 Ø ୭ $\mathbb{O}$ $\mathbb{O}$ 0 Ø õ 8 9 10