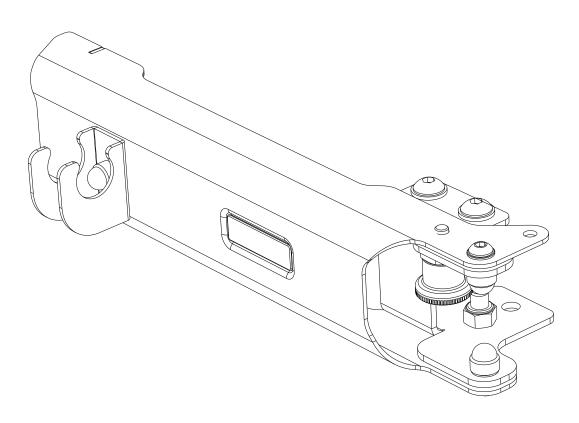

#### **GET ORGANIZED** IN THE BOX **TOOLS NEEDED** 1 X **Tap Extension Bracket** 1 2 1 X **Shower Holder** Ø 4mm 5mm 3 3 X M8 Nyloc Nut // 10mm 4 3 X M8 x 16 x 1.6SS Flat Washer 5 M8 x 20 Button Head Bolt 3 X M6 x 16 Button Head Bolt 6 1 X 7 1 X M6 Nylon Washer M6 x 12 x 1SS Flat Washer 8 1 X 9 1 X M6 Nyloc Nut M6 Nut Cap 10 1 X FIGURE 1.1 5 1 4 6 2 Ø 9 C Ø. - - Ø. 7 $\bigcirc$ 3 8 10 5