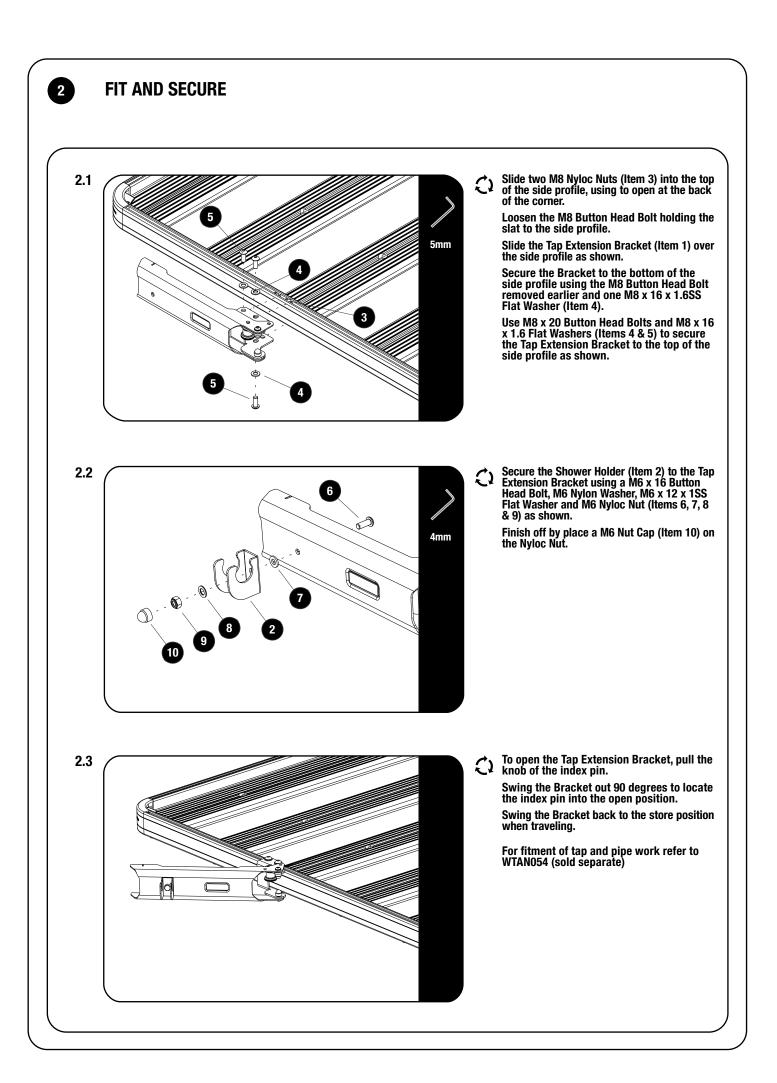

#### **GET ORGANIZED** IN THE BOX **TOOLS NEEDED** 1 X **Tap Extension Bracket** 1 2 1 X **Shower Holder** Ø 4mm 5mm 3 3 X M8 Nyloc Nut // 10mm 4 3 X M8 x 16 x 1.6SS Flat Washer 5 M8 x 20 Button Head Bolt 3 X M6 x 16 Button Head Bolt 6 1 X 7 1 X M6 Nylon Washer M6 x 12 x 1SS Flat Washer 8 1 X 9 1 X M6 Nyloc Nut M6 Nut Cap 10 1 X FIGURE 1.1 5 1 4 6 2 Ø 9 C Ø. - - Ø. 7 $\bigcirc$ 3 8 10 5