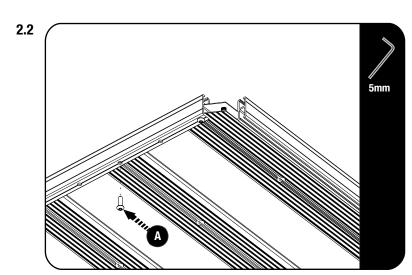

### **FIT AND SECURE**

Determine where on the Side Profile you would like to mount your antenna. Remove the corner closest to that position.

Use the Slat closest to the position your Antenna Mount will be secured too.

A Remove the bottom Button Head Screw of the Side Profile.

Slide two M8 Nyloc Nuts (Item 10) into the Side Profile.

Slide the M8 x 16 Hex Head Bolt (Item 11) into the Slat.

Place the Antenna Mount Assembly (Item 4) over the Side Profile and the Mount Stiffener (Item 12) as shown. Loosely secure the Antenna Mount Assembly and the Mount Stiffener at the top using two M8 x 25 Button Head Bolts, M8 Nyloc Nut, three M8 x 16 x 1.6SS Flat Washers (Items 14, 10 & 8).