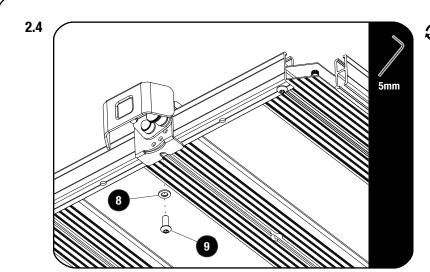

### **FIT AND SECURE**

Align the bottom slot in the Antenna Mount with the bottom hole in the Side Profile.
Using a M8 x 20 Button Head Bolt and M8 x 16 x 1.6SS Flat Washer (Item 9 & 8), secure the Antenna Mount to the Side Profile.