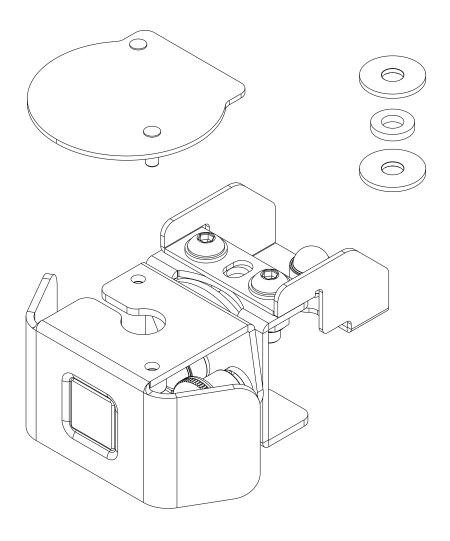

# GET ORGANIZED

| IN THE BOX |     |                           |
|------------|-----|---------------------------|
| 1          | 1 X | Antenna Mount Plate       |
| 2          | 2 X | M8 Large Flat Washer      |
| 3          | 1 X | Bush                      |
| 4          | 1 X | Antenna Mount Assembly    |
| 5          | 2 X | M5 Flat Washer            |
| 6          | 2 X | M5 Nyloc Nut              |
| 7          | 2 X | M5 Nut Cap                |
| 8          | 4 X | M8 Flat Washer            |
| 9          | 1 X | M8 x 20 Button Head Screw |
| 10         | 4 X | M8 Nyloc Nut              |
| 11         | 1 X | M8 x 16 Hex Head Bolt     |
| 12         | 1 X | Mount Stiffener           |
| 13         | 1 X | M8 Nut Cap                |
| 14         | 2 X | M8 x 25 Button Head Screw |