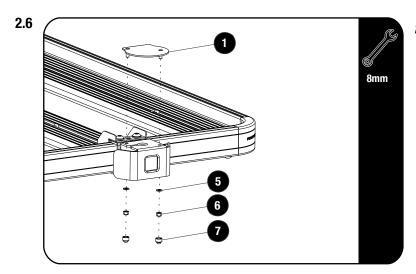

Fully tighten all the bolts and refit the corner. Finish off by placing a M8 Nut Cap (Item 13) on the M8 Nyloc Nut.

To mount an antenna with a magnetic base, secure the Antenna Mount Plate (Item 1) to the already secured Antenna Mount using two M5 Flat Washers and two M5 Nyloc Nuts (Item 5&6). Finish off by placing two M5 Nut Caps (Item 7) on the M5 Nyloc Nuts.