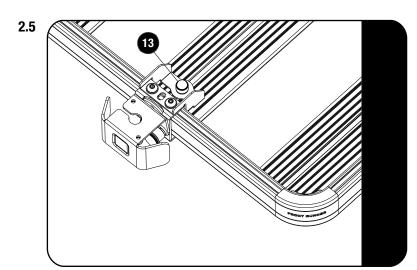

Fully tighten all the bolts and refit the corner. Finish off by placing a M8 Nut Cap (Item 13) on the M8 Nyloc Nut.

To mount an antenna with a magnetic base, secure the Antenna Mount Plate (Item 1) to the already secured Antenna Mount using two M5 Flat Washers and two M5 Nyloc Nuts (Item 5&6). Finish off by placing two M5 Nut Caps (Item 7) on the M5 Nyloc Nuts.