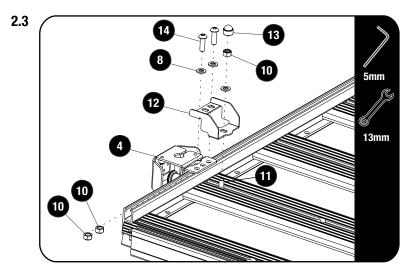

A Remove the bottom Button Head Screw of the Side Profile.

Slide two M8 Nyloc Nuts (Item 10) into the Side Profile.

Slide the M8 x 16 Hex Head Bolt (Item 11) into the Slat.

Place the Antenna Mount Assembly (Item 4) over the Side Profile and the Mount Stiffener (Item 12) as shown. Loosely secure the Antenna Mount Assembly and the Mount Stiffener at the top using two M8 x 25 Button Head Bolts, M8 Nyloc Nut, three M8 x 16 x 1.6SS Flat Washers (Items 14, 10 & 8).