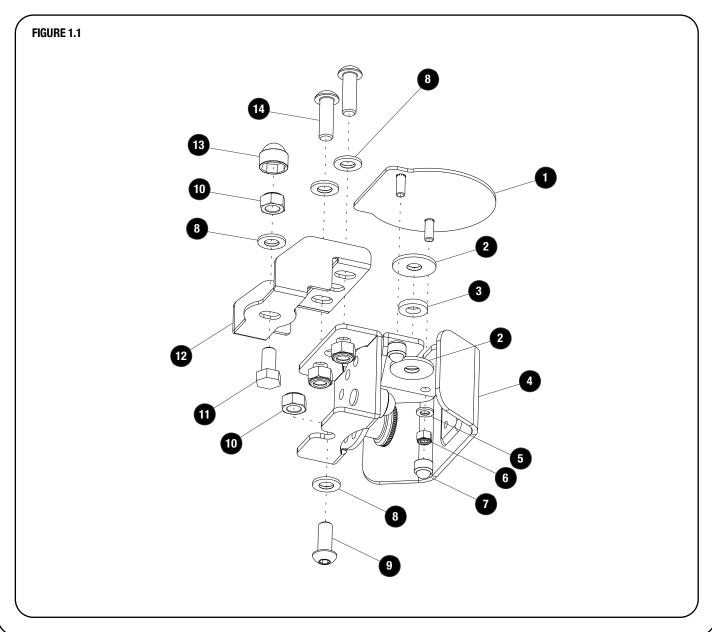

A Remove the bottom Button Head Screw of the Side Profile.

Slide two M8 Nyloc Nuts (Item 10) into the Side Profile.

Slide the M8 x 16 Hex Head Bolt (Item 11) into the Slat.

Place the Antenna Mount Assembly (Item 4) over the Side Profile and the Mount Stiffener (Item 12) as shown. Loosely secure the Antenna Mount Assembly and the Mount Stiffener at the top using two M8 x 25 Button Head Bolts, M8 Nyloc Nut, three M8 x 16 x 1.6SS Flat Washers (Items 14, 10 & 8).

### **FIT AND SECURE**

Align the bottom slot in the Antenna Mount with the bottom hole in the Side Profile.
Using a M8 x 20 Button Head Bolt and M8 x 16 x 1.6SS Flat Washer (Item 9 & 8), secure the Antenna Mount to the Side Profile.

Fully tighten all the bolts and refit the corner. Finish off by placing a M8 Nut Cap (Item 13) on the M8 Nyloc Nut.

To mount an antenna with a magnetic base, secure the Antenna Mount Plate (Item 1) to the already secured Antenna Mount using two M5 Flat Washers and two M5 Nyloc Nuts (Item 5&6). Finish off by placing two M5 Nut Caps (Item 7) on the M5 Nyloc Nuts.