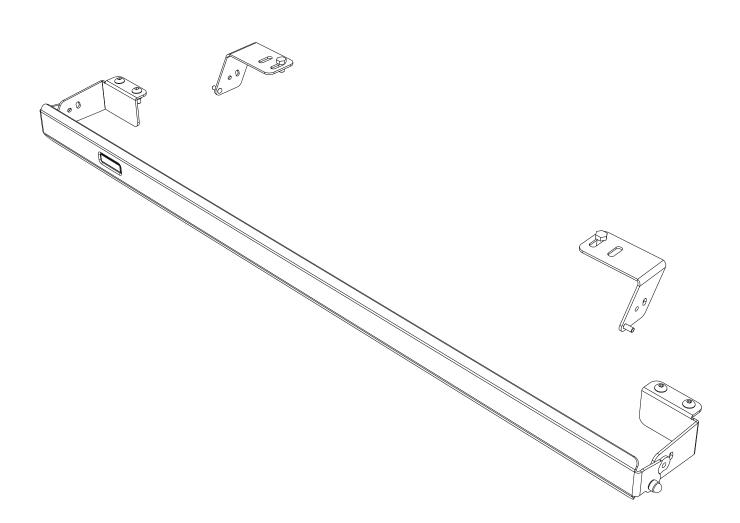

### READ ME!

Thank you for purchasing a Front Runner 40" Light Cover With Mounting Brackets.

Before you start, take a moment to familiarize yourself with the Fitting Instructions and the components received.

Refer to Page 2 for a list of all the components, quantities and tools required.