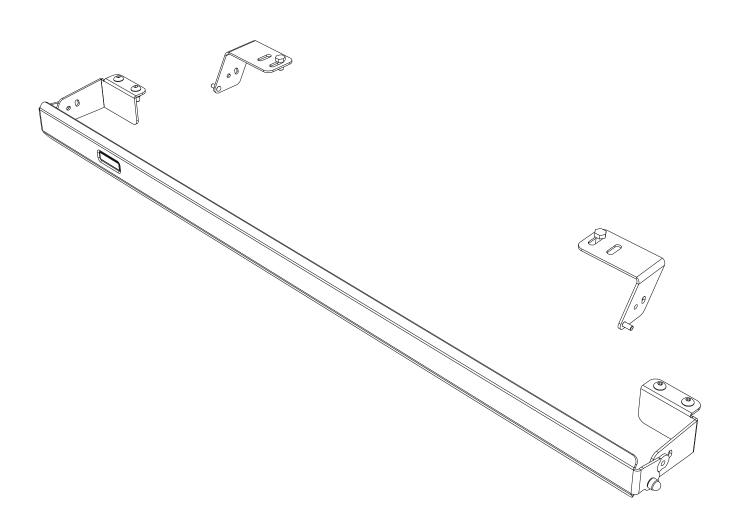

### READ ME!

Thank you for purchasing a Front Runner 40" Light Cover With Mounting Brackets.

Before you start, take a moment to familiarize yourself with the Fitting Instructions and the components received.

Refer to Page 2 for a list of all the components, quantities and tools required.