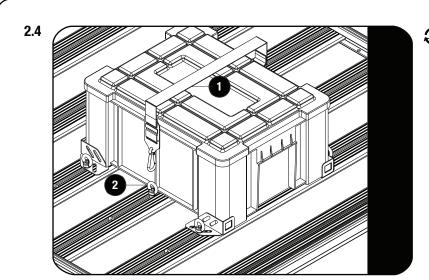

# 2 FIT AND SECURE

Fit the Strap Assembly (Item 1) to the M8
Eye Nut (Item 2) with the provided carabiner.

With the latch in the open position and secured onto the catch mount, adjust the strap to the correct length to fit the storage box.