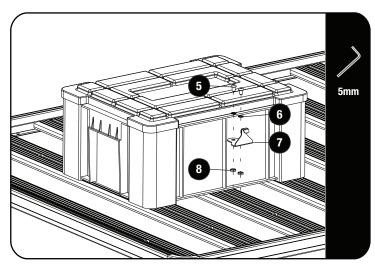

Slide an M8 x 16 Hex Bolt, M8 Nylon Washer & M8 Eye Nut (Item 2,3 & 4) in the chosen slat T-Slot. Tighten the M8 Eye Nut so that it is close against the storage box.

2.3

Slide two M8 Half Nuts (Item 8) into the T-Slot in the slat on the opposite side of the storage box. Using two M8 Schnorr Washers and two M8 x 12 Button Head Bolts (Item 6 & 5) secure the Lock Catch Mount (Item 7) so that it will sit under the storage box.