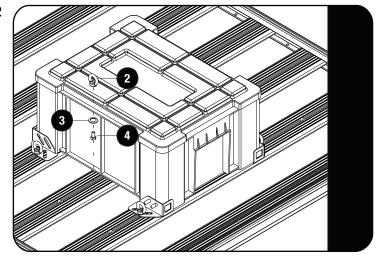

Slide an M8 x 16 Hex Bolt, M8 Nylon Washer & M8 Eye Nut (Item 2,3 & 4) in the chosen slat T-Slot. Tighten the M8 Eye Nut so that it is close against the storage box.

2.3

Slide two M8 Half Nuts (Item 8) into the T-Slot in the slat on the opposite side of the storage box. Using two M8 Schnorr Washers and two M8 x 12 Button Head Bolts (Item 6 & 5) secure the Lock Catch Mount (Item 7) so that it will sit under the storage box.