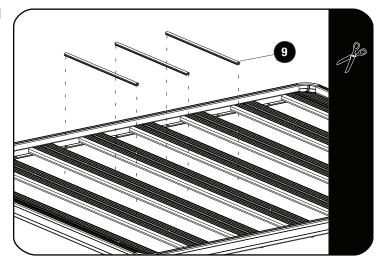

#### **FIT AND SECURE**

2.1

Decide where on the Rack you want the storage box.

Insert T-Slot Rubbers (Item 9) into the slats where the storage box will be placed.

2.2

Place your storage box onto the Rack between the Adjustable Rack Cargo Chocks RRAC129 (SOLD SEPERATELY).