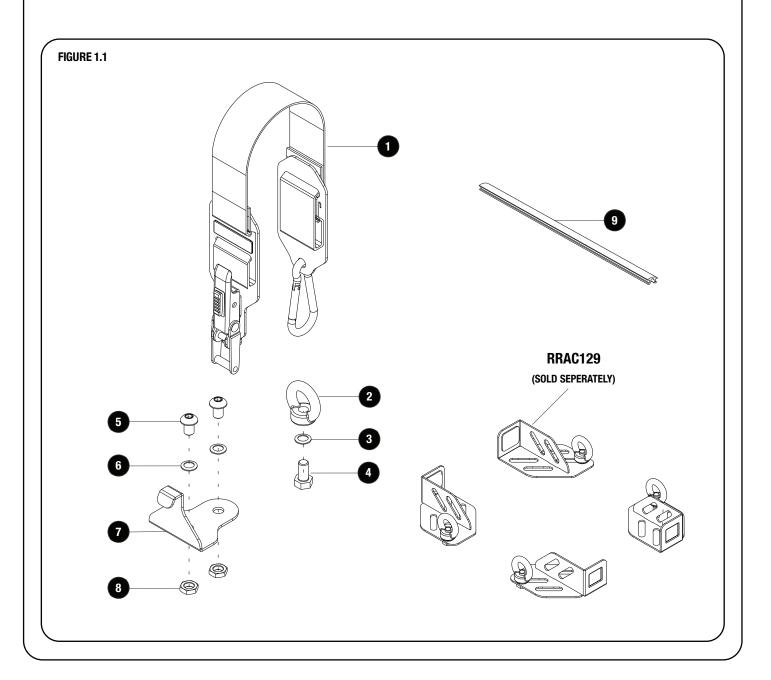

## GET ORGANIZED

| IN THE BOX |     |                              |
|------------|-----|------------------------------|
| 1          | 1 X | Strap Assembly               |
| 2          | 1 X | M8 Eye Nut                   |
| 3          | 1 X | M8 Nylon Washer              |
| 4          | 1 X | M8 X 16 Hex Bolt             |
| 5          | 2 X | M8 X 12 Button Head Bolt     |
| 6          | 2 X | M8 Schnorr Washer            |
| 7          | 1 X | Lock Catch Mount             |
| 8          | 2 X | M8 Half Hex Nut              |
| 9          | 1 X | T-Slot Rubber 1200mm         |
| 10         | 1 X | Adjustable Rack Cargo Chocks |
|            |     | (RRAC129 SOLD SEPERATELY)    |

Slide an M8 x 16 Hex Bolt, M8 Nylon Washer & M8 Eye Nut (Item 2,3 & 4) in the chosen slat T-Slot. Tighten the M8 Eye Nut so that it is close against the storage box.

2.3

Slide two M8 Half Nuts (Item 8) into the T-Slot in the slat on the opposite side of the storage box. Using two M8 Schnorr Washers and two M8 x 12 Button Head Bolts (Item 6 & 5) secure the Lock Catch Mount (Item 7) so that it will sit under the storage box.