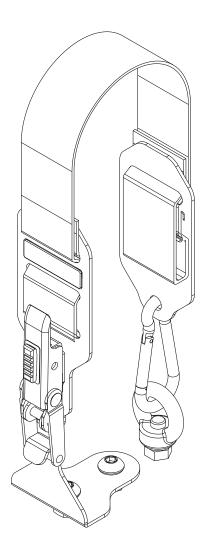

## GET ORGANIZED

| IN THE BOX |     |                              |
|------------|-----|------------------------------|
| 1          | 1 X | Strap Assembly               |
| 2          | 1 X | M8 Eye Nut                   |
| 3          | 1 X | M8 Nylon Washer              |
| 4          | 1 X | M8 X 16 Hex Bolt             |
| 5          | 2 X | M8 X 12 Button Head Bolt     |
| 6          | 2 X | M8 Schnorr Washer            |
| 7          | 1 X | Lock Catch Mount             |
| 8          | 2 X | M8 Half Hex Nut              |
| 9          | 1 X | T-Slot Rubber 1200mm         |
| 10         | 1 X | Adjustable Rack Cargo Chocks |
|            |     | (RRAC129 SOLD SEPERATELY)    |

# 2 FIT AND SECURE

Fit the Strap Assembly (Item 1) to the M8
Eye Nut (Item 2) with the provided carabiner.

With the latch in the open position and secured onto the catch mount, adjust the strap to the correct length to fit the storage box.