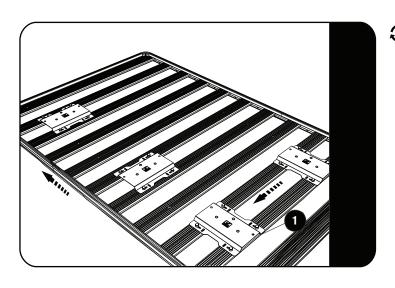

2.3

Decide which direction you would like your recovery tracks (North to South or East to West.)

Slide Four M8x16 Hex Bolts (Item 5) into each of the two slats when mounting East to West, or two M8x16 Hex Bolts (Item 5) into each of the four slats when mounting North to South.

Place the Recovery Mounting Plate (Item 1) over the bolts. Move the Recovery Mounting plate into the desired position by using the chosen Max Trac or Tred Pro / 1100 as a quide.