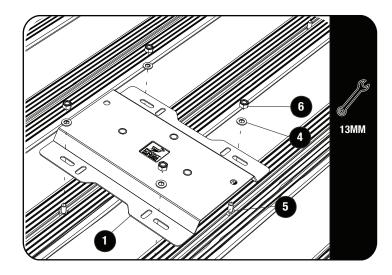

#### **FIT AND SECURE**

3.1

(I

Loosely secure the Mounting Plate (Item 1) with four M8 Flat Washers and four M8 Nyloc Nuts (Items 4 & 6).

(Mounting Plate assembly for Tred Recovery Device shown in figure 3.1)

#### **INSTALLATION FOR MAX TRAX ONLY**

Place the Max Trax over the preassembled Mounting Plates to determine the spacing required. Fully tighten the Mounting Plates once the correct spacing has been achieved. Ref to figure 3.1

#### **INSTALLATION FOR TRED PRO / 1100 ONLY**

Using the Tred Tracs as a guide place them over the Mounting Plates to "determine" the spacing required.

Secure using one Mounting Key per Mounting Plate. Once the correct spacing has been achieved "fully" tighten the Mounting Plates. Ref to figure 3.1