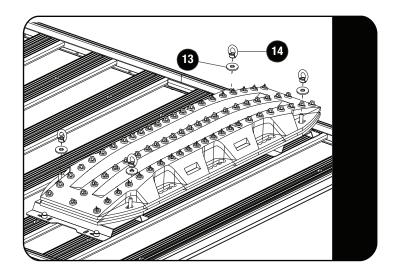

Place Nut Caps (Item 7) over Nyloc Nuts.

Use the provided M10 Eye Nuts and M10 x 30 x 3 SS Flat Washers (Items 13 & 14) to secure the Max Trax.

3.3