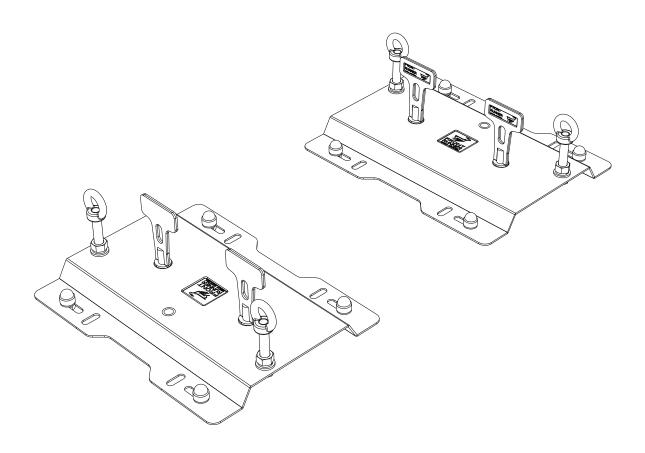

# RECOVERY DEVICE FLAT MOUNTING KIT



RRAC147



# READ ME!

Thank you for purchasing the Front Runner Recovery Device Flat Mounting Kit.

Before you start, take a moment to familiarize yourself with the Fitting Instructions and the components received.

Refer to Page 2 for a list of all the components, quantities and tools required.

NOTE: Front Runner will not be responsible for any damage caused by the failure to install the product according to these instructions.

Please call us if you have any questions about the installation of this product.

## IMPORTANT WARNING! / !

FRONT RUNNER CAN NOT RECOMMEND A MAXIMUM LOAD CARRYING CAPACITY. PLEASE REFER TO YOUR VEHICLE MANUFACTURER'S RECOMMENDATIONS. IT IS CRITICAL THAT ALL FRONT RUNNER PRODUCTS BE PROPERLY AND SECURELY ASSEMBLED AND ATTACHED TO YOUR VEHICLE. IMPROPER ATTACHMENT COULD R