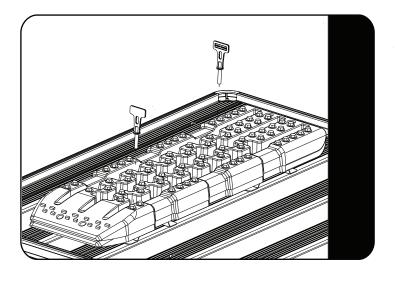

#### **FIT AND SECURE**

3.1

(I

Loosely secure the Mounting Plate (Item 1) with four M8 Flat Washers and four M8 Nyloc Nuts (Items 4 & 6).

(Mounting Plate assembly for Tred Recovery Device shown in figure 3.1)

#### **INSTALLATION FOR MAX TRAX ONLY**

Place the Max Trax over the preassembled Mounting Plates to determine the spacing required. Fully tighten the Mounting Plates once the correct spacing has been achieved. Ref to figure 3.1

#### **INSTALLATION FOR TRED PRO / 1100 ONLY**

Using the Tred Tracs as a guide place them over the Mounting Plates to "determine" the spacing required.

Secure using one Mounting Key per Mounting Plate. Once the correct spacing has been achieved "fully" tighten the Mounting Plates. Ref to figure 3.1