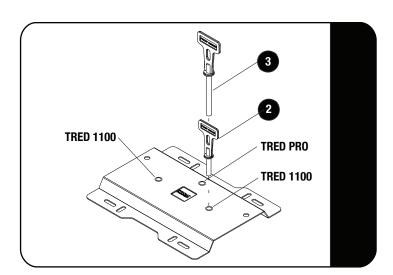

#### PREPARATION FOR TRED PRO / 1100 ONLY.

You will use one Mounting Key per bracket. For one pair of Treds use Mounting Key 2, and for two pairs use Mounting Key 3 once the Recovery Mounting Plates are secured.