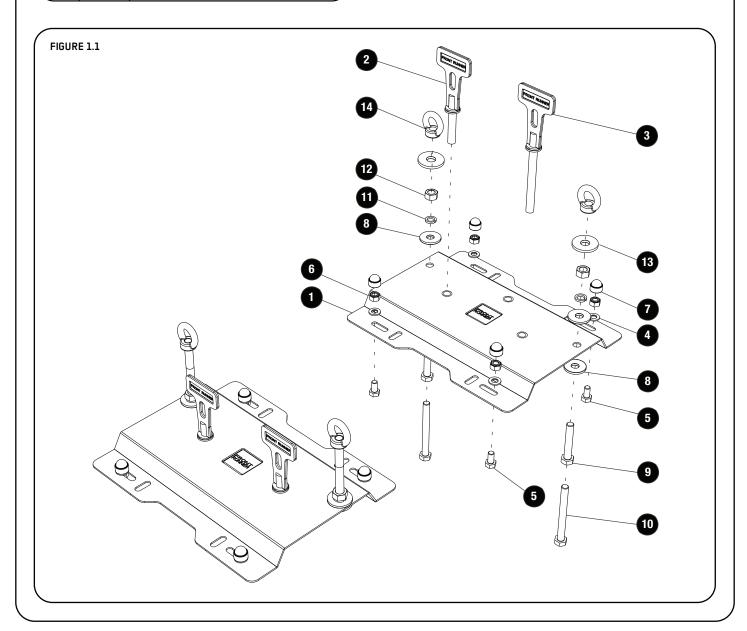

# **GET ORGANIZED**

| IN THE BOX |     |                              |
|------------|-----|------------------------------|
| 1          | 2 X | Recovery Mounting Plate      |
| 2          | 2 X | Mounting Key 70MM            |
| 3          | 2 X | Mounting Key 115mm           |
| 4          | 8 X | M8 x 16 x 1.6SS Flat Washer  |
| 5          | 8 X | M8 x 16 Hex Bolt             |
| 6          | 8 X | M8 Nyloc Nut                 |
| 7          | 8 X | M8 Nut Cap                   |
| 8          | 8 X | M10 x 21 x 1.2SS Flat Washer |
| 9          | 4 X | M10 x 60 Hex Bolt            |
| 10         | 4 X | M10 x 100 Hex Bolt           |
| 11         | 4 X | M10 Spring Washer            |
| 12         | 4 X | M10 Hex Nut                  |
| 13         | 4 X | M10 x 30 x 3SS Flat Washer   |
| 14         | 4 X | M10 Eye Nut                  |

#### PREPARATION FOR MAX TRAX ONLY

Secure the provided M10 x 60 Hex Bolt or M10 x 100 Hex Bolt with M10 Flat Washer, M10 Spring Washer and M10 Hex Bolt (Items 9, 10, 8, 11 & 12) on both Recovery Mounting Plates (Item 1). As shown in 2.1

#### PREPARATION FOR TRED PRO / 1100 ONLY.

You will use one Mounting Key per bracket. For one pair of Treds use Mounting Key 2, and for two pairs use Mounting Key 3 once the Recovery Mounting Plates are secured.

2.3

Decide which direction you would like your recovery tracks (North to South or East to West.)

Slide Four M8x16 Hex Bolts (Item 5) into each of the two slats when mounting East to West, or two M8x16 Hex Bolts (Item 5) into each of the four slats when mounting North to South.

Place the Recovery Mounting Plate (Item 1) over the bolts. Move the Recovery Mounting plate into the desired position by using the chosen Max Trac or Tred Pro / 1100 as a quide.