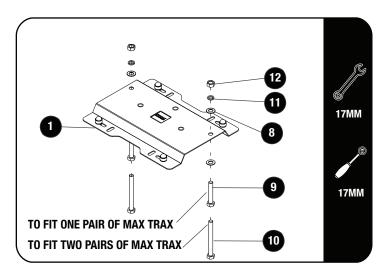

#### PREPARATION FOR MAX TRAX ONLY

Secure the provided M10 x 60 Hex Bolt or M10 x 100 Hex Bolt with M10 Flat Washer, M10 Spring Washer and M10 Hex Bolt (Items 9, 10, 8, 11 & 12) on both Recovery Mounting Plates (Item 1). As shown in 2.1

Max Trax Mounting Pins (SOLD SEPARATELY) can also be used.

2.2