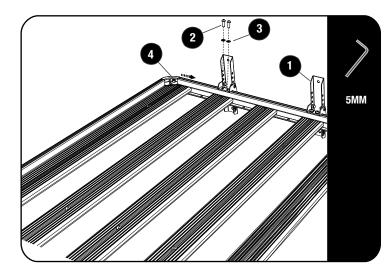

#### **GET ORGANIZED**

Here is what you are looking at for RRAC106

| IN THE BOX |     |                             |
|------------|-----|-----------------------------|
| 1          | 2 X | RotoPax Side Mount Brackets |
| 2          | 4 X | M8x20 Button Head           |
| 3          | 4 X | M8x16x1.6ss Flat Washer     |
| 4          | 4 X | M8 Nyloc Nut                |
|            | 1   | l /                         |

#### **FIT AND SECURE**

2.1

Slide 4 M8 nyloc nuts (item 4) into the side profile as shown and loosely fit the Rotopax side mounting brackets (item 1) with the fasteners shown.

2.2

Fit 2 RotoPax RX-PM Pack mounts to the Rotopax mounting plate (RRAC105). Fasteners are supplied with the RotoPax RX-PM Pack mounts.