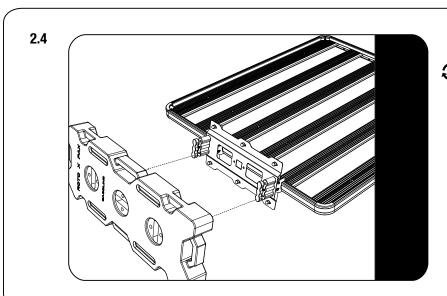

2.3

Fit the Rotopax mounting plate to the Rotopax side mounting brackets. Move the side mounting brackets to the desired position before fully tightening all the fasteners.

The brackets angles and height can be adjusted to suit the vehicle.