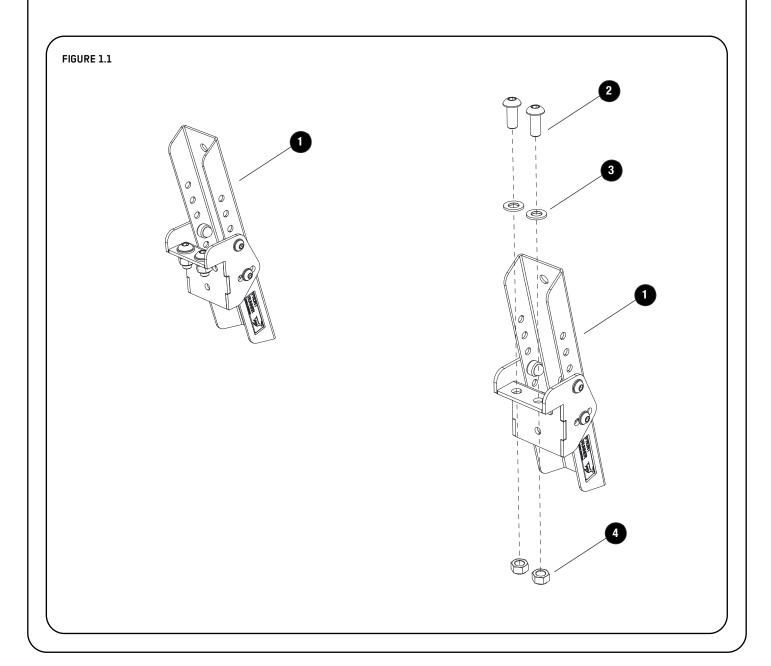

#### **GET ORGANIZED**

Here is what you are looking at for RRAC106

| IN THE BOX |     |                             |
|------------|-----|-----------------------------|
| 1          | 2 X | RotoPax Side Mount Brackets |
| 2          | 4 X | M8x20 Button Head           |
| 3          | 4 X | M8x16x1.6ss Flat Washer     |
| 4          | 4 X | M8 Nyloc Nut                |
|            | 1   | l /                         |

#### **FIT AND SECURE**

2.1

Slide 4 M8 nyloc nuts (item 4) into the side profile as shown and loosely fit the Rotopax side mounting brackets (item 1) with the fasteners shown.

2.2

Fit 2 RotoPax RX-PM Pack mounts to the Rotopax mounting plate (RRAC105). Fasteners are supplied with the RotoPax RX-PM Pack mounts.