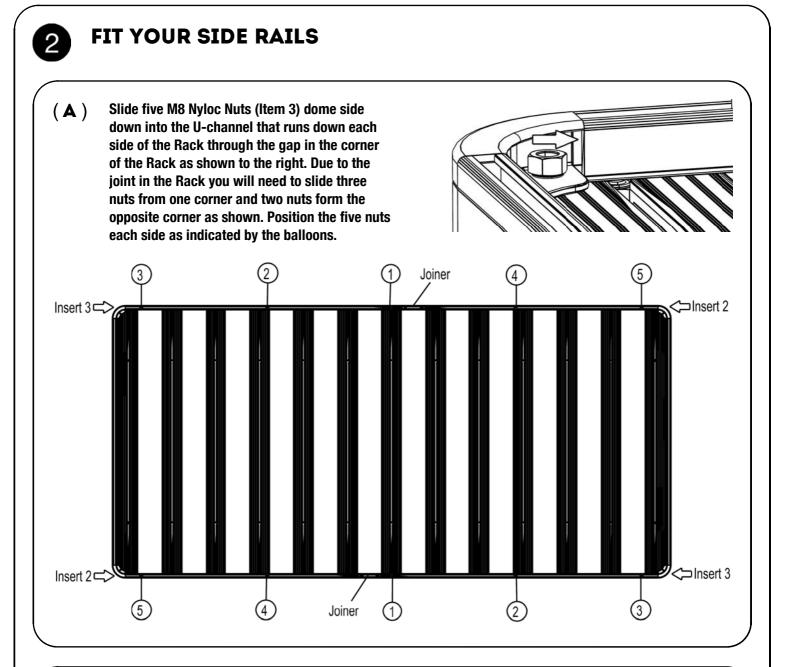

(A)

(**B**) Place one End Piece and the Joiner Pieces (Items 2, 5) onto either side of the Rack, making sure that the "Feet" of the End and Joiner Pieces sit inside the U-channel as shown. Line up the mounting holes in the End and Joiner Pieces with the Nyloc Nuts inserted in Step 2A and loosely secure them to the Rack using the M8 x 25 Button Head Bolts (Item 1) supplied.