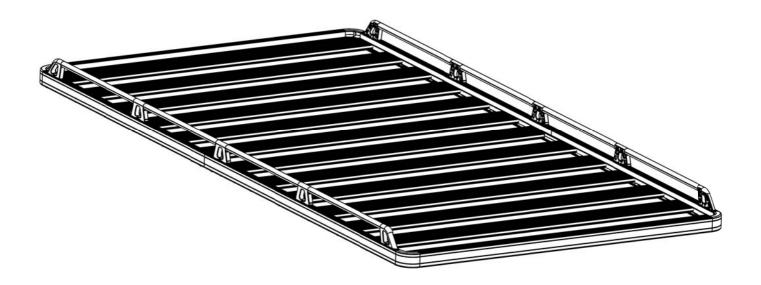

## FRONT RUNNER EXPEDITION RAIL SIDE KIT 13 SLAT RACK

**KRXS013** 

(INSTALL TIME: 15 mins