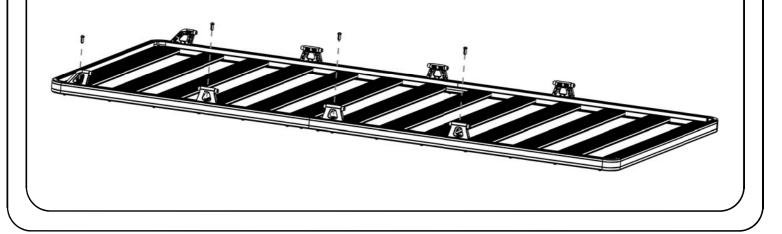

(A)

(**B**) Place one End Piece and the Joiner Pieces (Items 2, 5) onto either side of the Rack, making sure that the "Feet" of the End and Joiner Pieces sit inside the U-channel as shown. Line up the mounting holes in the End and Joiner Pieces with the Nyloc Nuts inserted in Step 2A and loosely secure them to the Rack using the M8 x 25 Button Head Bolts (Item 1) supplied.