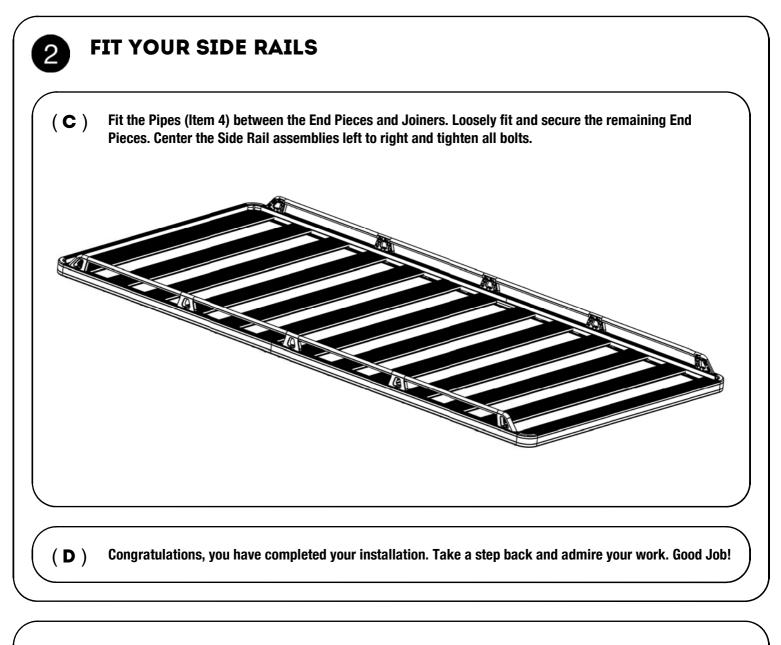

| M8 NYLOC NUT                |
| 4      | 8        | PIPE - 503mm LONG           |
| 5      | 6        | JOINER                      |

You will need:

- 5 mm Hex Key (Preferably Ball Type)
- **Tape Measure**

Familiarize yourself with the parts and then step away from the work area and read through these instructions from beginning to end. Take a moment as a little prep now may save you a lot of time later.

(A)



(**B**) Place one End Piece and the Joiner Pieces (Items 2, 5) onto either side of the Rack, making sure that the "Feet" of the End and Joiner Pieces sit inside the U-channel as shown. Line up the mounting holes in the End and Joiner Pieces with the Nyloc Nuts inserted in Step 2A and loosely secure them to the Rack using the M8 x 25 Button Head Bolts (Item 1) supplied.





## **3** INSTALL OTHER VEHICLE AND RACK ACCESSORIES