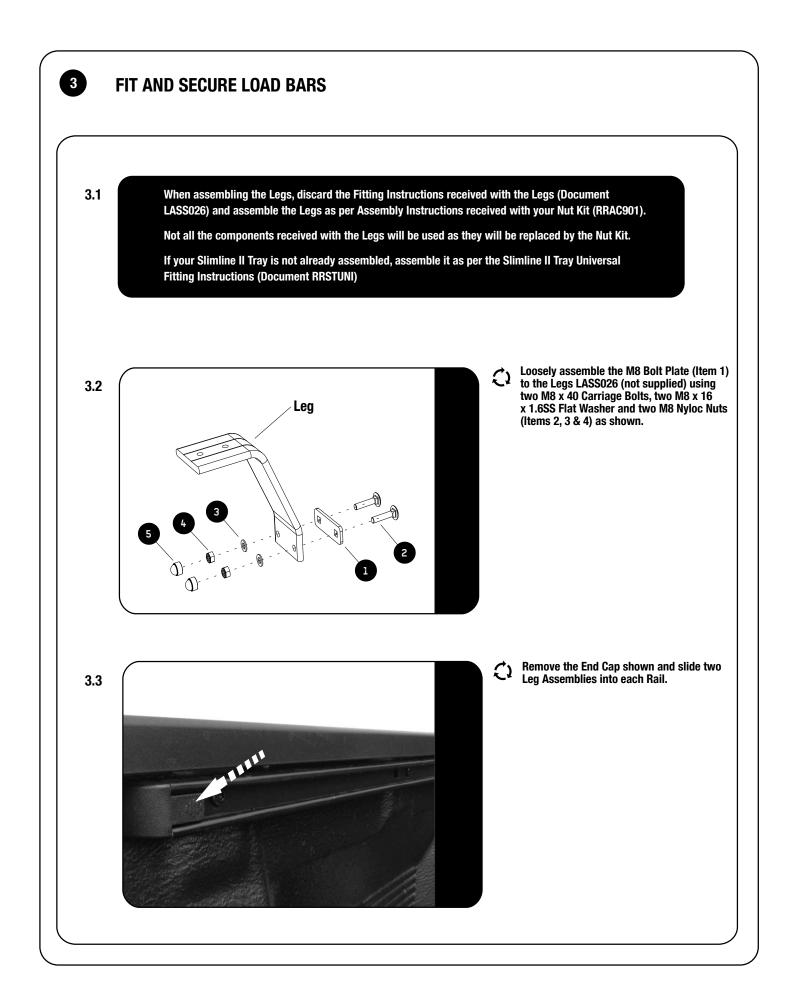

NSTRUCTIONS AND CAUTIONS, OR IF YOU HAVE NO MECHANICAL EXPERIENCE AND ARE NOT THOROUGHLY FAMILIAR WITH THE INSTALLATION PROCEDURES, YOU SHOULD HAVE THE PRODUCT INSTALLED BY A PROFESSIONAL INSTALLER OR OTHER QUALIFIED PERSONNEL.

# GET ORGANIZED

| IN THE BOX |   |     |                             |  |  |
|------------|---|-----|-----------------------------|--|--|
|            | 1 | 4 X | M8 Bolt Plate               |  |  |
|            | 2 | 8 X | M8 x 40 Carriage Bolt       |  |  |
|            | 3 | 8 X | M8 x 16 x 1.6SS Flat Washer |  |  |
|            | 4 | 8 X | M8 Nyloc Nut                |  |  |
|            | 5 | 8 X | M8 Nut Cap                  |  |  |
| ١          |   |     |                             |  |  |



### FIGURE 1.1



...-



FIT AND SECURE A SLIMLINE II TRAY









# **INSTALL OTHER VEHICLE AND RACK ACCESSORIES**