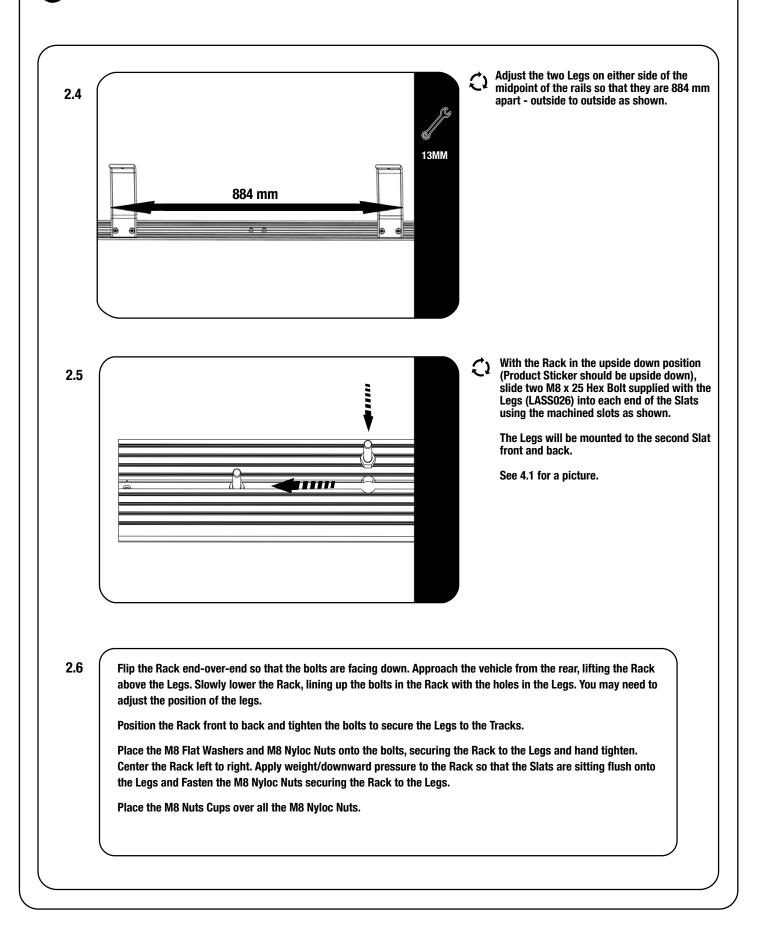

INSTRUCTIONS AND CAUTIONS, OR IF YOU HAVE NO MECHANICAL EXPERIENCE AND ARE NOT THOROUGHLY FAMILIAR WITH THE INSTALLATION PROCEDURES, YOU SHOULD HAVE THE PRODUCT INSTALLED BY A PROFESSIONAL INSTALLER OR OTHER QUALIFIED PERSONNEL.

# GET ORGANIZED

| IN THE BOX |   |     |                             |  |  |
|------------|---|-----|-----------------------------|--|--|
|            | 1 | 4 X | M8 Bolt Plate               |  |  |
|            | 2 | 8 X | M8 x 40 Carriage Bolt       |  |  |
|            | 3 | 8 X | M8 x 16 x 1.6SS Flat Washer |  |  |
|            | 4 | 8 X | M8 Nyloc Nut                |  |  |
|            | 5 | 8 X | M8 Nut Cap                  |  |  |
| ١          |   |     |                             |  |  |



### FIGURE 1.1



...-



FIT AND SECURE A SLIMLINE II TRAY









# **INSTALL OTHER VEHICLE AND RACK ACCESSORIES**