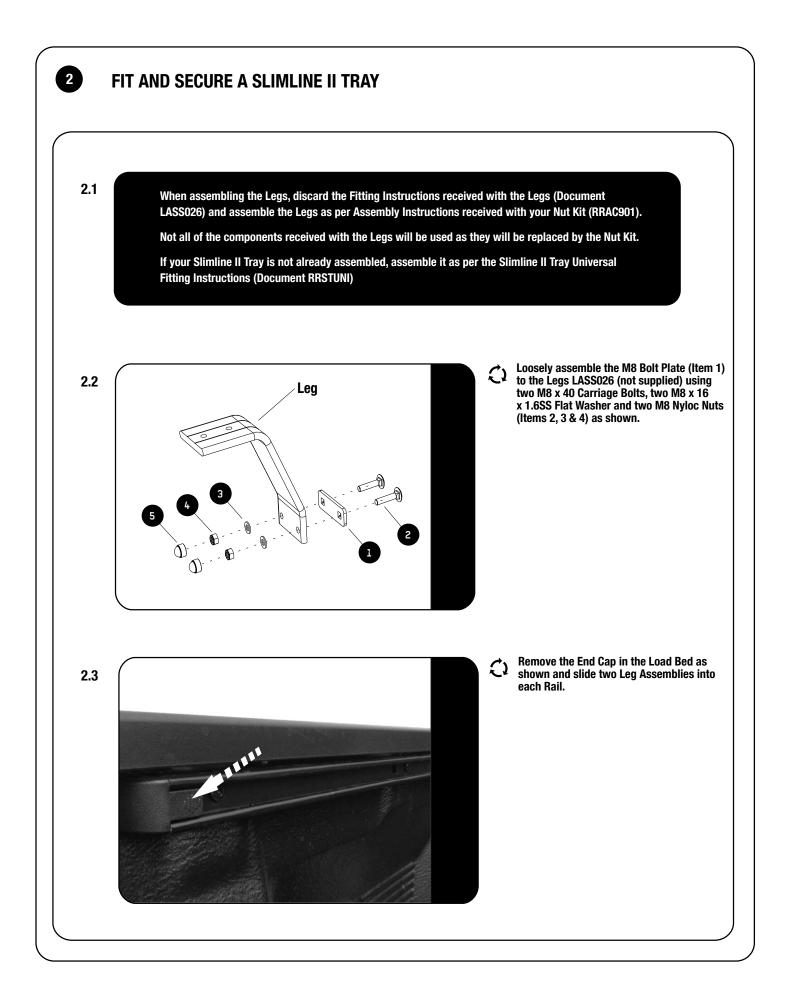

. IF YOU DO NOT UNDERSTAND ALL OF THE INSTRUCTIONS AND CAUTIONS, OR IF YOU HAVE NO MECHANICAL EXPERIENCE AND ARE NOT THOROUGHLY FAMILIAR WITH THE INSTALLATION PROCEDURES, YOU SHOULD HAVE THE PRODUCT INSTALLED BY A PROFESSIONAL INSTALLER OR OTHER QUALIFIED PERSONNEL.

# GET ORGANIZED

| IN THE BOX |   |     |                             |  |  |
|------------|---|-----|-----------------------------|--|--|
|            | 1 | 4 X | M8 Bolt Plate               |  |  |
|            | 2 | 8 X | M8 x 40 Carriage Bolt       |  |  |
|            | 3 | 8 X | M8 x 16 x 1.6SS Flat Washer |  |  |
|            | 4 | 8 X | M8 Nyloc Nut                |  |  |
|            | 5 | 8 X | M8 Nut Cap                  |  |  |
| ١          |   |     |                             |  |  |



### FIGURE 1.1



...-



FIT AND SECURE A SLIMLINE II TRAY









# **INSTALL OTHER VEHICLE AND RACK ACCESSORIES**