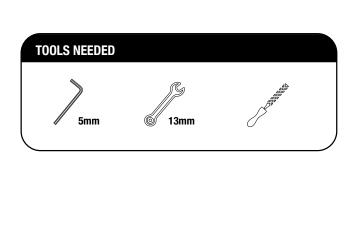

# GET ORGANIZED

| IN THE BOX |              |     |                             |  |  |
|------------|--------------|-----|-----------------------------|--|--|
|            | 1            | 2 X | Leg                         |  |  |
|            | 2            | 4 X | M8 x 25 Button Head Bolt    |  |  |
|            | 3            | 4 X | M8 Spring Washer            |  |  |
|            | 4            | 4 X | M8 x 19 x 2SS Flat Washer   |  |  |
|            | 5            | 4 X | M8 Channel Nut              |  |  |
|            | 6            | 4 X | M8 Nut Cap                  |  |  |
|            | 7            | 4 X | M8 Nyloc Nut                |  |  |
|            | 8            | 4 X | M8 x 16 x 1.6SS Flat Washer |  |  |
|            | 9            | 4 X | M8 x 25 Hex Bolt            |  |  |
|            | $\mathbf{X}$ |     |                             |  |  |