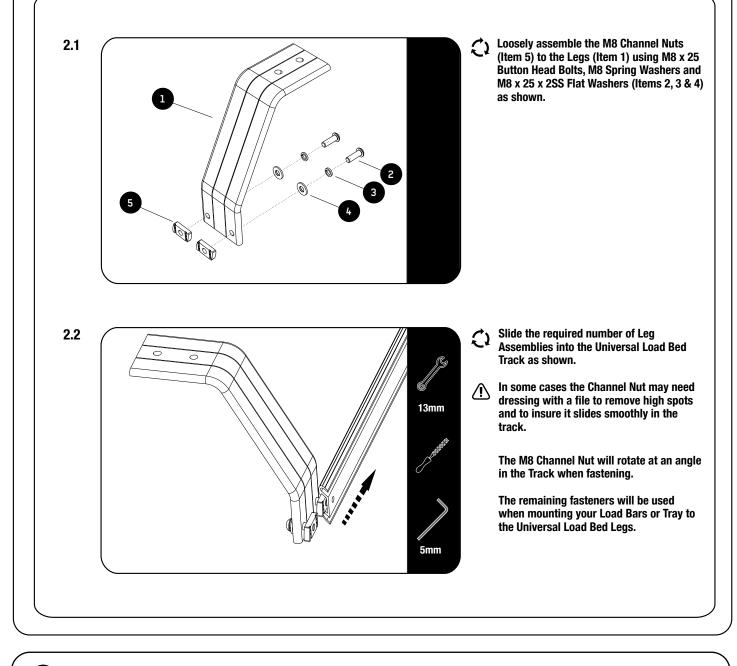

# GET ORGANIZED

| IN THE BOX |              |     |                             |  |  |
|------------|--------------|-----|-----------------------------|--|--|
|            | 1            | 2 X | Leg                         |  |  |
|            | 2            | 4 X | M8 x 25 Button Head Bolt    |  |  |
|            | 3            | 4 X | M8 Spring Washer            |  |  |
|            | 4            | 4 X | M8 x 19 x 2SS Flat Washer   |  |  |
|            | 5            | 4 X | M8 Channel Nut              |  |  |
|            | 6            | 4 X | M8 Nut Cap                  |  |  |
|            | 7            | 4 X | M8 Nyloc Nut                |  |  |
|            | 8            | 4 X | M8 x 16 x 1.6SS Flat Washer |  |  |
|            | 9            | 4 X | M8 x 25 Hex Bolt            |  |  |
|            | $\mathbf{X}$ |     |                             |  |  |