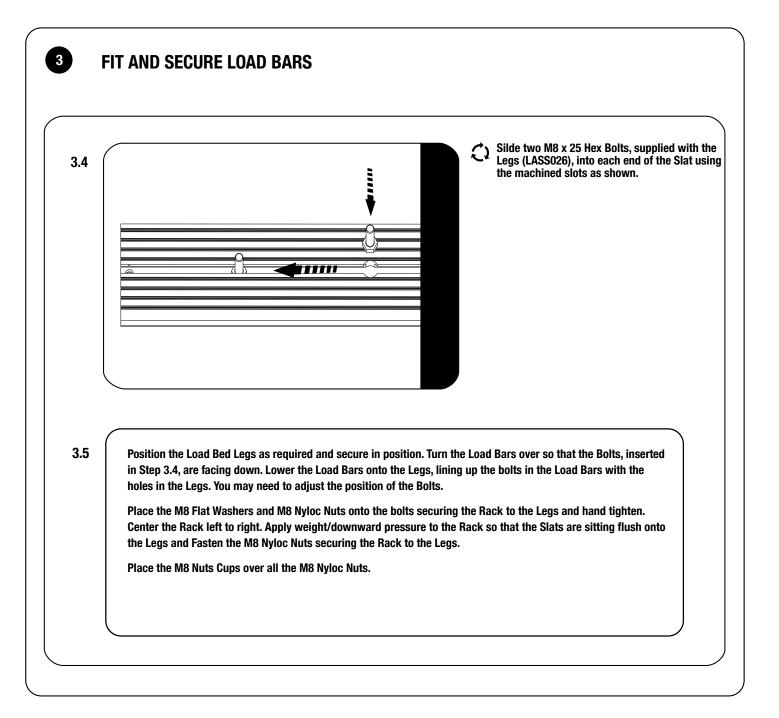

TRUCTIONS AND CAUTIONS, OR IF YOU HAVE NO MECHANICAL EXPERIENCE AND ARE NOT THOROUGHLY FAMILIAR WITH THE INSTALLATION PROCEDURES, YOU SHOULD HAVE THE PRODUCT INSTALLED BY A PROFESSIONAL INSTALLER OR OTHER QUALIFIED PERSONNEL.

# GET ORGANIZED

| IN THE BOX |   |     |                             |  |  |
|------------|---|-----|-----------------------------|--|--|
|            | 1 | 4 X | M8 Bolt Plate               |  |  |
|            | 2 | 8 X | M8 x 40 Carriage Bolt       |  |  |
|            | 3 | 8 X | M8 x 16 x 1.6SS Flat Washer |  |  |
|            | 4 | 8 X | M8 Nyloc Nut                |  |  |
|            | 5 | 8 X | M8 Nut Cap                  |  |  |
| ١          |   |     |                             |  |  |



### FIGURE 1.1



...-



FIT AND SECURE A SLIMLINE II TRAY









# **INSTALL OTHER VEHICLE AND RACK ACCESSORIES**