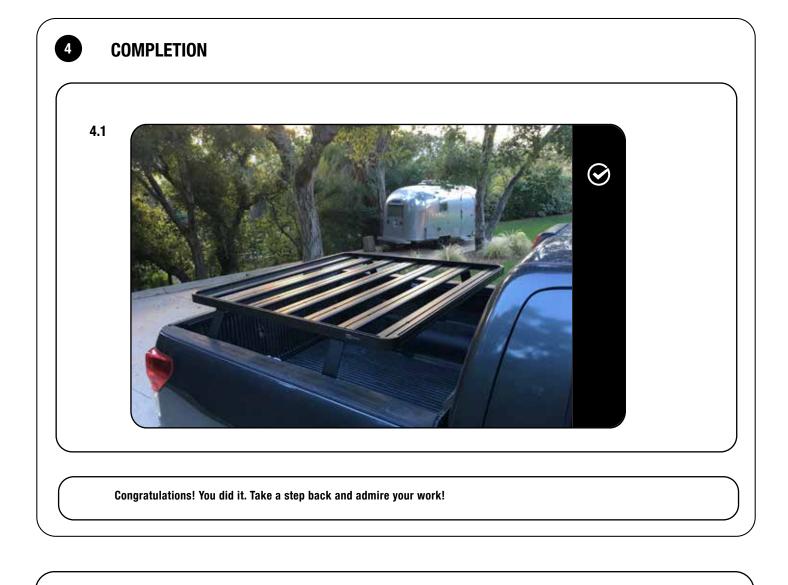

# 3

4

**FINISH** 

Congratulations! You did it. Take a step back and admire your work!