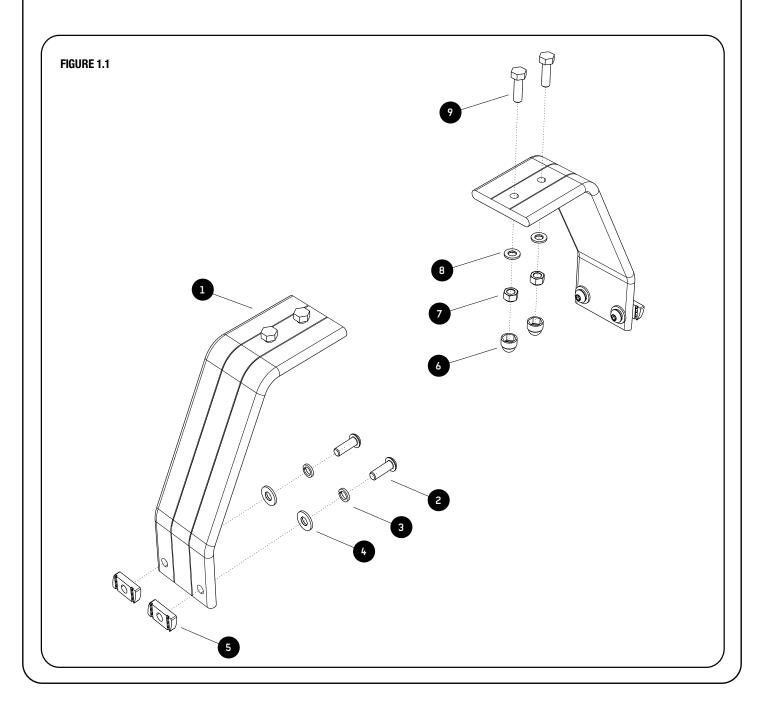

# GET ORGANIZED

| IN THE BOX |              |     |                             |  |  |
|------------|--------------|-----|-----------------------------|--|--|
|            | 1            | 2 X | Leg                         |  |  |
|            | 2            | 4 X | M8 x 25 Button Head Bolt    |  |  |
|            | 3            | 4 X | M8 Spring Washer            |  |  |
|            | 4            | 4 X | M8 x 19 x 2SS Flat Washer   |  |  |
|            | 5            | 4 X | M8 Channel Nut              |  |  |
|            | 6            | 4 X | M8 Nut Cap                  |  |  |
|            | 7            | 4 X | M8 Nyloc Nut                |  |  |
|            | 8            | 4 X | M8 x 16 x 1.6SS Flat Washer |  |  |
|            | 9            | 4 X | M8 x 25 Hex Bolt            |  |  |
|            | $\mathbf{X}$ |     |                             |  |  |

### FIGURE 1.1

...-

FIT AND SECURE A SLIMLINE II TRAY