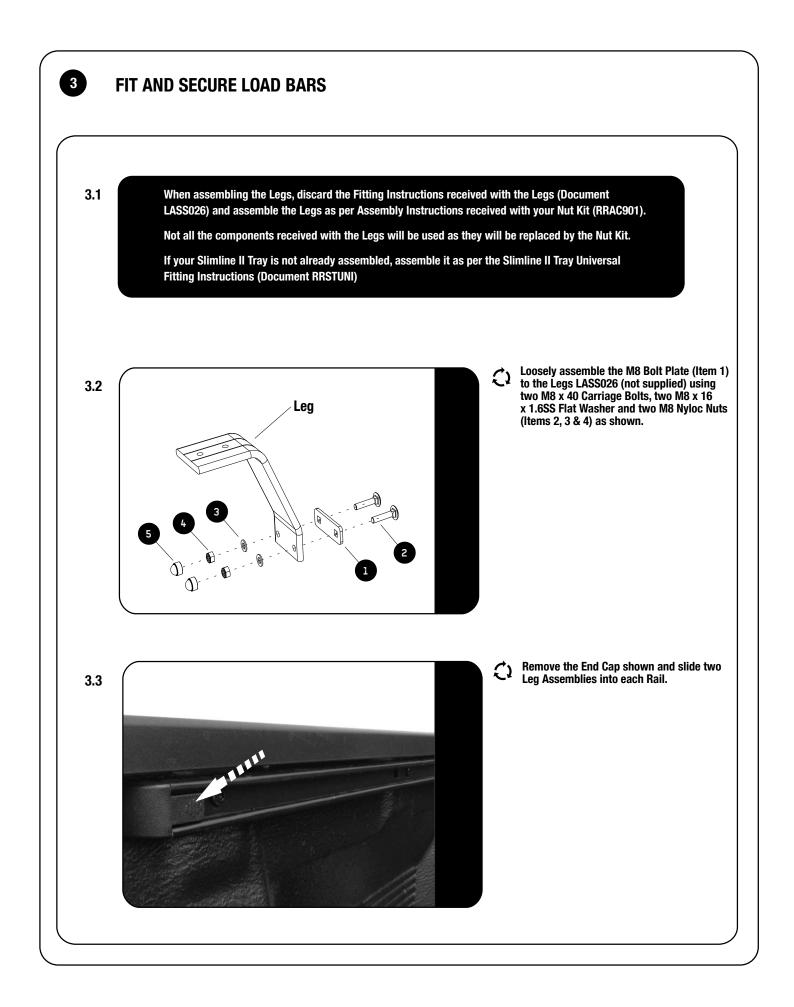

STRUCTIONS AND CAUTIONS, OR IF YOU HAVE NO MECHANICAL EXPERIENCE AND ARE NOT THOROUGHLY FAMILIAR WITH THE INSTALLATION PROCEDURES, YOU SHOULD HAVE THE PRODUCT INSTALLED BY A PROFESSIONAL INSTALLER OR OTHER QUALIFIED PERSONNEL.

# GET ORGANIZED

| IN THE BOX |   |     |                             |  |  |
|------------|---|-----|-----------------------------|--|--|
|            | 1 | 4 X | M8 Bolt Plate               |  |  |
|            | 2 | 8 X | M8 x 40 Carriage Bolt       |  |  |
|            | 3 | 8 X | M8 x 16 x 1.6SS Flat Washer |  |  |
|            | 4 | 8 X | M8 Nyloc Nut                |  |  |
|            | 5 | 8 X | M8 Nut Cap                  |  |  |
| ١          |   |     |                             |  |  |



#### FIGURE 1.1



...-



FIT AND SECURE A SLIMLINE II TRAY











# **INSTALL OTHER VEHICLE AND RACK ACCESSORIES**

Now's the time to visit your favorite Front Runner Dealer in person or Online.