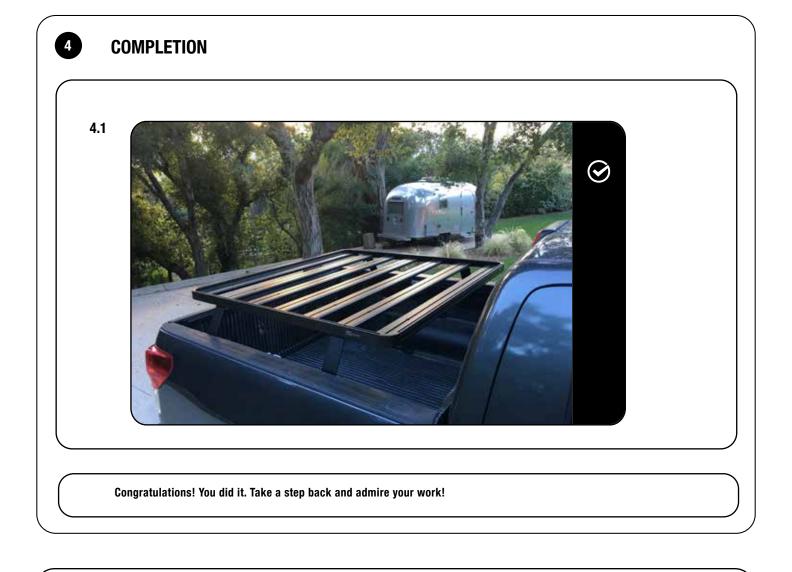

# 3

FINISH

Congratulations! You did it. Take a step back and admire your work!