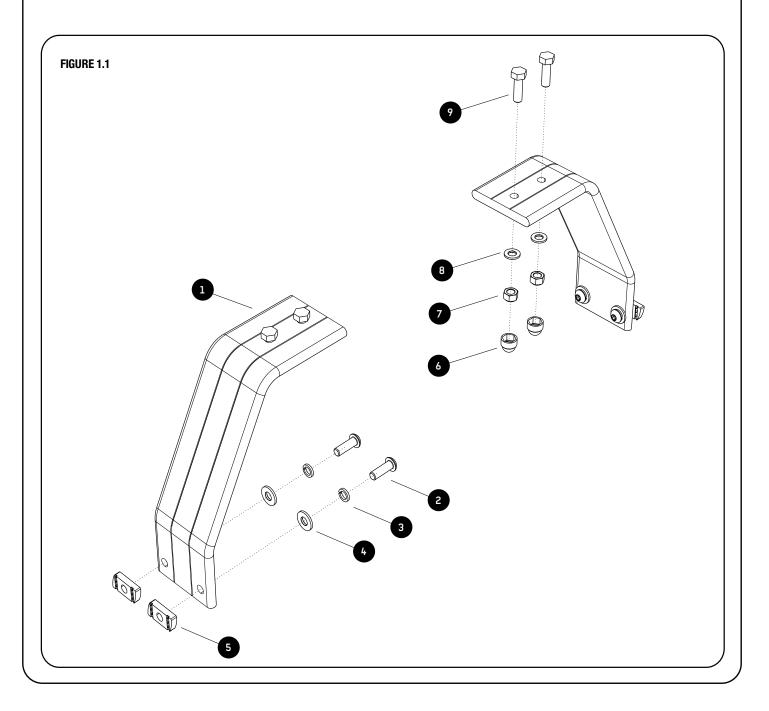

# GET ORGANIZED

| IN THE BOX |              |     |                             |  |  |
|------------|--------------|-----|-----------------------------|--|--|
|            | 1            | 2 X | Leg                         |  |  |
|            | 2            | 4 X | M8 x 25 Button Head Bolt    |  |  |
|            | 3            | 4 X | M8 Spring Washer            |  |  |
|            | 4            | 4 X | M8 x 19 x 2SS Flat Washer   |  |  |
|            | 5            | 4 X | M8 Channel Nut              |  |  |
|            | 6            | 4 X | M8 Nut Cap                  |  |  |
|            | 7            | 4 X | M8 Nyloc Nut                |  |  |
|            | 8            | 4 X | M8 x 16 x 1.6SS Flat Washer |  |  |
|            | 9            | 4 X | M8 x 25 Hex Bolt            |  |  |
|            | $\mathbf{X}$ |     |                             |  |  |