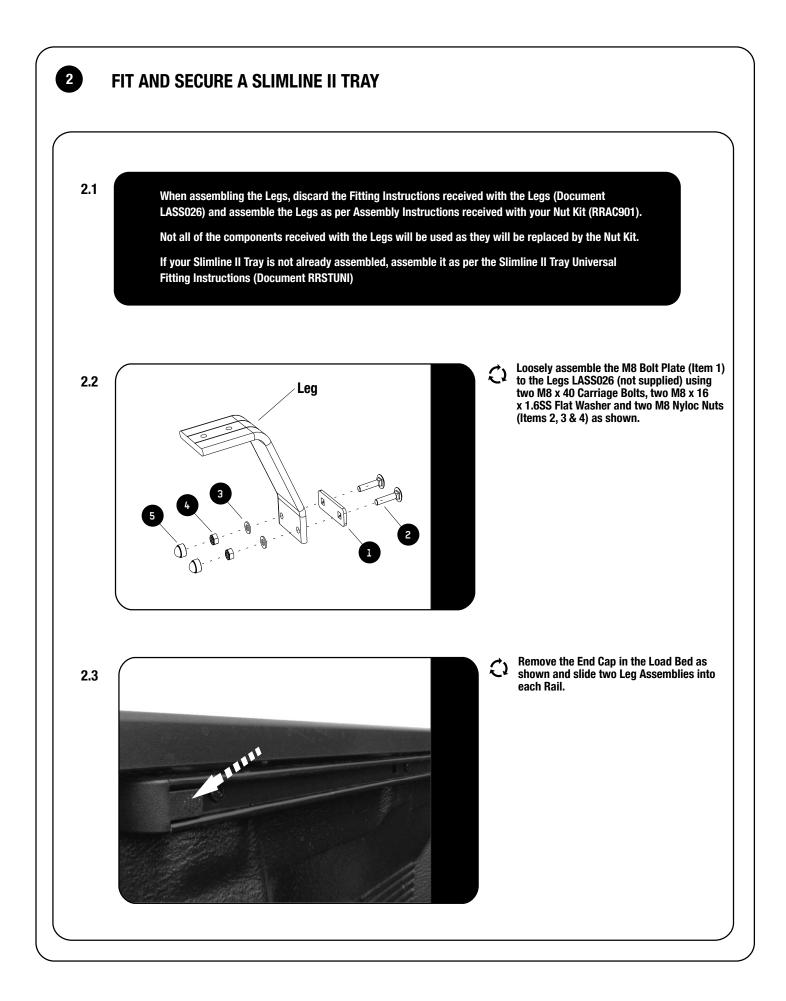

IF YOU DO NOT UNDERSTAND ALL OF THE INSTRUCTIONS AND CAUTIONS, OR IF YOU HAVE NO MECHANICAL EXPERIENCE AND ARE NOT THOROUGHLY FAMILIAR WITH THE INSTALLATION PROCEDURES, YOU SHOULD HAVE THE PRODUCT INSTALLED BY A PROFESSIONAL INSTALLER OR OTHER QUALIFIED PERSONNEL.

# GET ORGANIZED

| IN THE BOX |   |     |                             |  |  |
|------------|---|-----|-----------------------------|--|--|
|            | 1 | 4 X | M8 Bolt Plate               |  |  |
|            | 2 | 8 X | M8 x 40 Carriage Bolt       |  |  |
|            | 3 | 8 X | M8 x 16 x 1.6SS Flat Washer |  |  |
|            | 4 | 8 X | M8 Nyloc Nut                |  |  |
|            | 5 | 8 X | M8 Nut Cap                  |  |  |
| ١          |   |     |                             |  |  |



#### FIGURE 1.1



...-



FIT AND SECURE A SLIMLINE II TRAY











# **INSTALL OTHER VEHICLE AND RACK ACCESSORIES**

Now's the time to visit your favorite Front Runner Dealer in person or Online.