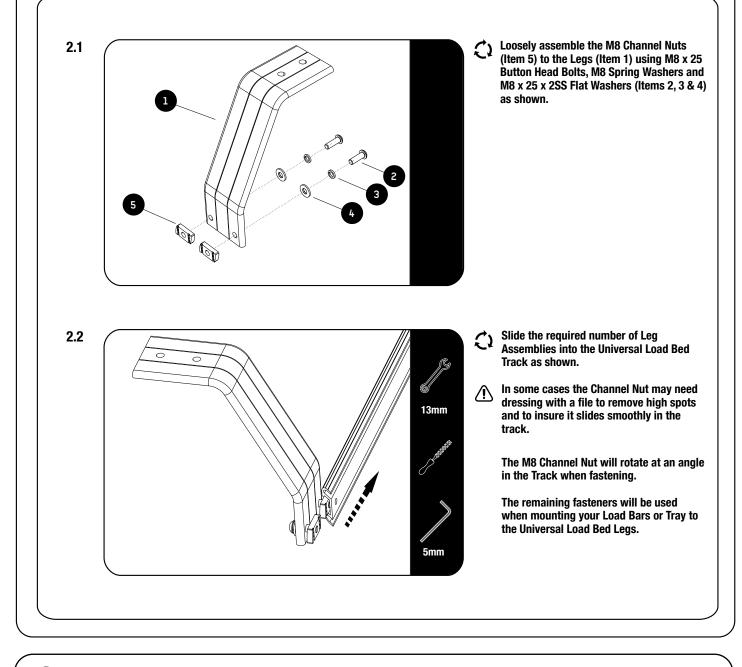

------------|-----|-----------------------------|--|--|
|            | 1            | 2 X | Leg                         |  |  |
|            | 2            | 4 X | M8 x 25 Button Head Bolt    |  |  |
|            | 3            | 4 X | M8 Spring Washer            |  |  |
|            | 4            | 4 X | M8 x 19 x 2SS Flat Washer   |  |  |
|            | 5            | 4 X | M8 Channel Nut              |  |  |
|            | 6            | 4 X | M8 Nut Cap                  |  |  |
|            | 7            | 4 X | M8 Nyloc Nut                |  |  |
|            | 8            | 4 X | M8 x 16 x 1.6SS Flat Washer |  |  |
|            | 9            | 4 X | M8 x 25 Hex Bolt            |  |  |
|            | $\mathbf{X}$ |     |                             |  |  |





## FIT AND SECURE



# 3

FINISH

Congratulations! You did it. Take a step back and admire your work!

# 4

# **INSTALL OTHER VEHICLE AND RACK ACCESSORIES**

Now's the time to visit your favorite Front Runner Dealer in person or online.



#### LOAD BED NUT KIT TOYOTA TACOMA 2004+/TUNDRA 2007+







## READ ME!

Thank you for purchasing a Front Runner Load Bed Nut Kit.

Before you start, take a moment to familiarize yourself with the Fitting Instructions and the components received.

Refer to Page 2 for a list of all the components, quantities and tools required.

NOTE: Front Runner will not be responsible for any damage caused by the failure to install the product according to these instructions. Please call us if you have any questions about the installation of this product.

# IMPORTANT WARNING!

FRONT R