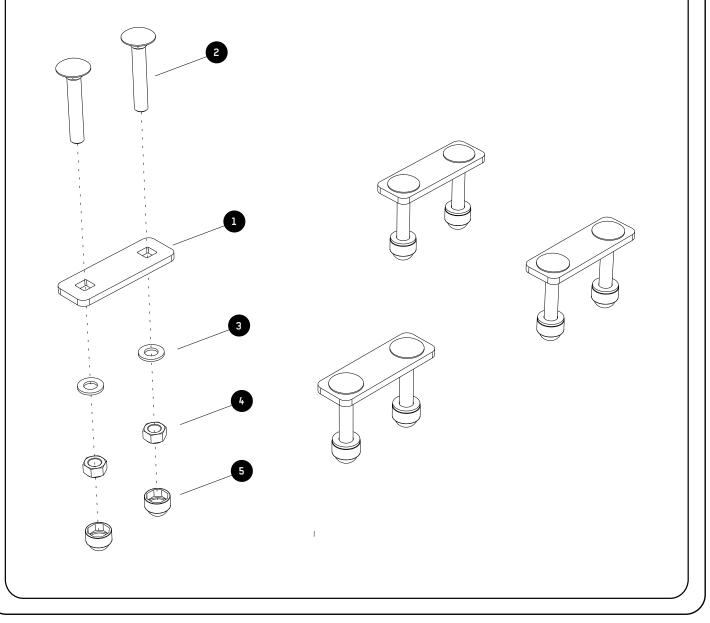

# GET ORGANIZED

| IN THE BOX |   |     |                             |  |  |
|------------|---|-----|-----------------------------|--|--|
|            | 1 | 4 X | M8 Bolt Plate               |  |  |
|            | 2 | 8 X | M8 x 40 Carriage Bolt       |  |  |
|            | 3 | 8 X | M8 x 16 x 1.6SS Flat Washer |  |  |
|            | 4 | 8 X | M8 Nyloc Nut                |  |  |
|            | 5 | 8 X | M8 Nut Cap                  |  |  |
| ١          |   |     |                             |  |  |