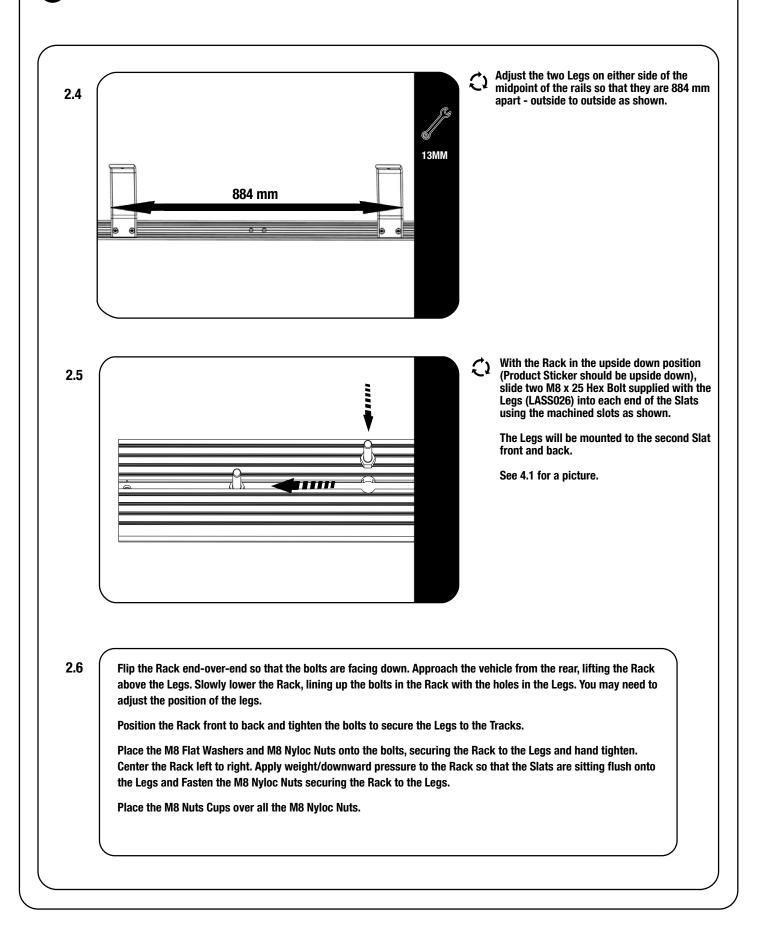

INSTRUCTIONS AND CAUTIONS, OR IF YOU HAVE NO MECHANICAL EXPERIENCE AND ARE NOT THOROUGHLY FAMILIAR WITH THE INSTALLATION PROCEDURES, YOU SHOULD HAVE THE PRODUCT INSTALLED BY A PROFESSIONAL INSTALLER OR OTHER QUALIFIED PERSONNEL.

# GET ORGANIZED

| IN THE BOX |   |     |                             |  |  |
|------------|---|-----|-----------------------------|--|--|
|            | 1 | 4 X | M8 Bolt Plate               |  |  |
|            | 2 | 8 X | M8 x 40 Carriage Bolt       |  |  |
|            | 3 | 8 X | M8 x 16 x 1.6SS Flat Washer |  |  |
|            | 4 | 8 X | M8 Nyloc Nut                |  |  |
|            | 5 | 8 X | M8 Nut Cap                  |  |  |
| ١          |   |     |                             |  |  |



#### FIGURE 1.1



...-



FIT AND SECURE A SLIMLINE II TRAY











# **INSTALL OTHER VEHICLE AND RACK ACCESSORIES**

Now's the time to visit your favorite Front Runner Dealer in person or Online.