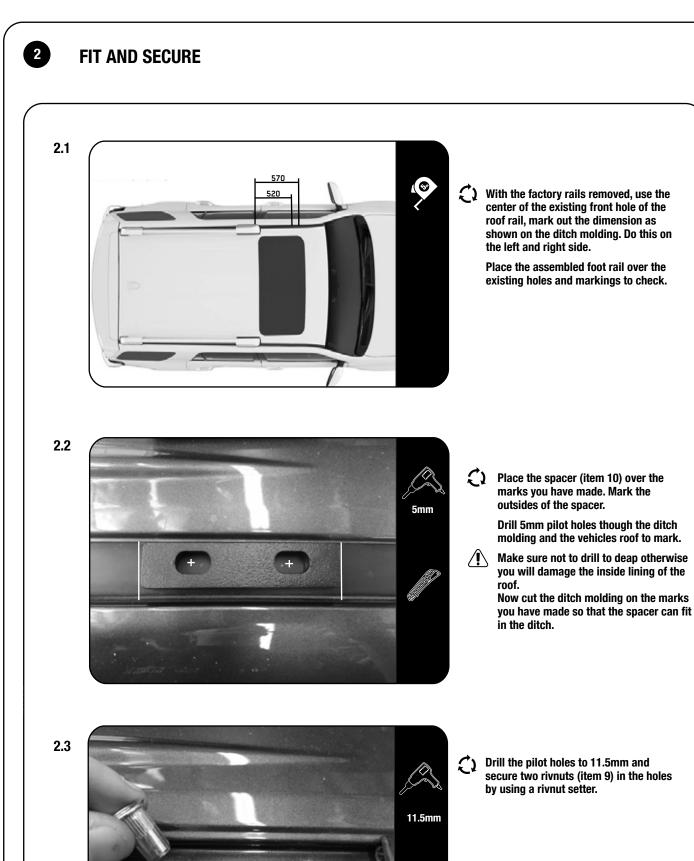

-|
| 1          | 2 X  | Front Foot Rail; 1xLH, 1xRH |
| 2          | 2 X  | Rear Foot Rail; 1xLH, 1xRH  |
| 3          | 24 X | Nut Cap M8                  |
| 4          | 12 X | Hex Bolt M8x40              |
| 5          | 12 X | Spring Washer M8            |
| 6          | 24 X | Flat Washer M8x16x1.6ss     |
| 7          | 12 X | Hex Bolt M8x20              |
| 8          | 12 X | Nyloc Nut M8                |
| 9          | 4 X  | Rivnut M8                   |
| 10         | 6 X  | Spacer                      |
| 11         | 8 X  | Button Head M6x16           |
| 12         | 2 X  | Joiner Plate                |
| 13         | 8 X  | Flat Washer M6x12x1ss       |
| 14         | 8 X  | Nyloc Nut M6                |
| 15         | 8 X  | Nut Cap M6                  |



FIGURE 1.1





### **FIT AND SECURE**









## **INSTALL OTHER VEHICLE AND RACK ACCESSORIES**

Now's the time to visit your favorite Front Runner Dealer in person or online.