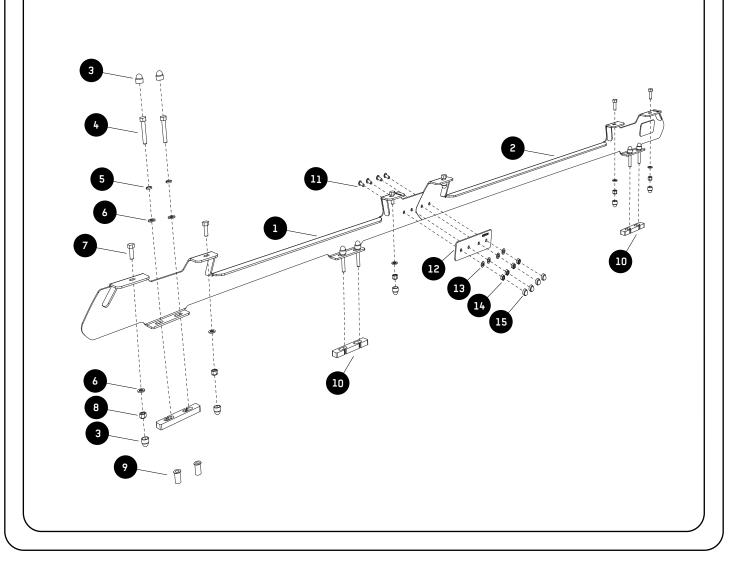

#### **GET ORGANIZED**

1

Here is what you are looking at for FATF006

| IN THE BOX |      |                             |
|------------|------|-----------------------------|
| 1          | 2 X  | Front Foot Rail; 1xLH, 1xRH |
| 2          | 2 X  | Rear Foot Rail; 1xLH, 1xRH  |
| 3          | 24 X | Nut Cap M8                  |
| 4          | 12 X | Hex Bolt M8x40              |
| 5          | 12 X | Spring Washer M8            |
| 6          | 24 X | Flat Washer M8x16x1.6ss     |
| 7          | 12 X | Hex Bolt M8x20              |
| 8          | 12 X | Nyloc Nut M8                |
| 9          | 4 X  | Rivnut M8                   |
| 10         | 6 X  | Spacer                      |
| 11         | 8 X  | Button Head M6x16           |
| 12         | 2 X  | Joiner Plate                |
| 13         | 8 X  | Flat Washer M6x12x1ss       |
| 14         | 8 X  | Nyloc Nut M6                |
| 15         | 8 X  | Nut Cap M6                  |

FIGURE 1.1