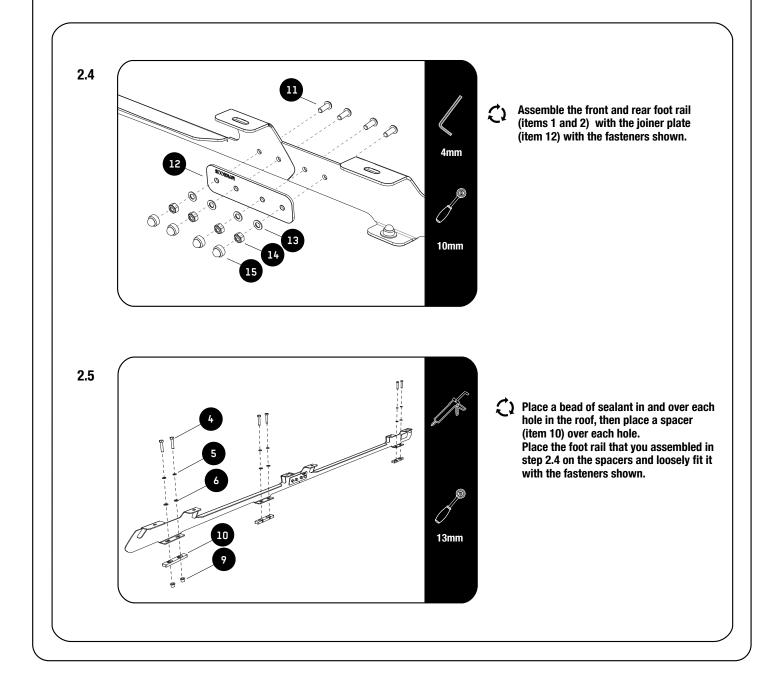

#### **GET ORGANIZED**

1

Here is what you are looking at for FATF006

| IN THE BOX |      |                             |
|------------|------|-----------------------------|
| 1          | 2 X  | Front Foot Rail; 1xLH, 1xRH |
| 2          | 2 X  | Rear Foot Rail; 1xLH, 1xRH  |
| 3          | 24 X | Nut Cap M8                  |
| 4          | 12 X | Hex Bolt M8x40              |
| 5          | 12 X | Spring Washer M8            |
| 6          | 24 X | Flat Washer M8x16x1.6ss     |
| 7          | 12 X | Hex Bolt M8x20              |
| 8          | 12 X | Nyloc Nut M8                |
| 9          | 4 X  | Rivnut M8                   |
| 10         | 6 X  | Spacer                      |
| 11         | 8 X  | Button Head M6x16           |
| 12         | 2 X  | Joiner Plate                |
| 13         | 8 X  | Flat Washer M6x12x1ss       |
| 14         | 8 X  | Nyloc Nut M6                |
| 15         | 8 X  | Nut Cap M6                  |