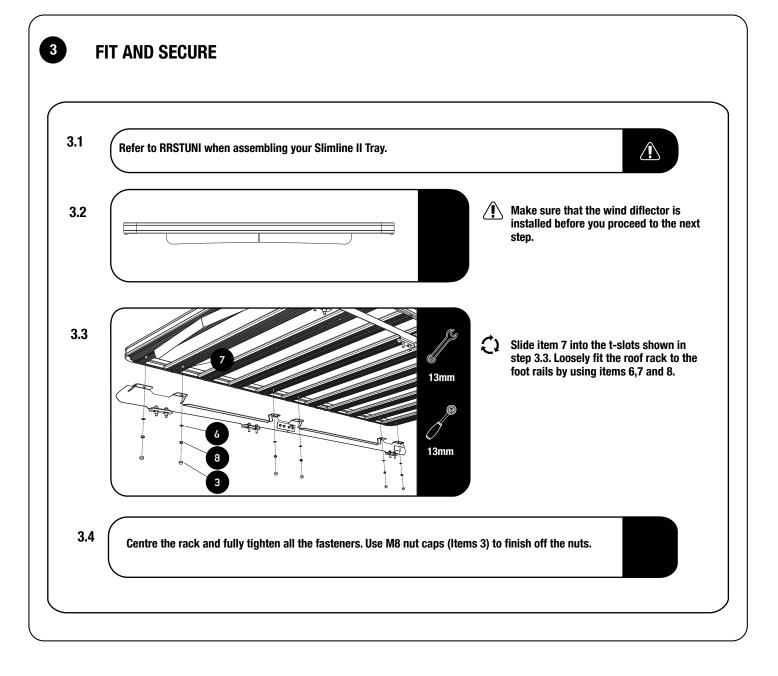

nt Foot Rail; 1xLH, 1xRH |
| 2          | 2 X  | Rear Foot Rail; 1xLH, 1xRH  |
| 3          | 24 X | Nut Cap M8                  |
| 4          | 12 X | Hex Bolt M8x40              |
| 5          | 12 X | Spring Washer M8            |
| 6          | 24 X | Flat Washer M8x16x1.6ss     |
| 7          | 12 X | Hex Bolt M8x20              |
| 8          | 12 X | Nyloc Nut M8                |
| 9          | 4 X  | Rivnut M8                   |
| 10         | 6 X  | Spacer                      |
| 11         | 8 X  | Button Head M6x16           |
| 12         | 2 X  | Joiner Plate                |
| 13         | 8 X  | Flat Washer M6x12x1ss       |
| 14         | 8 X  | Nyloc Nut M6                |
| 15         | 8 X  | Nut Cap M6                  |



FIGURE 1.1





### **FIT AND SECURE**









## **INSTALL OTHER VEHICLE AND RACK ACCESSORIES**

Now's the time to visit your favorite Front Runner Dealer in person or online.