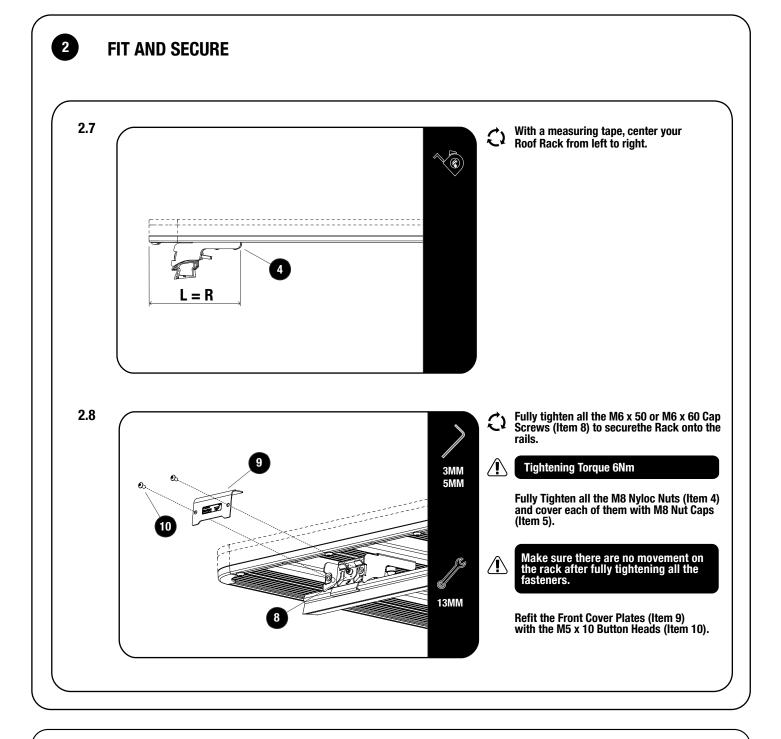

## **GET ORGANIZED**

1

| IN THE BOX |     |                       |
|------------|-----|-----------------------|
| 1          | 4 X | M8 x 16 Hex Bolt      |
| 2          | 2 X | Rail Grip Foot        |
| 3          | 4 X | M8x19x2ss Flat Washer |
| 4          | 4 X | M8 Nyloc Nut          |
| 5          | 4 X | M8 Nut Cap            |
| 6          | 2 X | Cap Screw Washer      |
| 7          | 2 X | M6 Spring Washer      |
| 8          | 2 X | M6 x 60 Cap Screw     |
| 9          | 2 X | Front Cover Plate     |
| 10         | 4 X | M5 x 10 Button Head   |
| 11         | 2 X | M6 x 50 Cap Screw     |
|            |     |                       |