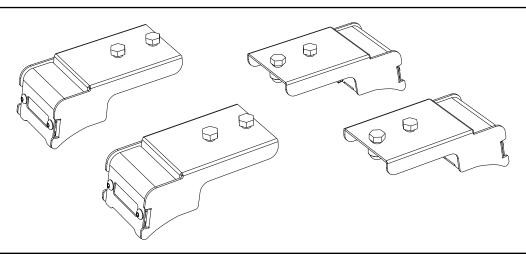

**RAIL GRIP FEET** 

GOFR001

## **GET ORGANIZED**

1

| IN THE BOX |     |                       |
|------------|-----|-----------------------|
| 1          | 4 X | M8 x 16 Hex Bolt      |
| 2          | 2 X | Rail Grip Foot        |
| 3          | 4 X | M8x19x2ss Flat Washer |
| 4          | 4 X | M8 Nyloc Nut          |
| 5          | 4 X | M8 Nut Cap            |
| 6          | 2 X | Cap Screw Washer      |
| 7          | 2 X | M6 Spring Washer      |
| 8          | 2 X | M6 x 60 Cap Screw     |
| 9          | 2 X | Front Cover Plate     |
| 10         | 4 X | M5 x 10 Button Head   |
| 11         | 2 X | M6 x 50 Cap Screw     |
|            |     |                       |