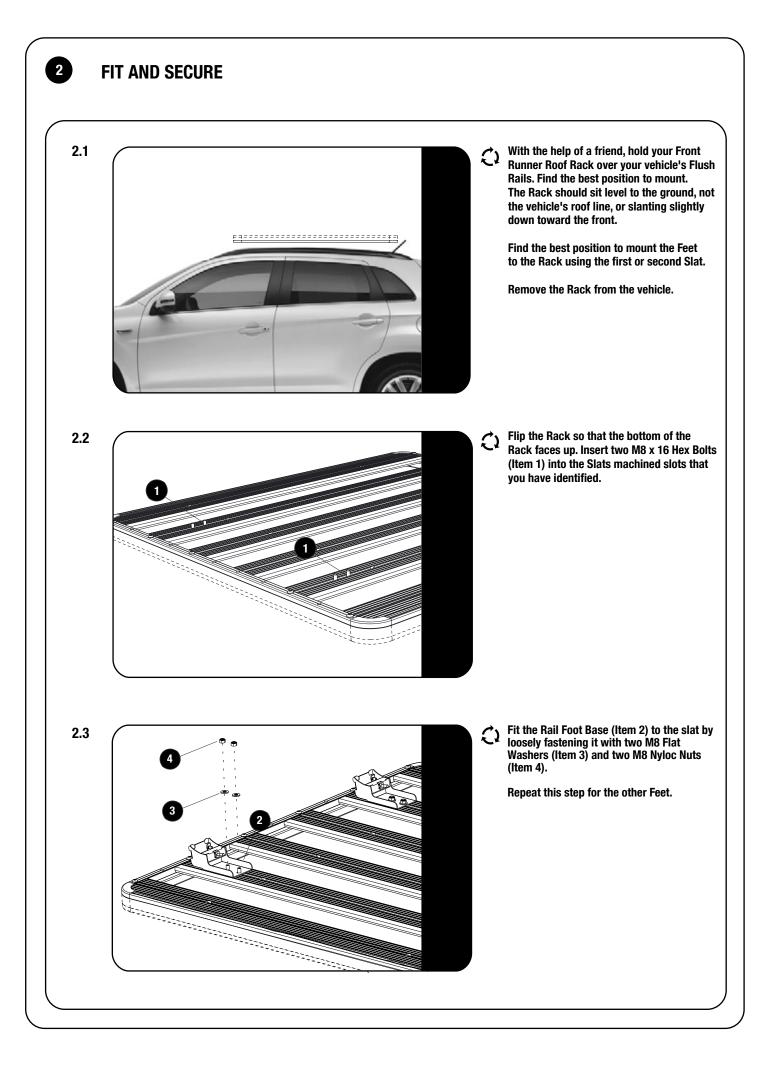

## **GET ORGANIZED**

1

| IN THE BOX |     |                       |
|------------|-----|-----------------------|
| 1          | 4 X | M8 x 16 Hex Bolt      |
| 2          | 2 X | Rail Grip Foot        |
| 3          | 4 X | M8x19x2ss Flat Washer |
| 4          | 4 X | M8 Nyloc Nut          |
| 5          | 4 X | M8 Nut Cap            |
| 6          | 2 X | Cap Screw Washer      |
| 7          | 2 X | M6 Spring Washer      |
| 8          | 2 X | M6 x 60 Cap Screw     |
| 9          | 2 X | Front Cover Plate     |
| 10         | 4 X | M5 x 10 Button Head   |
| 11         | 2 X | M6 x 50 Cap Screw     |
|            |     |                       |