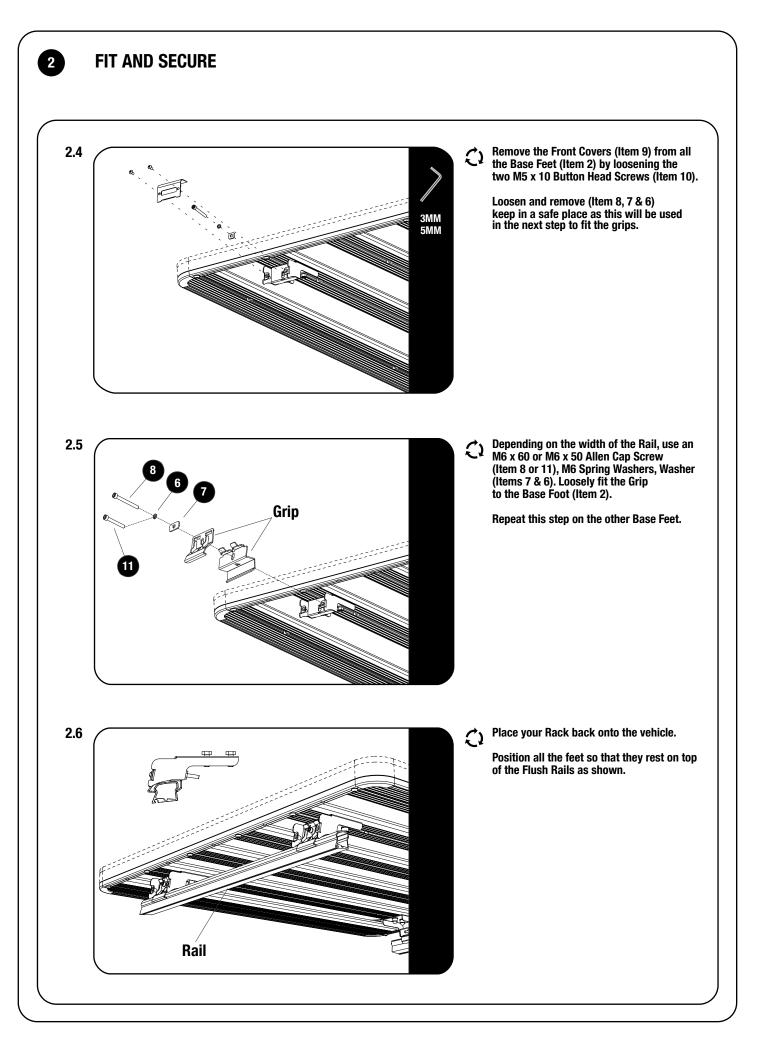

## **GET ORGANIZED**

1

| IN THE BOX |     |                       |
|------------|-----|-----------------------|
| 1          | 4 X | M8 x 16 Hex Bolt      |
| 2          | 2 X | Rail Grip Foot        |
| 3          | 4 X | M8x19x2ss Flat Washer |
| 4          | 4 X | M8 Nyloc Nut          |
| 5          | 4 X | M8 Nut Cap            |
| 6          | 2 X | Cap Screw Washer      |
| 7          | 2 X | M6 Spring Washer      |
| 8          | 2 X | M6 x 60 Cap Screw     |
| 9          | 2 X | Front Cover Plate     |
| 10         | 4 X | M5 x 10 Button Head   |
| 11         | 2 X | M6 x 50 Cap Screw     |
|            |     |                       |