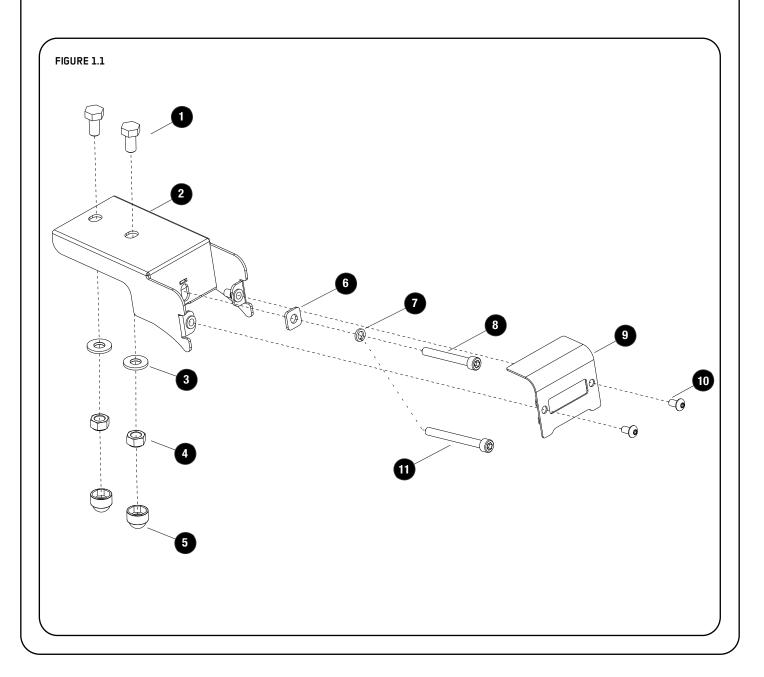

## **GET ORGANIZED**

1

| IN THE BOX |     |                       |
|------------|-----|-----------------------|
| 1          | 4 X | M8 x 16 Hex Bolt      |
| 2          | 2 X | Rail Grip Foot        |
| 3          | 4 X | M8x19x2ss Flat Washer |
| 4          | 4 X | M8 Nyloc Nut          |
| 5          | 4 X | M8 Nut Cap            |
| 6          | 2 X | Cap Screw Washer      |
| 7          | 2 X | M6 Spring Washer      |
| 8          | 2 X | M6 x 60 Cap Screw     |
| 9          | 2 X | Front Cover Plate     |
| 10         | 4 X | M5 x 10 Button Head   |
| 11         | 2 X | M6 x 50 Cap Screw     |
|            |     |                       |