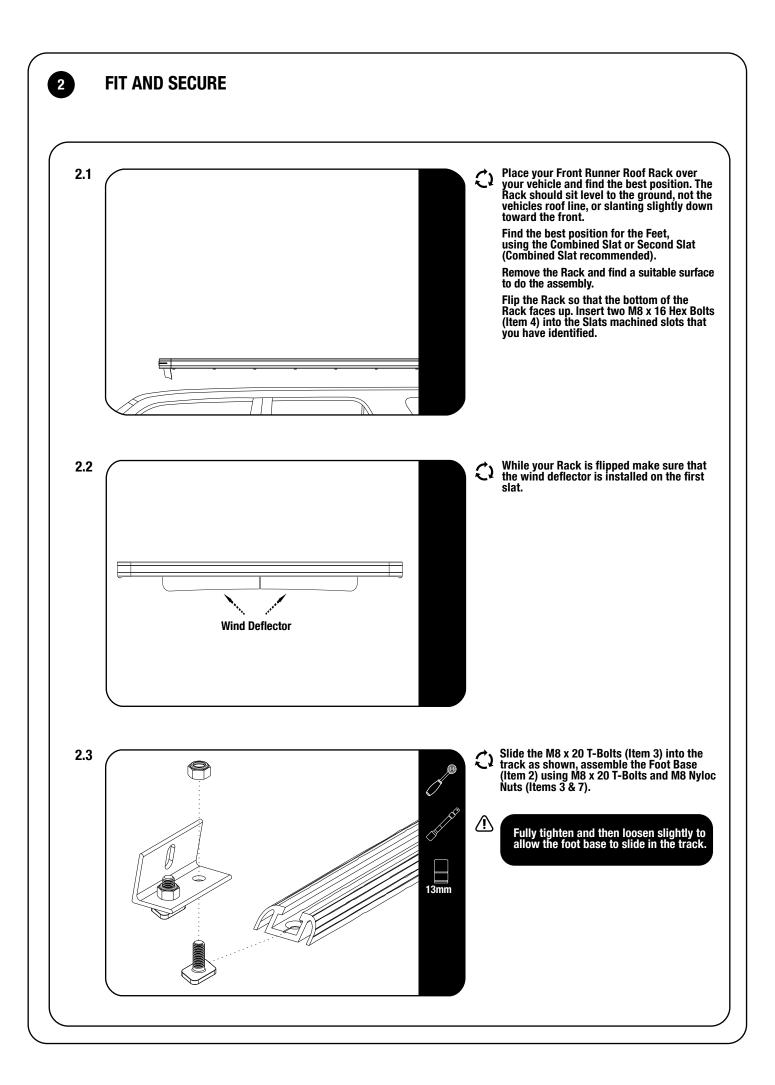

| IN TH | E BOX |                           |  |
|-------|-------|---------------------------|--|
| 1     | 2 X   | Track 1800mm Long         |  |
| 2     | 2 X   | Rubber Strip 1800mm Long  |  |
| 3     | 10 X  | M6 X 30 Countersink Screw |  |
| 4     | 10 X  | M6 x 30 x 1 Flat Washer   |  |
| 5     | 10 X  | M6 Nyloc Nut              |  |
|       |       |                           |  |