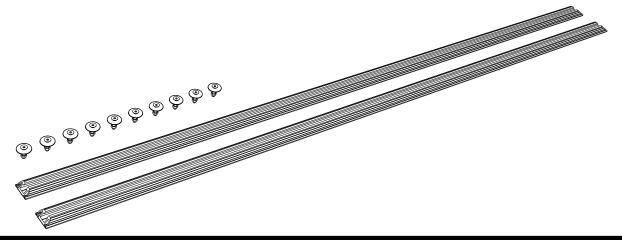

| IN TH | E BOX |                           |  |
|-------|-------|---------------------------|--|
| 1     | 2 X   | Track 1800mm Long         |  |
| 2     | 2 X   | Rubber Strip 1800mm Long  |  |
| 3     | 10 X  | M6 X 30 Countersink Screw |  |
| 4     | 10 X  | M6 x 30 x 1 Flat Washer   |  |
| 5     | 10 X  | M6 Nyloc Nut              |  |
|       |       |                           |  |