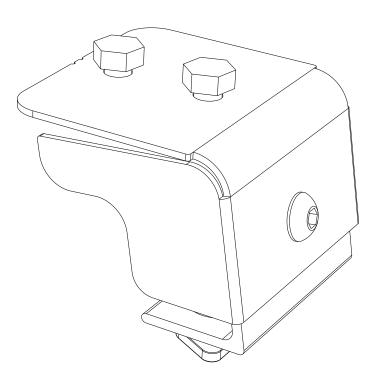

#### CHECK ONLINE FOR LATEST FITMENT GUIDE

**GET ORGANIZED** 

| IN THE BOX<br>1 2X<br>2 2X<br>3 4X<br>4 4X<br>5 2X<br>6 2X<br>7 10X<br>8 10X | Foot Top<br>Foot Base<br>M8 x 20 T-Bolt<br>M8 x 16 Hex Bolt<br>M8 x 16 Button Head Bolt<br>M8 x 16 x 1.6 Flat Washer<br>M8 Nyloc Nut<br>M8 Nut Cap | TOOLS NEEDED | Smm<br>Rachet<br>13mm<br>Socket<br>13mm |
|------------------------------------------------------------------------------|----------------------------------------------------------------------------------------------------------------------------------------------------|--------------|-----------------------------------------|
| FIGURE 1.1                                                                   |                                                                                                                                                    |              | <image/>                                |