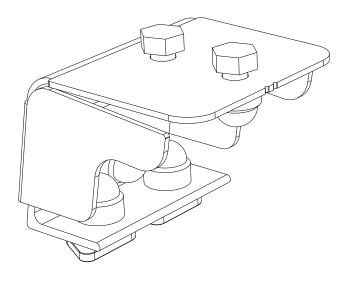

#### CHECK ONLINE FOR LATEST FITMENT GUIDE

**GET ORGANIZED** 

| IN THE BOX<br>1 2X<br>2 2X<br>3 4X<br>4 4X<br>5 2X<br>6 2X<br>7 10X<br>8 10X | Foot Top<br>Foot Base<br>M8 x 20 T-Bolt<br>M8 x 16 Hex Bolt<br>M8 x 16 Button Head Bolt<br>M8 x 16 x 1.6 Flat Washer<br>M8 Nyloc Nut<br>M8 Nut Cap | TOOLS NEEDED | Smm<br>Rachet<br>13mm<br>Socket<br>13mm |
|------------------------------------------------------------------------------|----------------------------------------------------------------------------------------------------------------------------------------------------|--------------|-----------------------------------------|
| FIGURE 1.1                                                                   |                                                                                                                                                    |              | <image/>                                |