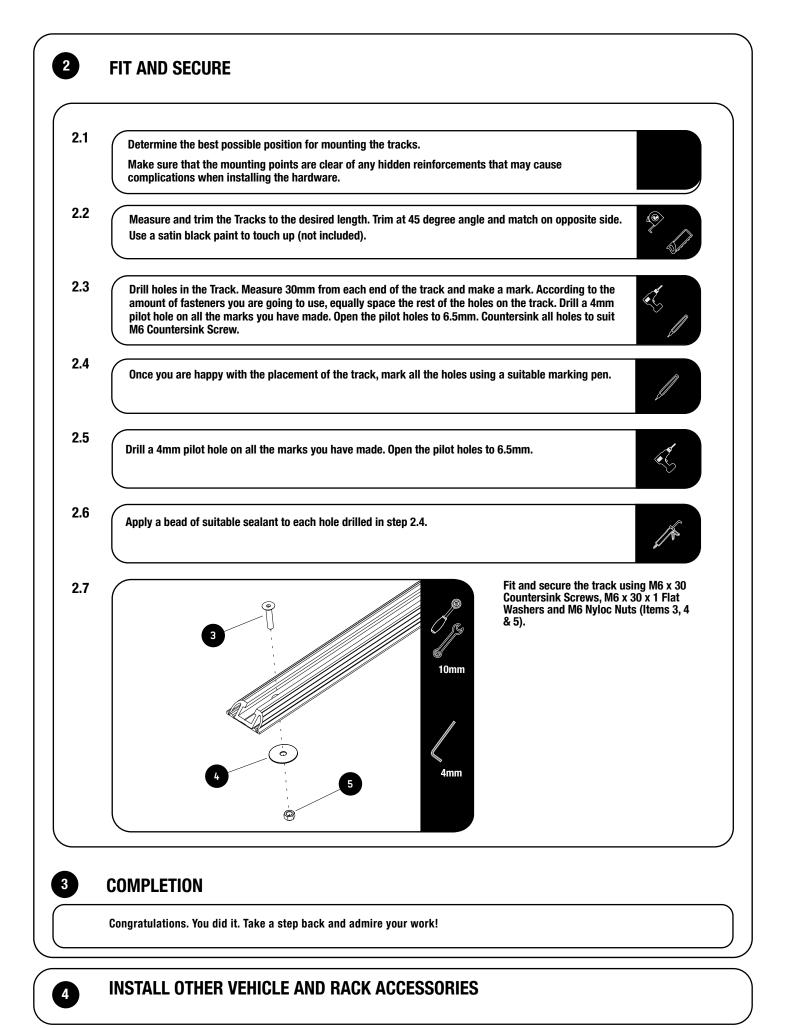

A complete kit will contain:

1. A Front Runner Mounting System specific to your vehicle

2. A Front Runner Rack Tray or Load Bar Slats

This document will guide you through the assembly of the mounting system and assist you in fitting the roof rack tray or load bars to your specific vehicle.

Please refer to the next page for a list of all the components, quantities and tools required.

# IMPORTANT WARNING!

FRONT RUNNER CAN NOT RECOMMEND A MAXIMUM LOAD CARRYING CAPACITY. PLEASE REFER TO YOUR VEHICLE MANUFACTURER'S RECOMMENDATIONS. IT IS CRITICAL THAT ALL FRONT RUNNER PRODUCTS BE PROPERLY AND SECURELY ASSEMBLED AND ATTACHED TO YOUR VEHICLE. IMPROPER ATTACHMENT COULD RESULT IN AN AUTOMOBILE ACCIDENT, AND COULD CAUSE SERIOUS BODILY INJURY OR DEATH. YOU ARE RESPONSIBLE FOR ASSEMBLING AND SECURING ALL FRONT RUNNER PRODUCTS TO YOUR VEHICLE. CHECKING THE ATTACHMENTS PRIOR TO USE, AND PERIODICALLY INSPECTING THE PRODUCTS FOR ADJUSTMENT, WEAR AND DAMAGE. THEREFORE YOU MUST READ AND UNDERSTAND ALL OF THE INSTRUCTIONS AND PRECAUTIONS SUPPLIED WITH YOUR FRONT RUNNER PRODUCT PRIOR TO INSTALLATION OR USE. IF YOU DO NOT UNDERSTAND ALL OF THE INSTRUCTIONS AND CAUTIONS, OR IF YOU HAVE NO MECHANICAL EXPERIENCE AND ARE NOT THOROUGHLY FAMILIAR WITH THE INSTALLATION PROCEDURES, YOU SHOULD HAVE THE PRODUCT INSTALLED BY A PROFESSIONAL INSTALLER OR OTHER QUALIFIED PERSONNEL.

| IN TH | E BOX |                           |  |
|-------|-------|---------------------------|--|
| 1     | 2 X   | Track 1800mm Long         |  |
| 2     | 2 X   | Rubber Strip 1800mm Long  |  |
| 3     | 10 X  | M6 X 30 Countersink Screw |  |
| 4     | 10 X  | M6 x 30 x 1 Flat Washer   |  |
| 5     | 10 X  | M6 Nyloc Nut              |  |
|       |       |                           |  |

# **FRONT RUNNER**

#### FOOT (40MM - 50MM, 60MM - 70MM) (ANGLED 65MM & ANGLED 75MM)

FASSUNI

### FINISH

Congratulations! You did it. Take a step back and admire your work!