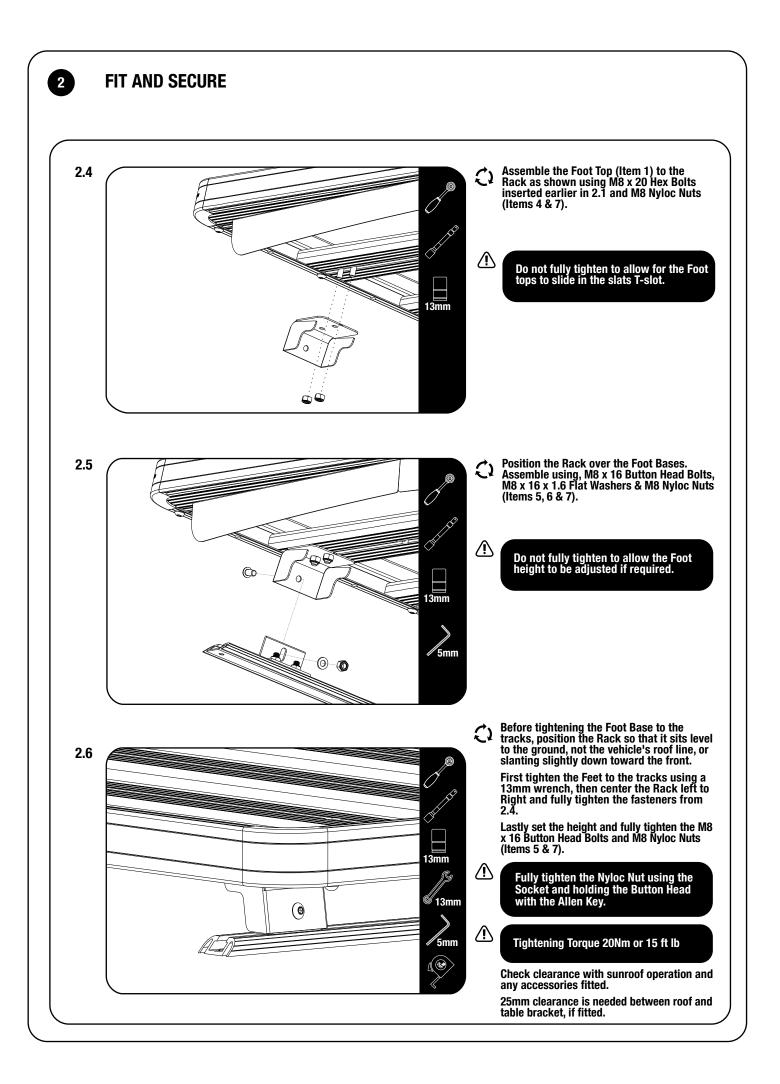

#### CHECK ONLINE FOR LATEST FITMENT GUIDE

**GET ORGANIZED** 

| IN THE BOX<br>1 2X<br>2 2X<br>3 4X<br>4 4X<br>5 2X<br>6 2X<br>7 10X<br>8 10X | Foot Top<br>Foot Base<br>M8 x 20 T-Bolt<br>M8 x 16 Hex Bolt<br>M8 x 16 Button Head Bolt<br>M8 x 16 x 1.6 Flat Washer<br>M8 Nyloc Nut<br>M8 Nut Cap | TOOLS NEEDED | Smm<br>Rachet<br>13mm<br>Socket<br>13mm |
|------------------------------------------------------------------------------|----------------------------------------------------------------------------------------------------------------------------------------------------|--------------|-----------------------------------------|
| FIGURE 1.1                                                                   |                                                                                                                                                    |              | <image/>                                |