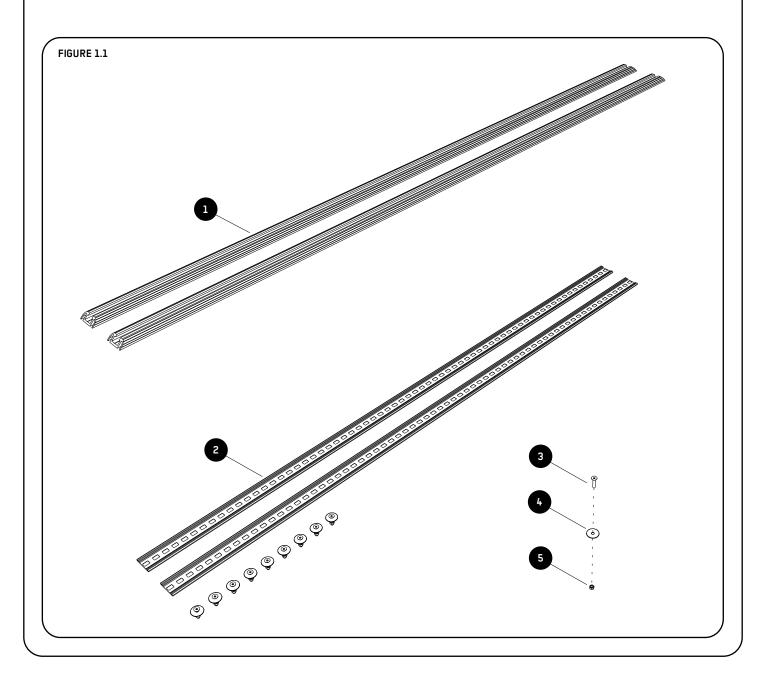

| IN TH | E BOX |                           |  |
|-------|-------|---------------------------|--|
| 1     | 2 X   | Track 1800mm Long         |  |
| 2     | 2 X   | Rubber Strip 1800mm Long  |  |
| 3     | 10 X  | M6 X 30 Countersink Screw |  |
| 4     | 10 X  | M6 x 30 x 1 Flat Washer   |  |
| 5     | 10 X  | M6 Nyloc Nut              |  |
|       |       |                           |  |