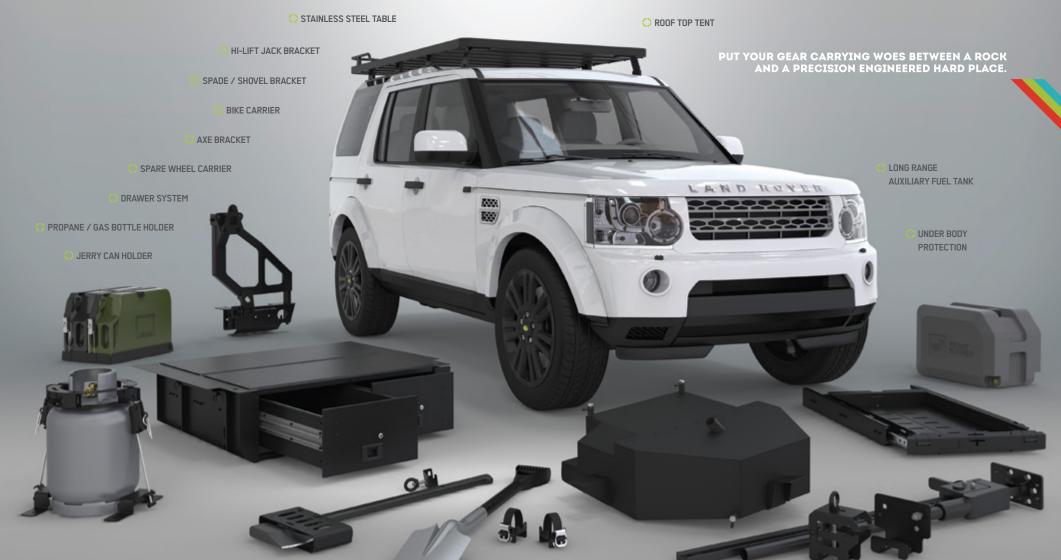

## О **FRONT RUNNER A-Z**

- SLIMLINE II ROOF RACK A
- SPARE WHEEL MOUNT UTILITY STEP
- HI-LIFT JACK BRACKET
- STORAGE SOLUTIONS
- WATER SOLUTIONS
- REAR SPARE WHEEL CARRIER
- STAINLESS STEEL CAMP TABLE
- UNDER RACK TABLE MOUNTING KIT
- LONG RANGE AUXILIARY FUEL TANK
- CANOE / KAYAK HOLDER
- SPOT LIGHT BRACKETS
- JERRY CAN HOLDER
- FRIDGE SLIDE
- **PROPANE / GAS BOTTLE HOLDER**
- SPADE / SHOVEL BRACKET
- ROOF TOP TENT
- DRAWER SYSTEM
- AXE BRACKET
- BIKE CARRIER
- WHEEL MOUNT BRAAI GRILL
- UNDER BODY PROTECTION
- TRANSIT BAG
- EXPEDITION RAILS
- SPARE WHEEL ROOF RACK MOUNT
- HIGH CLEARANCE TOW BAR
- LADDER REAR DOOR Z