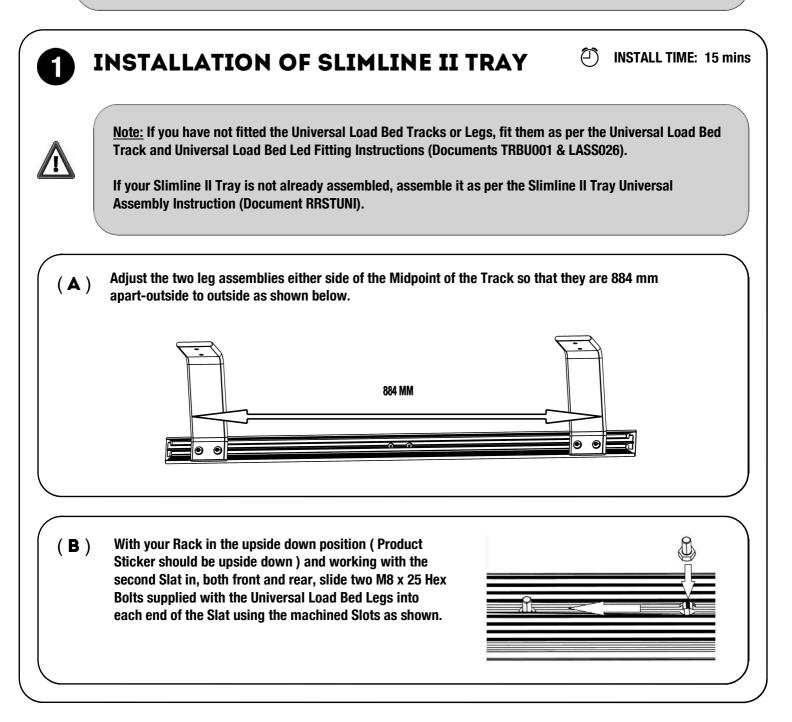

#### **GET ORGANIZED**

1

Depending on which size Slimlime II Tray you order, quantities may vary from those pictured.

Here is what you are looking at for RRSTUNI:

| 1 | IN T                                                                                                                                                                                                                                                                                                                                                                                                                                                                                                                                                                                                                                                                                                    | HE BOX |                          |
|---|---------------------------------------------------------------------------------------------------------------------------------------------------------------------------------------------------------------------------------------------------------------------------------------------------------------------------------------------------------------------------------------------------------------------------------------------------------------------------------------------------------------------------------------------------------------------------------------------------------------------------------------------------------------------------------------------------------|--------|--------------------------|
|   | 1                                                                                                                                                                                                                                                                                                                                                                                                                                                                                                                                                                                                                                                                                                       | 32 X   | M8 Nyloc Nut             |
|   | 2                                                                                                                                                                                                                                                                                                                                                                                                                                                                                                                                                                                                                                                                                                       | 4 X    | M8 x45 Button Head Bolt  |
|   | 3                                                                                                                                                                                                                                                                                                                                                                                                                                                                                                                                                                                                                                                                                                       | 2 X    | Thick Joiner Piece       |
|   | 4                                                                                                                                                                                                                                                                                                                                                                                                                                                                                                                                                                                                                                                                                                       | 2 X    | Thin Joiner Piece        |
|   | 5                                                                                                                                                                                                                                                                                                                                                                                                                                                                                                                                                                                                                                                                                                       | 4 X    | Side Profile             |
|   | 6                                                                                                                                                                                                                                                                                                                                                                                                                                                                                                                                                                                                                                                                                                       | 4 X    | Corner                   |
|   | 7                                                                                                                                                                                                                                                                                                                                                                                                                                                                                                                                                                                                                                                                                                       | 2 X    | Combined Slat            |
|   | 8                                                                                                                                                                                                                                                                                                                                                                                                                                                                                                                                                                                                                                                                                                       | 28 X   | M8 x 25 Button Head Bolt |
|   | 9                                                                                                                                                                                                                                                                                                                                                                                                                                                                                                                                                                                                                                                                                                       | 12 X   | Standard Slat            |
|   | 10                                                                                                                                                                                                                                                                                                                                                                                                                                                                                                                                                                                                                                                                                                      | 4 X    | M6 x 10 Button Head Bolt |
|   | \ \ \ \ \ \ \ \ \ \ \ \ \ \ \ \ \ \ \ \ \ \ \ \ \ \ \ \ \ \ \ \ \ \ \ \ \ \ \ \ \ \ \ \ \ \ \ \ \ \ \ \ \ \ \ \ \ \ \ \ \ \ \ \ \ \ \ \ \ \ \ \ \ \ \ \ \ \ \ \ \ \ \ \ \ \ \ \ \ \ \ \ \ \ \ \ \ \ \ \ \ \ \ \ \ \ \ \ \ \ \ \ \ \ \ \ \ \ \ \ \ \ \ \ \ \ \ \ \ \ \ \ \ \ \ \ \ \ \ \ \ \ \ \ \ \ \ \ \ \ \ \ \ \ \ \ \ \ \ \ \ \ \ \ \ \ \ \ \ \ \ \ \ \ \ \ \ \ \ \ \ \ \ \ \ \ \ \ \ \ \ \ \ \ \ \ \ \ \ \ \ \ \ \ \ \ \ \ \ \ \ \ \ \ \ \ \ \ \ \ \ \ \ \ \ \ \ \ \ \ \ \ \ \ \ \ \ \ \ \ \ \ \ \ \ \ \ \ \ \ \ \ \ \ \ \ \ \ \ \ \ \ \ \ \ \ \ \ \ \ \ \ \ \ \ \ \ \ \ \ \ \ \ \ \ \ \ \ \ \ \ \ \ \ \ \ \ \ \ \ \ \ \ \ \ \ \ \ \ \ \ \ \ \ \ \ \ \ \ \ \ \ \ \ \ \ \ \ \ \ \ \ \ \ \ \ \ \ \ \ | 1      |                          |