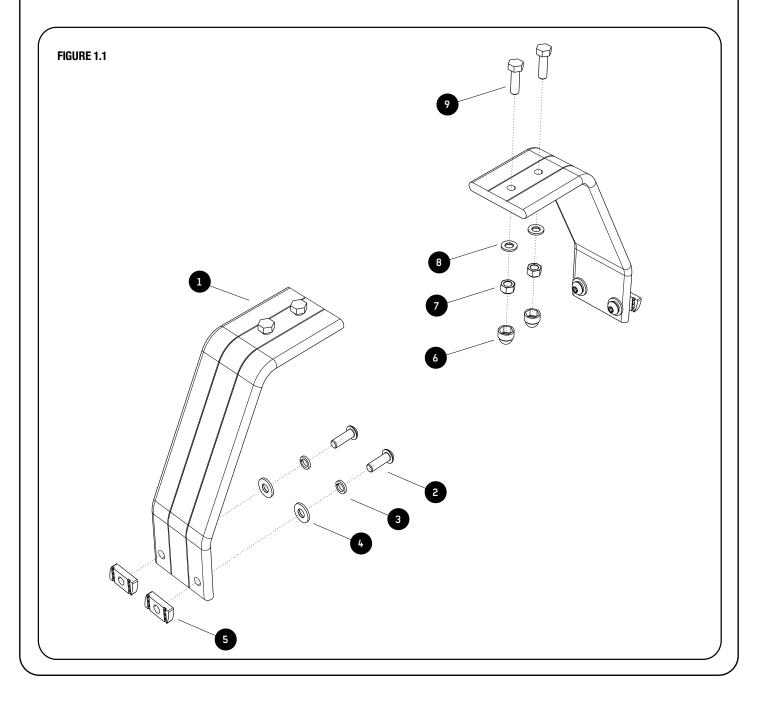

## **GET ORGANIZED**

1

| IN THE BO                                                                                               | X                                                                                                                                                                                   | TOOLS NEEDED |      |  |
|---------------------------------------------------------------------------------------------------------|-------------------------------------------------------------------------------------------------------------------------------------------------------------------------------------|--------------|------|--|
| 1   2 X     2   4 X     3   4 X     4   4 X     5   4 X     6   4 X     7   4 X     8   4 X     9   4 X | Leg<br>M8 x 25 Button Head Bolt<br>M8 Spring Washer<br>M8 x 19 x 2SS Flat Washer<br>M8 Channel Nut<br>M8 Nut Cap<br>M8 Nyloc Nut<br>M8 x 16 x 1.6SS Flat Washer<br>M8 x 25 Hex Bolt | 5mm          | 13mm |  |