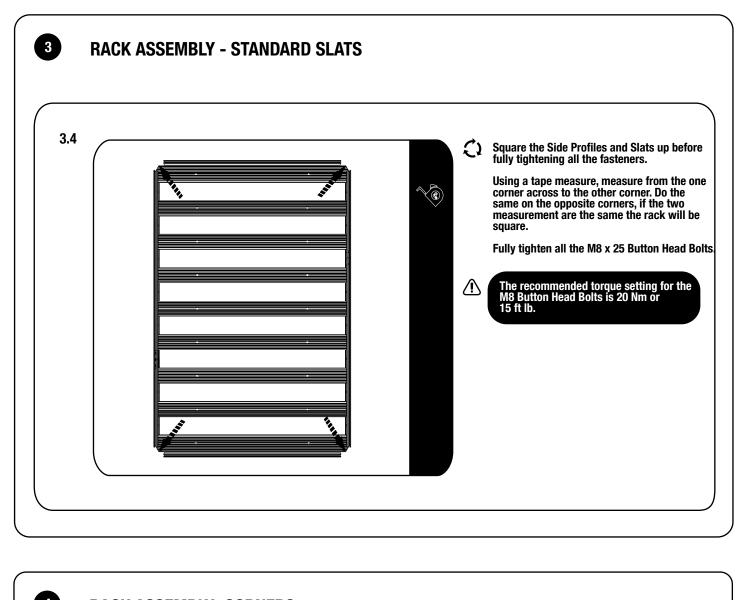

#### **GET ORGANIZED**

1

Depending on which size Slimlime II Tray you order, quantities may vary from those pictured.

Here is what you are looking at for RRSTUNI:

| 1 | IN T                                                                                                                                                                                                                                                                                                                                                                                                                                                                                                                                                                                                                                                                                                    | HE BOX |                          |
|---|---------------------------------------------------------------------------------------------------------------------------------------------------------------------------------------------------------------------------------------------------------------------------------------------------------------------------------------------------------------------------------------------------------------------------------------------------------------------------------------------------------------------------------------------------------------------------------------------------------------------------------------------------------------------------------------------------------|--------|--------------------------|
|   | 1                                                                                                                                                                                                                                                                                                                                                                                                                                                                                                                                                                                                                                                                                                       | 32 X   | M8 Nyloc Nut             |
|   | 2                                                                                                                                                                                                                                                                                                                                                                                                                                                                                                                                                                                                                                                                                                       | 4 X    | M8 x45 Button Head Bolt  |
|   | 3                                                                                                                                                                                                                                                                                                                                                                                                                                                                                                                                                                                                                                                                                                       | 2 X    | Thick Joiner Piece       |
|   | 4                                                                                                                                                                                                                                                                                                                                                                                                                                                                                                                                                                                                                                                                                                       | 2 X    | Thin Joiner Piece        |
|   | 5                                                                                                                                                                                                                                                                                                                                                                                                                                                                                                                                                                                                                                                                                                       | 4 X    | Side Profile             |
|   | 6                                                                                                                                                                                                                                                                                                                                                                                                                                                                                                                                                                                                                                                                                                       | 4 X    | Corner                   |
|   | 7                                                                                                                                                                                                                                                                                                                                                                                                                                                                                                                                                                                                                                                                                                       | 2 X    | Combined Slat            |
|   | 8                                                                                                                                                                                                                                                                                                                                                                                                                                                                                                                                                                                                                                                                                                       | 28 X   | M8 x 25 Button Head Bolt |
|   | 9                                                                                                                                                                                                                                                                                                                                                                                                                                                                                                                                                                                                                                                                                                       | 12 X   | Standard Slat            |
|   | 10                                                                                                                                                                                                                                                                                                                                                                                                                                                                                                                                                                                                                                                                                                      | 4 X    | M6 x 10 Button Head Bolt |
|   | \ \ \ \ \ \ \ \ \ \ \ \ \ \ \ \ \ \ \ \ \ \ \ \ \ \ \ \ \ \ \ \ \ \ \ \ \ \ \ \ \ \ \ \ \ \ \ \ \ \ \ \ \ \ \ \ \ \ \ \ \ \ \ \ \ \ \ \ \ \ \ \ \ \ \ \ \ \ \ \ \ \ \ \ \ \ \ \ \ \ \ \ \ \ \ \ \ \ \ \ \ \ \ \ \ \ \ \ \ \ \ \ \ \ \ \ \ \ \ \ \ \ \ \ \ \ \ \ \ \ \ \ \ \ \ \ \ \ \ \ \ \ \ \ \ \ \ \ \ \ \ \ \ \ \ \ \ \ \ \ \ \ \ \ \ \ \ \ \ \ \ \ \ \ \ \ \ \ \ \ \ \ \ \ \ \ \ \ \ \ \ \ \ \ \ \ \ \ \ \ \ \ \ \ \ \ \ \ \ \ \ \ \ \ \ \ \ \ \ \ \ \ \ \ \ \ \ \ \ \ \ \ \ \ \ \ \ \ \ \ \ \ \ \ \ \ \ \ \ \ \ \ \ \ \ \ \ \ \ \ \ \ \ \ \ \ \ \ \ \ \ \ \ \ \ \ \ \ \ \ \ \ \ \ \ \ \ \ \ \ \ \ \ \ \ \ \ \ \ \ \ \ \ \ \ \ \ \ \ \ \ \ \ \ \ \ \ \ \ \ \ \ \ \ \ \ \ \ \ \ \ \ \ \ \ \ \ \ \ \ | 1      |                          |