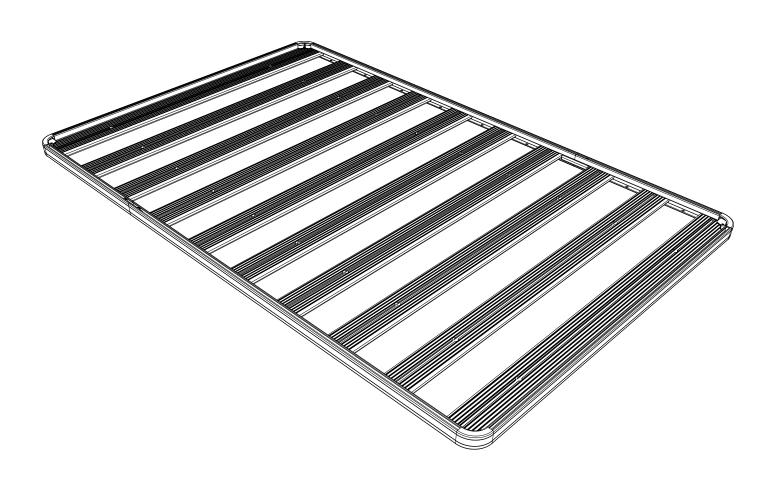

#### **GET ORGANIZED**

1

Depending on which size Slimlime II Tray you order, quantities may vary from those pictured.

Here is what you are looking at for RRSTUNI:

| 1 | IN T                                                                                                                                                                                                                                                                                                                                                                                                                                                                                                                                                                                                                                                                                                    | HE BOX |                          |
|---|---------------------------------------------------------------------------------------------------------------------------------------------------------------------------------------------------------------------------------------------------------------------------------------------------------------------------------------------------------------------------------------------------------------------------------------------------------------------------------------------------------------------------------------------------------------------------------------------------------------------------------------------------------------------------------------------------------|--------|--------------------------|
|   | 1                                                                                                                                                                                                                                                                                                                                                                                                                                                                                                                                                                                                                                                                                                       | 32 X   | M8 Nyloc Nut             |
|   | 2                                                                                                                                                                                                                                                                                                                                                                                                                                                                                                                                                                                                                                                                                                       | 4 X    | M8 x45 Button Head Bolt  |
|   | 3                                                                                                                                                                                                                                                                                                                                                                                                                                                                                                                                                                                                                                                                                                       | 2 X    | Thick Joiner Piece       |
|   | 4                                                                                                                                                                                                                                                                                                                                                                                                                                                                                                                                                                                                                                                                                                       | 2 X    | Thin Joiner Piece        |
|   | 5                                                                                                                                                                                                                                                                                                                                                                                                                                                                                                                                                                                                                                                                                                       | 4 X    | Side Profile             |
|   | 6                                                                                                                                                                                                                                                                                                                                                                                                                                                                                                                                                                                                                                                                                                       | 4 X    | Corner                   |
|   | 7                                                                                                                                                                                                                                                                                                                                                                                                                                                                                                                                                                                                                                                                                                       | 2 X    | Combined Slat            |
|   | 8                                                                                                                                                                                                                                                                                                                                                                                                                                                                                                                                                                                                                                                                                                       | 28 X   | M8 x 25 Button Head Bolt |
|   | 9                                                                                                                                                                                                                                                                                                                                                                                                                                                                                                                                                                                                                                                                                                       | 12 X   | Standard Slat            |
|   | 10                                                                                                                                                                                                                                                                                                                                                                                                                                                                                                                                                                                                                                                                                                      | 4 X    | M6 x 10 Button Head Bolt |
|   | \ \ \ \ \ \ \ \ \ \ \ \ \ \ \ \ \ \ \ \ \ \ \ \ \ \ \ \ \ \ \ \ \ \ \ \ \ \ \ \ \ \ \ \ \ \ \ \ \ \ \ \ \ \ \ \ \ \ \ \ \ \ \ \ \ \ \ \ \ \ \ \ \ \ \ \ \ \ \ \ \ \ \ \ \ \ \ \ \ \ \ \ \ \ \ \ \ \ \ \ \ \ \ \ \ \ \ \ \ \ \ \ \ \ \ \ \ \ \ \ \ \ \ \ \ \ \ \ \ \ \ \ \ \ \ \ \ \ \ \ \ \ \ \ \ \ \ \ \ \ \ \ \ \ \ \ \ \ \ \ \ \ \ \ \ \ \ \ \ \ \ \ \ \ \ \ \ \ \ \ \ \ \ \ \ \ \ \ \ \ \ \ \ \ \ \ \ \ \ \ \ \ \ \ \ \ \ \ \ \ \ \ \ \ \ \ \ \ \ \ \ \ \ \ \ \ \ \ \ \ \ \ \ \ \ \ \ \ \ \ \ \ \ \ \ \ \ \ \ \ \ \ \ \ \ \ \ \ \ \ \ \ \ \ \ \ \ \ \ \ \ \ \ \ \ \ \ \ \ \ \ \ \ \ \ \ \ \ \ \ \ \ \ \ \ \ \ \ \ \ \ \ \ \ \ \ \ \ \ \ \ \ \ \ \ \ \ \ \ \ \ \ \ \ \ \ \ \ \ \ \ \ \ \ \ \ \ \ \ \ | 1      |                          |