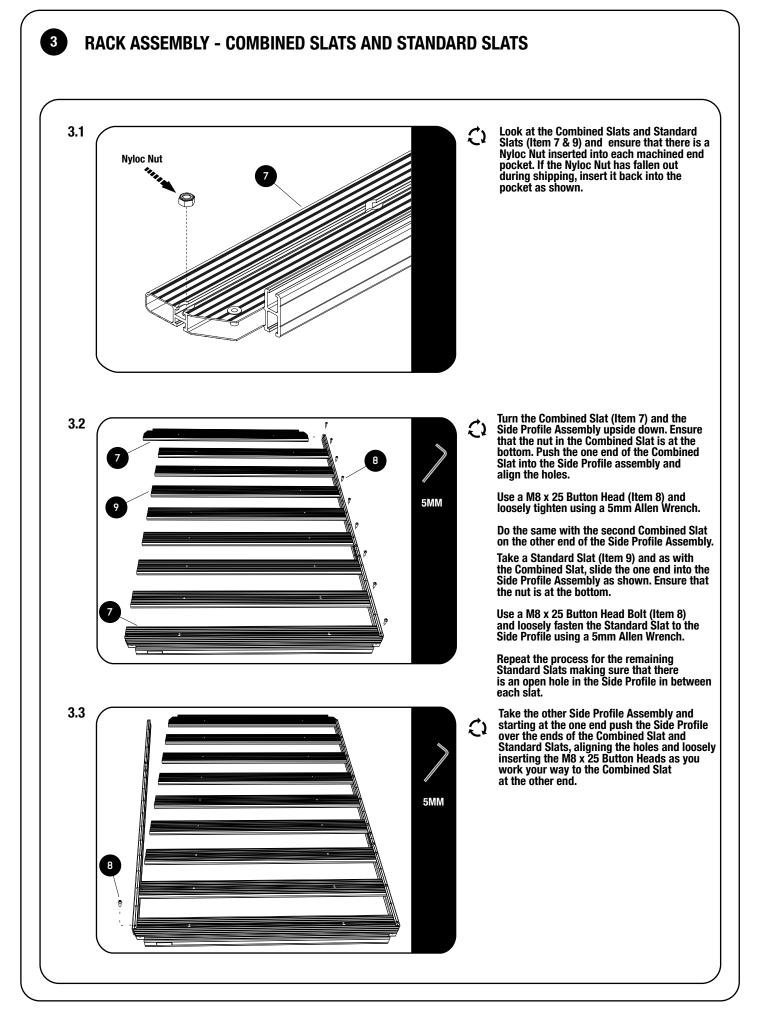

# **INSTALLATION OF SLIMLINE II TRAY**

<u>Note:</u> If you have not fitted the Universal Load Bed Legs, fit them according to the Universal Load Bed Leg Fitting Instruction - Document LASS026.

If your Slimline II Tray is not already assembled, assemble it as per the Slimline II Tray Universal Assembly Instruction - Document RRSTUNI.

#### You will need:

- □ 13 mm Flat or Socket Wrench
- Measuring tape
- □ Friend

With your Rack in the upside down position (Product Sticker should be upside down) slide two M8 x 25
Hex Bolts supplied with the Universal Load Bed Legs into the end of each Slat as indicated by the arrows using the machined Slots as shown.