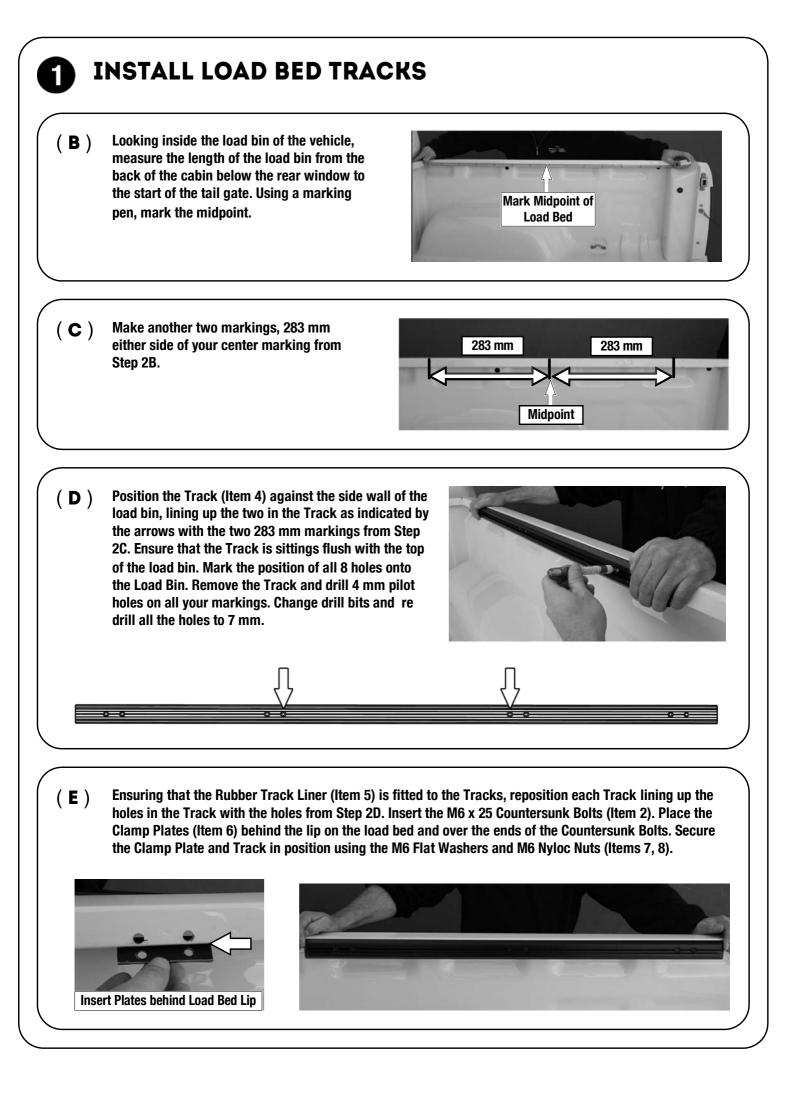

# INSTALL LOAD BED TRACKS

(A) Here is what you are looking at for TBRU004. Please note that only one side's components are shown below. Familiarize yourself with the parts and then step away from the work area and read through these instructions from beginning to end. Take a moment as a little prep now may save you a lot of time later.

| 1 | Quantity<br>4 | Description<br>M3 x 6 SELF TAPPING SCREW | You will need:                                    |
|---|---------------|------------------------------------------|---------------------------------------------------|
| 2 | 4<br>16       | M6 x 25 COUNTERSUNK BOLT                 | □ 4 mm Hex key □ Marking pen                      |
| 3 | 4             | END CAP                                  | □ 10 mm Wrench □ Measuring tape                   |
| 4 | 2             | LOAD BED TRACK                           | □ 4 & 7 mm Drill bit □ Small Phillips Screwdriver |
| 5 | 2             | RUBBER TRACK LINER                       | □ Drill machine □ Friend                          |
| 6 | 8             | CLAMP PLATE                              |                                                   |
| 7 | 16            | M6 FLAT WASHER                           |                                                   |
| 8 | 16            | M6 NYLOC NUT                             |                                                   |
|   | <b>&gt;</b>   |                                          |                                                   |