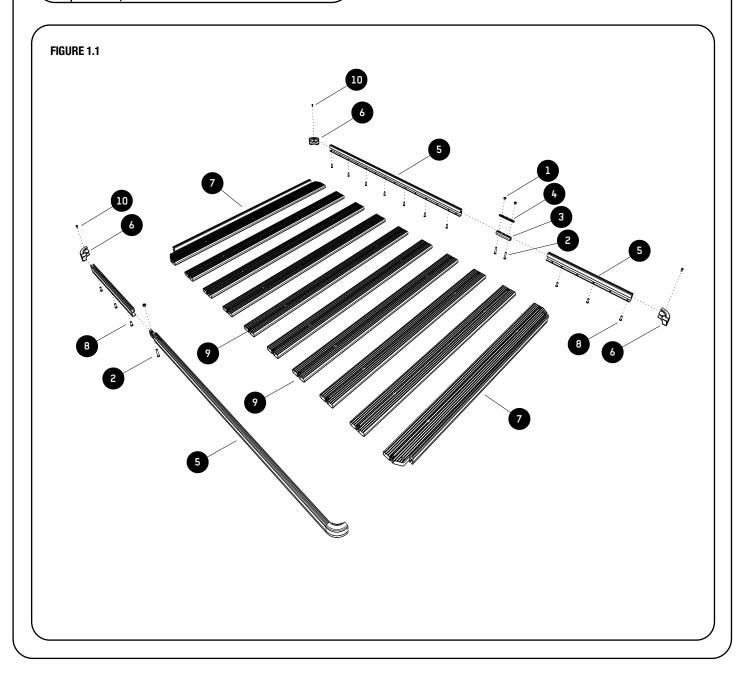

#### **GET ORGANIZED**

1

Depending on which size Slimlime II Tray you order, quantities may vary from those pictured.

Here is what you are looking at for RRSTUNI:

| 1 | IN T                                                                                                                                                                                                                                                                                                                                                                                                                                                                                                                                                                                                                                                                                                    | HE BOX |                          |
|---|---------------------------------------------------------------------------------------------------------------------------------------------------------------------------------------------------------------------------------------------------------------------------------------------------------------------------------------------------------------------------------------------------------------------------------------------------------------------------------------------------------------------------------------------------------------------------------------------------------------------------------------------------------------------------------------------------------|--------|--------------------------|
|   | 1                                                                                                                                                                                                                                                                                                                                                                                                                                                                                                                                                                                                                                                                                                       | 32 X   | M8 Nyloc Nut             |
|   | 2                                                                                                                                                                                                                                                                                                                                                                                                                                                                                                                                                                                                                                                                                                       | 4 X    | M8 x45 Button Head Bolt  |
|   | 3                                                                                                                                                                                                                                                                                                                                                                                                                                                                                                                                                                                                                                                                                                       | 2 X    | Thick Joiner Piece       |
|   | 4                                                                                                                                                                                                                                                                                                                                                                                                                                                                                                                                                                                                                                                                                                       | 2 X    | Thin Joiner Piece        |
|   | 5                                                                                                                                                                                                                                                                                                                                                                                                                                                                                                                                                                                                                                                                                                       | 4 X    | Side Profile             |
|   | 6                                                                                                                                                                                                                                                                                                                                                                                                                                                                                                                                                                                                                                                                                                       | 4 X    | Corner                   |
|   | 7                                                                                                                                                                                                                                                                                                                                                                                                                                                                                                                                                                                                                                                                                                       | 2 X    | Combined Slat            |
|   | 8                                                                                                                                                                                                                                                                                                                                                                                                                                                                                                                                                                                                                                                                                                       | 28 X   | M8 x 25 Button Head Bolt |
|   | 9                                                                                                                                                                                                                                                                                                                                                                                                                                                                                                                                                                                                                                                                                                       | 12 X   | Standard Slat            |
|   | 10                                                                                                                                                                                                                                                                                                                                                                                                                                                                                                                                                                                                                                                                                                      | 4 X    | M6 x 10 Button Head Bolt |
|   | \ \ \ \ \ \ \ \ \ \ \ \ \ \ \ \ \ \ \ \ \ \ \ \ \ \ \ \ \ \ \ \ \ \ \ \ \ \ \ \ \ \ \ \ \ \ \ \ \ \ \ \ \ \ \ \ \ \ \ \ \ \ \ \ \ \ \ \ \ \ \ \ \ \ \ \ \ \ \ \ \ \ \ \ \ \ \ \ \ \ \ \ \ \ \ \ \ \ \ \ \ \ \ \ \ \ \ \ \ \ \ \ \ \ \ \ \ \ \ \ \ \ \ \ \ \ \ \ \ \ \ \ \ \ \ \ \ \ \ \ \ \ \ \ \ \ \ \ \ \ \ \ \ \ \ \ \ \ \ \ \ \ \ \ \ \ \ \ \ \ \ \ \ \ \ \ \ \ \ \ \ \ \ \ \ \ \ \ \ \ \ \ \ \ \ \ \ \ \ \ \ \ \ \ \ \ \ \ \ \ \ \ \ \ \ \ \ \ \ \ \ \ \ \ \ \ \ \ \ \ \ \ \ \ \ \ \ \ \ \ \ \ \ \ \ \ \ \ \ \ \ \ \ \ \ \ \ \ \ \ \ \ \ \ \ \ \ \ \ \ \ \ \ \ \ \ \ \ \ \ \ \ \ \ \ \ \ \ \ \ \ \ \ \ \ \ \ \ \ \ \ \ \ \ \ \ \ \ \ \ \ \ \ \ \ \ \ \ \ \ \ \ \ \ \ \ \ \ \ \ \ \ \ \ \ \ \ \ \ \ | 1      |                          |