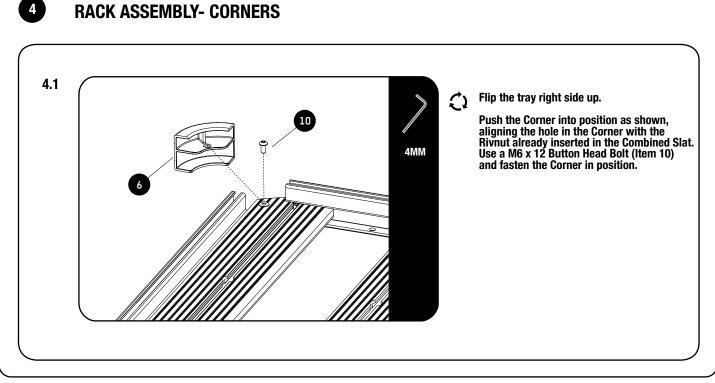

#### **GET ORGANIZED**

1

Depending on which size Slimlime II Tray you order, quantities may vary from those pictured.

Here is what you are looking at for RRSTUNI:

| 1 | IN T                                                                                                                                                                                                                                                                                                                                                                                                                                                                                                                                                                                                                                                                                                    | HE BOX |                          |
|---|---------------------------------------------------------------------------------------------------------------------------------------------------------------------------------------------------------------------------------------------------------------------------------------------------------------------------------------------------------------------------------------------------------------------------------------------------------------------------------------------------------------------------------------------------------------------------------------------------------------------------------------------------------------------------------------------------------|--------|--------------------------|
|   | 1                                                                                                                                                                                                                                                                                                                                                                                                                                                                                                                                                                                                                                                                                                       | 32 X   | M8 Nyloc Nut             |
|   | 2                                                                                                                                                                                                                                                                                                                                                                                                                                                                                                                                                                                                                                                                                                       | 4 X    | M8 x45 Button Head Bolt  |
|   | 3                                                                                                                                                                                                                                                                                                                                                                                                                                                                                                                                                                                                                                                                                                       | 2 X    | Thick Joiner Piece       |
|   | 4                                                                                                                                                                                                                                                                                                                                                                                                                                                                                                                                                                                                                                                                                                       | 2 X    | Thin Joiner Piece        |
|   | 5                                                                                                                                                                                                                                                                                                                                                                                                                                                                                                                                                                                                                                                                                                       | 4 X    | Side Profile             |
|   | 6                                                                                                                                                                                                                                                                                                                                                                                                                                                                                                                                                                                                                                                                                                       | 4 X    | Corner                   |
|   | 7                                                                                                                                                                                                                                                                                                                                                                                                                                                                                                                                                                                                                                                                                                       | 2 X    | Combined Slat            |
|   | 8                                                                                                                                                                                                                                                                                                                                                                                                                                                                                                                                                                                                                                                                                                       | 28 X   | M8 x 25 Button Head Bolt |
|   | 9                                                                                                                                                                                                                                                                                                                                                                                                                                                                                                                                                                                                                                                                                                       | 12 X   | Standard Slat            |
|   | 10                                                                                                                                                                                                                                                                                                                                                                                                                                                                                                                                                                                                                                                                                                      | 4 X    | M6 x 10 Button Head Bolt |
|   | \ \ \ \ \ \ \ \ \ \ \ \ \ \ \ \ \ \ \ \ \ \ \ \ \ \ \ \ \ \ \ \ \ \ \ \ \ \ \ \ \ \ \ \ \ \ \ \ \ \ \ \ \ \ \ \ \ \ \ \ \ \ \ \ \ \ \ \ \ \ \ \ \ \ \ \ \ \ \ \ \ \ \ \ \ \ \ \ \ \ \ \ \ \ \ \ \ \ \ \ \ \ \ \ \ \ \ \ \ \ \ \ \ \ \ \ \ \ \ \ \ \ \ \ \ \ \ \ \ \ \ \ \ \ \ \ \ \ \ \ \ \ \ \ \ \ \ \ \ \ \ \ \ \ \ \ \ \ \ \ \ \ \ \ \ \ \ \ \ \ \ \ \ \ \ \ \ \ \ \ \ \ \ \ \ \ \ \ \ \ \ \ \ \ \ \ \ \ \ \ \ \ \ \ \ \ \ \ \ \ \ \ \ \ \ \ \ \ \ \ \ \ \ \ \ \ \ \ \ \ \ \ \ \ \ \ \ \ \ \ \ \ \ \ \ \ \ \ \ \ \ \ \ \ \ \ \ \ \ \ \ \ \ \ \ \ \ \ \ \ \ \ \ \ \ \ \ \ \ \ \ \ \ \ \ \ \ \ \ \ \ \ \ \ \ \ \ \ \ \ \ \ \ \ \ \ \ \ \ \ \ \ \ \ \ \ \ \ \ \ \ \ \ \ \ \ \ \ \ \ \ \ \ \ \ \ \ \ \ \ | 1      |                          |