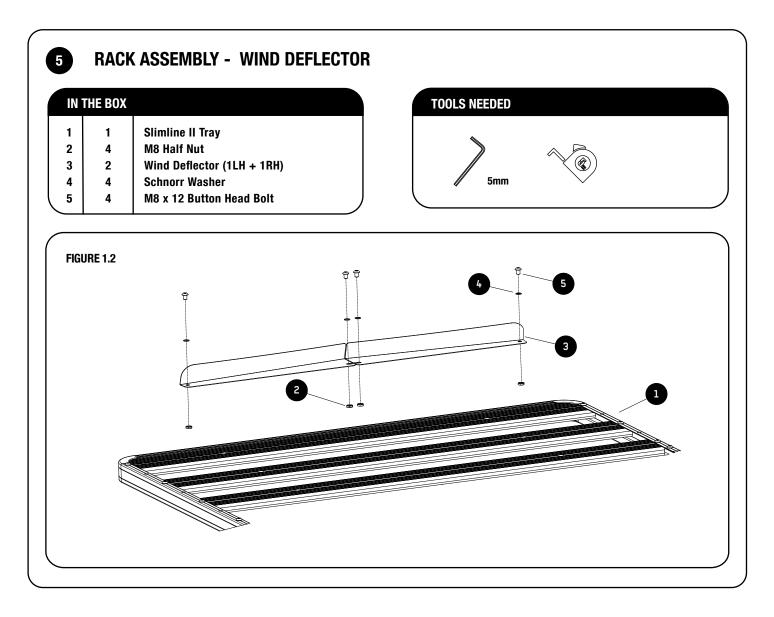

#### **GET ORGANIZED**

1

Depending on which size Slimlime II Tray you order, quantities may vary from those pictured.

Here is what you are looking at for RRSTUNI:

| 1 | IN T                                                                                                                                                                                                                                                                                                                                                                                                                                                                                                                                                                                                                                                                                                    | HE BOX |                          |
|---|---------------------------------------------------------------------------------------------------------------------------------------------------------------------------------------------------------------------------------------------------------------------------------------------------------------------------------------------------------------------------------------------------------------------------------------------------------------------------------------------------------------------------------------------------------------------------------------------------------------------------------------------------------------------------------------------------------|--------|--------------------------|
|   | 1                                                                                                                                                                                                                                                                                                                                                                                                                                                                                                                                                                                                                                                                                                       | 32 X   | M8 Nyloc Nut             |
|   | 2                                                                                                                                                                                                                                                                                                                                                                                                                                                                                                                                                                                                                                                                                                       | 4 X    | M8 x45 Button Head Bolt  |
|   | 3                                                                                                                                                                                                                                                                                                                                                                                                                                                                                                                                                                                                                                                                                                       | 2 X    | Thick Joiner Piece       |
|   | 4                                                                                                                                                                                                                                                                                                                                                                                                                                                                                                                                                                                                                                                                                                       | 2 X    | Thin Joiner Piece        |
|   | 5                                                                                                                                                                                                                                                                                                                                                                                                                                                                                                                                                                                                                                                                                                       | 4 X    | Side Profile             |
|   | 6                                                                                                                                                                                                                                                                                                                                                                                                                                                                                                                                                                                                                                                                                                       | 4 X    | Corner                   |
|   | 7                                                                                                                                                                                                                                                                                                                                                                                                                                                                                                                                                                                                                                                                                                       | 2 X    | Combined Slat            |
|   | 8                                                                                                                                                                                                                                                                                                                                                                                                                                                                                                                                                                                                                                                                                                       | 28 X   | M8 x 25 Button Head Bolt |
|   | 9                                                                                                                                                                                                                                                                                                                                                                                                                                                                                                                                                                                                                                                                                                       | 12 X   | Standard Slat            |
|   | 10                                                                                                                                                                                                                                                                                                                                                                                                                                                                                                                                                                                                                                                                                                      | 4 X    | M6 x 10 Button Head Bolt |
|   | \ \ \ \ \ \ \ \ \ \ \ \ \ \ \ \ \ \ \ \ \ \ \ \ \ \ \ \ \ \ \ \ \ \ \ \ \ \ \ \ \ \ \ \ \ \ \ \ \ \ \ \ \ \ \ \ \ \ \ \ \ \ \ \ \ \ \ \ \ \ \ \ \ \ \ \ \ \ \ \ \ \ \ \ \ \ \ \ \ \ \ \ \ \ \ \ \ \ \ \ \ \ \ \ \ \ \ \ \ \ \ \ \ \ \ \ \ \ \ \ \ \ \ \ \ \ \ \ \ \ \ \ \ \ \ \ \ \ \ \ \ \ \ \ \ \ \ \ \ \ \ \ \ \ \ \ \ \ \ \ \ \ \ \ \ \ \ \ \ \ \ \ \ \ \ \ \ \ \ \ \ \ \ \ \ \ \ \ \ \ \ \ \ \ \ \ \ \ \ \ \ \ \ \ \ \ \ \ \ \ \ \ \ \ \ \ \ \ \ \ \ \ \ \ \ \ \ \ \ \ \ \ \ \ \ \ \ \ \ \ \ \ \ \ \ \ \ \ \ \ \ \ \ \ \ \ \ \ \ \ \ \ \ \ \ \ \ \ \ \ \ \ \ \ \ \ \ \ \ \ \ \ \ \ \ \ \ \ \ \ \ \ \ \ \ \ \ \ \ \ \ \ \ \ \ \ \ \ \ \ \ \ \ \ \ \ \ \ \ \ \ \ \ \ \ \ \ \ \ \ \ \ \ \ \ \ \ \ \ \ | 1      |                          |