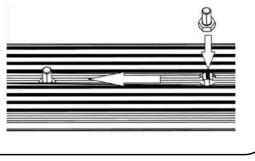

# **INSTALLATION OF SLIMLINE II TRAY CONT...**

(**C**) Grab your friend and with one of you on each side of the Rack, flip it end over end so that the bolts are facing down. Approach the vehicle from the rear lifting the Rack above the Legs. Slowly lower the Rack lining up the bolts in the Rack with the holes in the Legs. You may need to adjust the position of the Legs.

Position the Rack front to back and fasten the bolts securing the Legs to the Tracks.

Place M8 Flat Washers and M8 Nyloc Nuts onto the Bolts securing the Rack to the Legs and hand tighten. Center the Rack Left to Right. Apply weight/downward pressure to the Rack so that the Slats are sitting flush onto the Legs and fasten the M8 Nyloc Nuts securing the Rack to the Legs.

Congratulations, you have completed your installation. Take a step back and admire your work. Good Job!

|            | <u>Note:</u> If you have not fitted the Universal Load Bed Tracks or Legs, please fit them as per the Universal Load Bed Track and Universal Load Bed Led Fitting Instructions (Documents TRBU001 & LASS026).                                                                                                                                                                                             |
|------------|-----------------------------------------------------------------------------------------------------------------------------------------------------------------------------------------------------------------------------------------------------------------------------------------------------------------------------------------------------------------------------------------------------------|
| <b>A</b> ) | Slide two M8 x 25 Hex Bolts supplied with the Universal Load<br>Bed Legs into each end of the Load Bars using the machined<br>slots as shown.                                                                                                                                                                                                                                                             |
| B)         | Position the Load Bay Legs as required and secure in position. Turn the Load Bars over so that the Bolts inserted in Step 2A are facing down. Lower the Load Bars onto the Legs, lining up the bolts in the Load Bars with the holes in the Legs. You may need to adjust the position of the Bolts.<br>Place M8 Flat Washers and M8 Nyloc Nuts onto the Bolts securing the Load Bars to the Legs and hand |