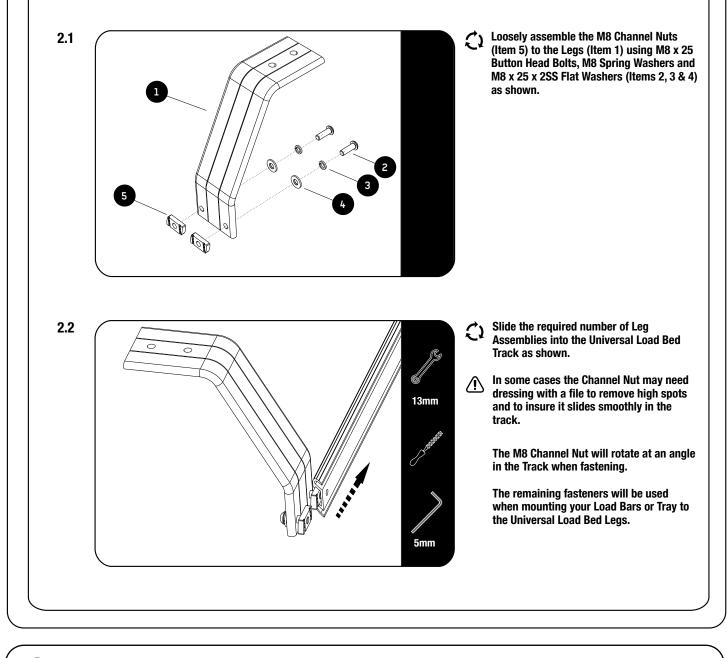

## **GET ORGANIZED**

1

| IN THE BO                                                                                               | X                                                                                                                                                                                   | TOOLS NEEDED |      |  |
|---------------------------------------------------------------------------------------------------------|-------------------------------------------------------------------------------------------------------------------------------------------------------------------------------------|--------------|------|--|
| 1   2 X     2   4 X     3   4 X     4   4 X     5   4 X     6   4 X     7   4 X     8   4 X     9   4 X | Leg<br>M8 x 25 Button Head Bolt<br>M8 Spring Washer<br>M8 x 19 x 2SS Flat Washer<br>M8 Channel Nut<br>M8 Nut Cap<br>M8 Nyloc Nut<br>M8 x 16 x 1.6SS Flat Washer<br>M8 x 25 Hex Bolt | 5mm          | 13mm |  |

### FIT AND SECURE

2