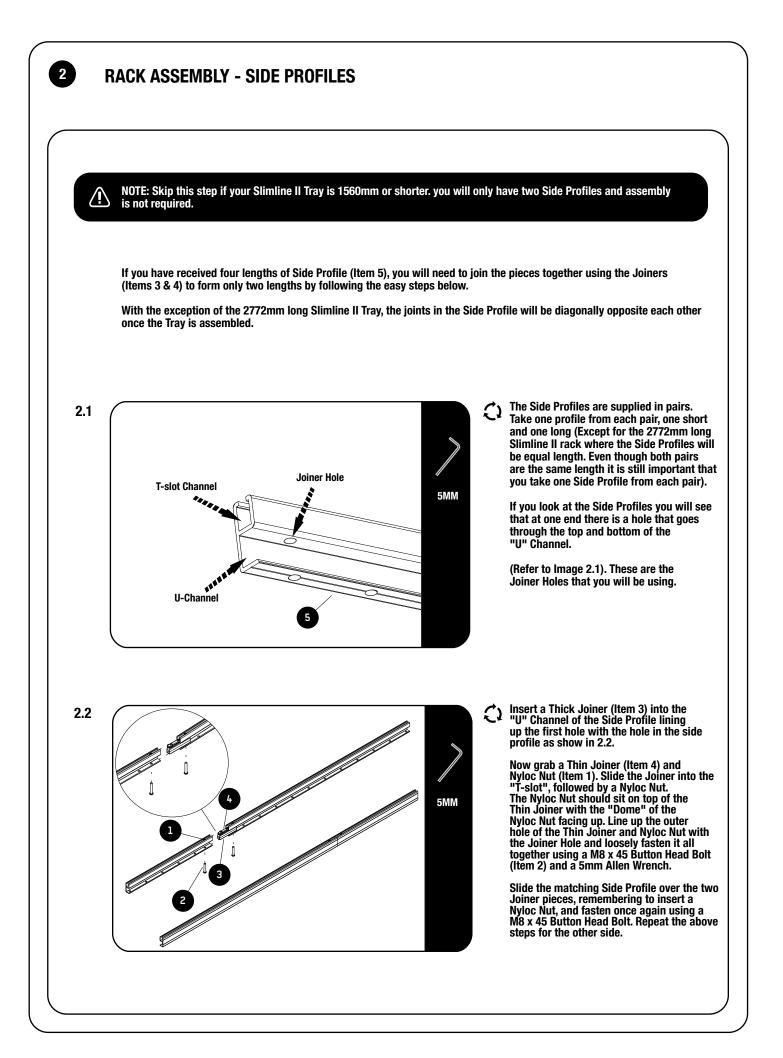

# **INSTALLATION OF SLIMLINE II TRAY**

<u>Note:</u> If you have not fitted the Universal Load Bed Legs, fit them according to the Universal Load Bed Leg Fitting Instruction - Document LASS026.

If your Slimline II Tray is not already assembled, assemble it as per the Slimline II Tray Universal Assembly Instruction - Document RRSTUNI.

#### You will need:

- □ 13 mm Flat or Socket Wrench
- Measuring tape
- □ Friend

With your Rack in the upside down position (Product Sticker should be upside down) slide two M8 x 25
Hex Bolts supplied with the Universal Load Bed Legs into the end of each Slat as indicated by the arrows using the machined Slots as shown.