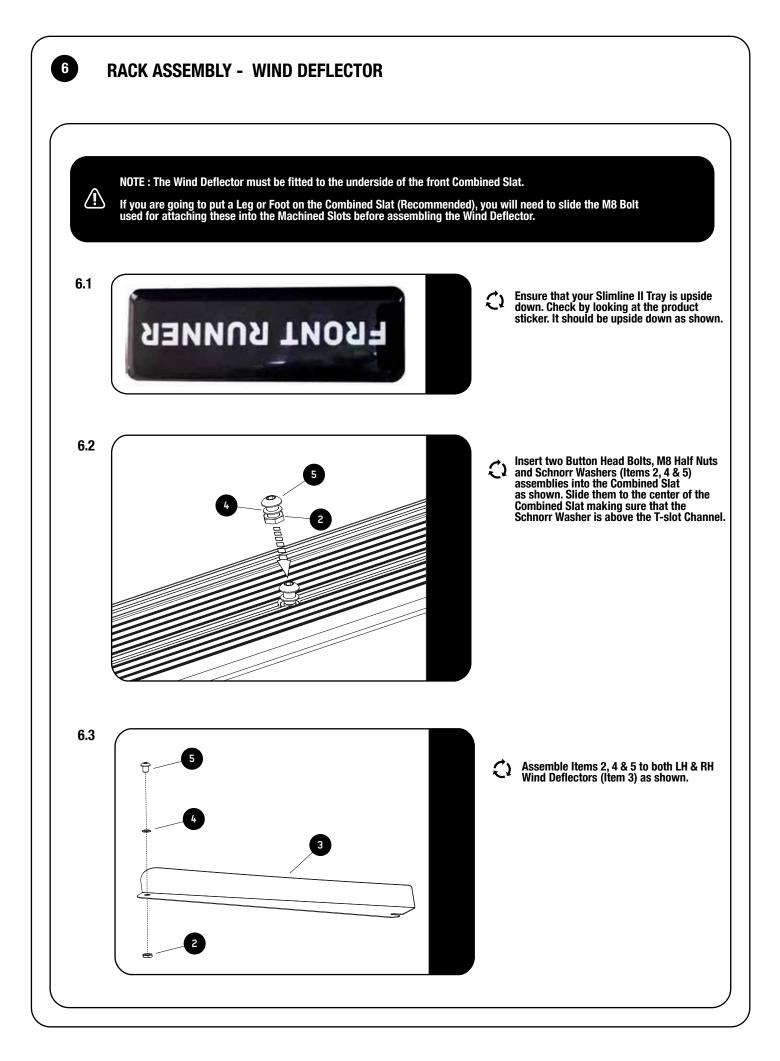

#### You will need:

- □ 13 mm Flat or Socket Wrench
- Measuring tape
- □ Friend

With your Rack in the upside down position (Product Sticker should be upside down) slide two M8 x 25
Hex Bolts supplied with the Universal Load Bed Legs into the end of each Slat as indicated by the arrows using the machined Slots as shown.