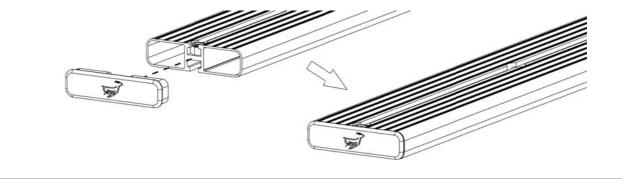

(**B**) Position the assemblies as shown below and loosely tighten the bolts securing the Legs to the Track.