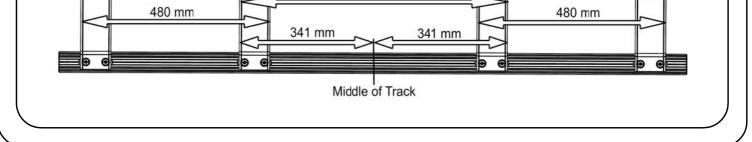

# INSTALL LOAD BED TRACKS

(A) Here is what you are looking at for TBRU004. Please note that only one side's components are shown below. Familiarize yourself with the parts and then step away from the work area and read through these instructions from beginning to end. Take a moment as a little prep now may save you a lot of time later.

| 1 | Quantity<br>4 | Description<br>M3 x 6 SELF TAPPING SCREW | You will need:                                    |
|---|---------------|------------------------------------------|---------------------------------------------------|
| 2 | 4<br>16       | M6 x 25 COUNTERSUNK BOLT                 | □ 4 mm Hex key □ Marking pen                      |
| 3 | 4             | END CAP                                  | □ 10 mm Wrench □ Measuring tape                   |
| 4 | 2             | LOAD BED TRACK                           | □ 4 & 7 mm Drill bit □ Small Phillips Screwdriver |
| 5 | 2             | RUBBER TRACK LINER                       | □ Drill machine □ Friend                          |
| 6 | 8             | CLAMP PLATE                              |                                                   |
| 7 | 16            | M6 FLAT WASHER                           |                                                   |
| 8 | 16            | M6 NYLOC NUT                             |                                                   |
|   | <b>&gt;</b>   |                                          |                                                   |