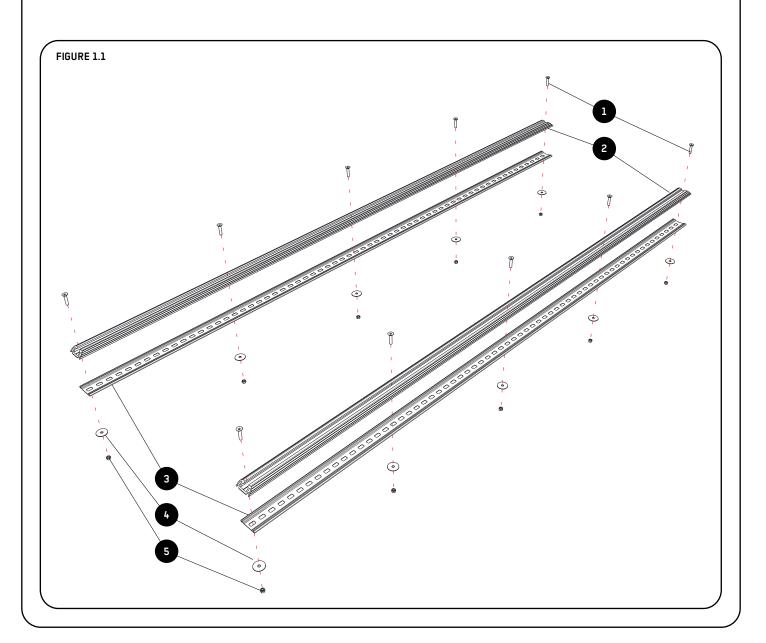

#### GET ORGANIZED

1

Here is what you are looking at for TRAC003

| IN THE BOX |      |                           |  |  |
|------------|------|---------------------------|--|--|
| 1          | 10 X | M6 x 30 Counter Sunk Bolt |  |  |
| 2          | 2 X  | 1800mm Roof Track         |  |  |
| 3          | 2 X  | 1800mm Protective Trim    |  |  |
| 4          | 10 X | M6x30x1 Flat Washer M6    |  |  |
| 5          | 10 X | Nyloc Hex Nut             |  |  |