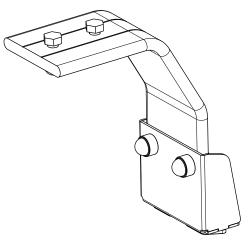

#### READ ME ! 🖄

Thank you for purchasing a Front Runner Pick-Up Roll Top Leg Mount.

Before you start, take a moment to familiarize yourself with the Fitting Instructions and the components received.

Refer to Page 2 for a list of all the components, quantities and tools required.

## **GET ORGANIZED**

1

| IN 1 |      |                            |
|------|------|----------------------------|
| 1    | 4 X  | M8 x 20 T-Bolt - 18mm Wide |
| 2    | 2 X  | Cover Plates               |
| 3    | 2 X  | Leg Mount                  |
| 4    | 4 X  | M8 x 25 Button Head        |
| 5    | 4 X  | M8 x 19 x 2SS Flat Washer  |
| 6    | 8 X  | M8 Nut Cap                 |
| 7    | 12 X | M8 Nyloc Nut               |
| 8    | 2 X  | Leg                        |
| 9    | 4 X  | M8 x 25 Hex Bolt           |
| 10   | 4 X  | M8 x 20 T-Bolt - 13mm Wide |
|      |      |                            |