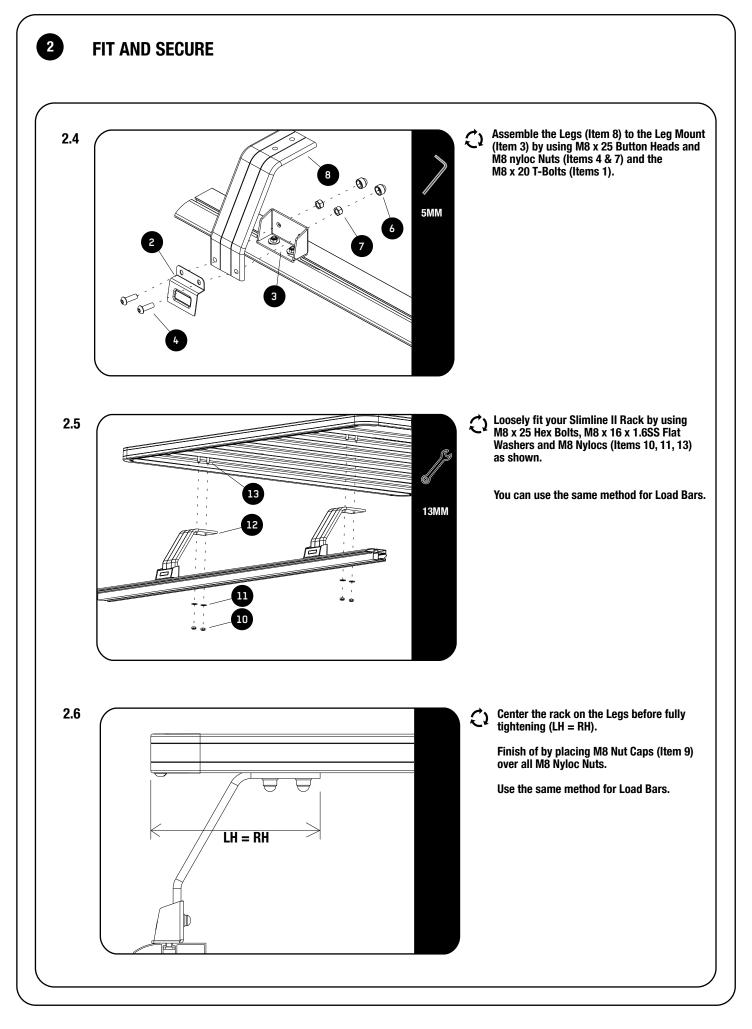

## **GET ORGANIZED**

1

| IN 1 |      |                            |
|------|------|----------------------------|
| 1    | 4 X  | M8 x 20 T-Bolt - 18mm Wide |
| 2    | 2 X  | Cover Plates               |
| 3    | 2 X  | Leg Mount                  |
| 4    | 4 X  | M8 x 25 Button Head        |
| 5    | 4 X  | M8 x 19 x 2SS Flat Washer  |
| 6    | 8 X  | M8 Nut Cap                 |
| 7    | 12 X | M8 Nyloc Nut               |
| 8    | 2 X  | Leg                        |
| 9    | 4 X  | M8 x 25 Hex Bolt           |
| 10   | 4 X  | M8 x 20 T-Bolt - 13mm Wide |
|      |      |                            |