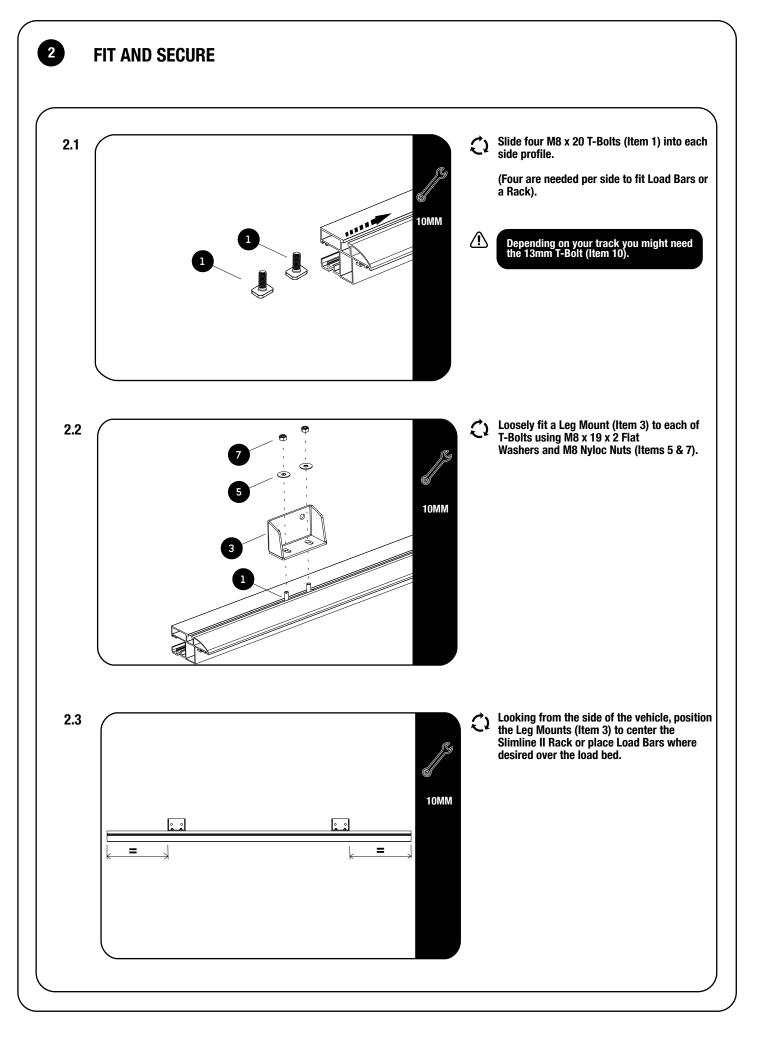

## **GET ORGANIZED**

1

| IN 1 |      |                            |
|------|------|----------------------------|
| 1    | 4 X  | M8 x 20 T-Bolt - 18mm Wide |
| 2    | 2 X  | Cover Plates               |
| 3    | 2 X  | Leg Mount                  |
| 4    | 4 X  | M8 x 25 Button Head        |
| 5    | 4 X  | M8 x 19 x 2SS Flat Washer  |
| 6    | 8 X  | M8 Nut Cap                 |
| 7    | 12 X | M8 Nyloc Nut               |
| 8    | 2 X  | Leg                        |
| 9    | 4 X  | M8 x 25 Hex Bolt           |
| 10   | 4 X  | M8 x 20 T-Bolt - 13mm Wide |
|      |      |                            |