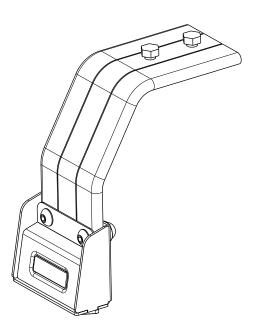

#### READ ME ! 🖄

Thank you for purchasing a Front Runner Pick-Up Roll Top Leg Mount.

Before you start, take a moment to familiarize yourself with the Fitting Instructions and the components received.

Refer to Page 2 for a list of all the components, quantities and tools required.

## **GET ORGANIZED**

1

| IN 1 |      |                            |
|------|------|----------------------------|
| 1    | 4 X  | M8 x 20 T-Bolt - 18mm Wide |
| 2    | 2 X  | Cover Plates               |
| 3    | 2 X  | Leg Mount                  |
| 4    | 4 X  | M8 x 25 Button Head        |
| 5    | 4 X  | M8 x 19 x 2SS Flat Washer  |
| 6    | 8 X  | M8 Nut Cap                 |
| 7    | 12 X | M8 Nyloc Nut               |
| 8    | 2 X  | Leg                        |
| 9    | 4 X  | M8 x 25 Hex Bolt           |
| 10   | 4 X  | M8 x 20 T-Bolt - 13mm Wide |
|      |      |                            |