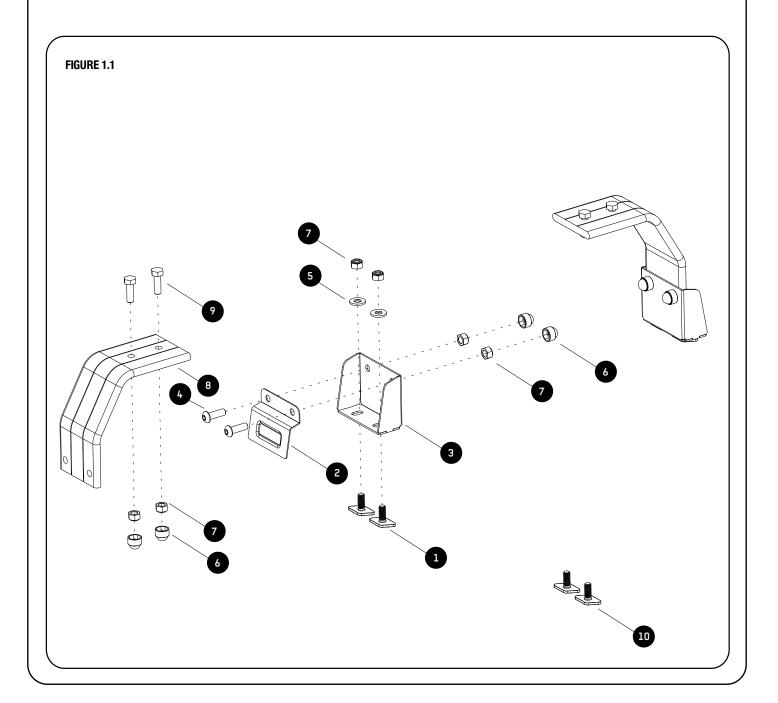

## **GET ORGANIZED**

1

| IN 1 |      |                            |
|------|------|----------------------------|
| 1    | 4 X  | M8 x 20 T-Bolt - 18mm Wide |
| 2    | 2 X  | Cover Plates               |
| 3    | 2 X  | Leg Mount                  |
| 4    | 4 X  | M8 x 25 Button Head        |
| 5    | 4 X  | M8 x 19 x 2SS Flat Washer  |
| 6    | 8 X  | M8 Nut Cap                 |
| 7    | 12 X | M8 Nyloc Nut               |
| 8    | 2 X  | Leg                        |
| 9    | 4 X  | M8 x 25 Hex Bolt           |
| 10   | 4 X  | M8 x 20 T-Bolt - 13mm Wide |
|      |      |                            |